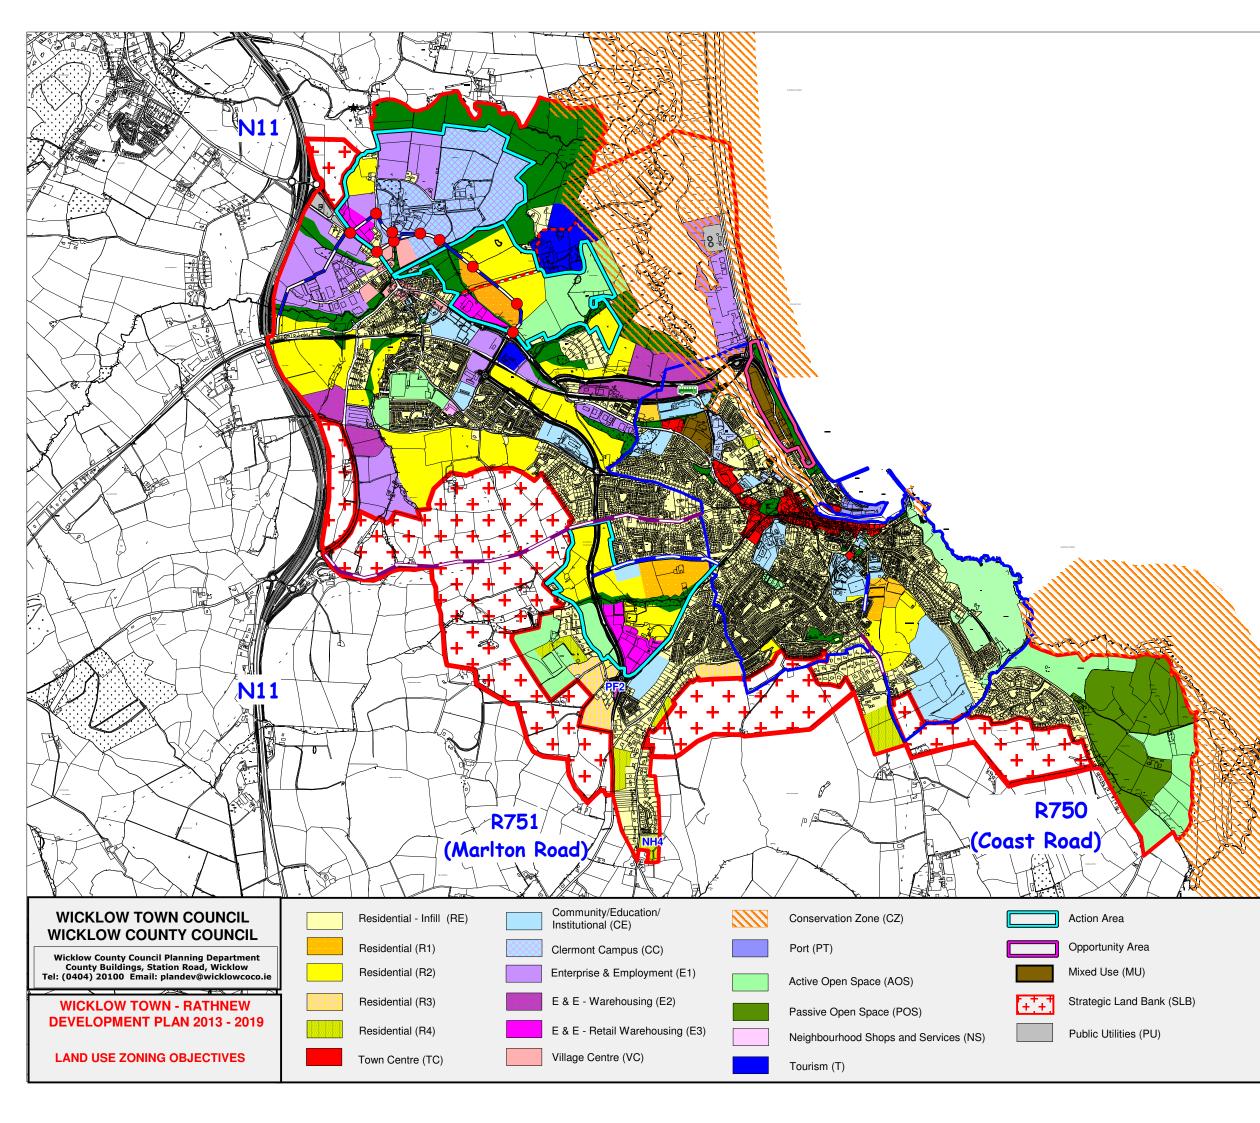

|          | Town Council Boundary                                    |
|----------|----------------------------------------------------------|
|          | Development Boundary                                     |
|          | Future Road Alignment<br>(Reserve free from development) |
|          | Road Improvement                                         |
|          | Indicative Pedestrian Walkway                            |
| <b>.</b> | Park and Ride facility                                   |