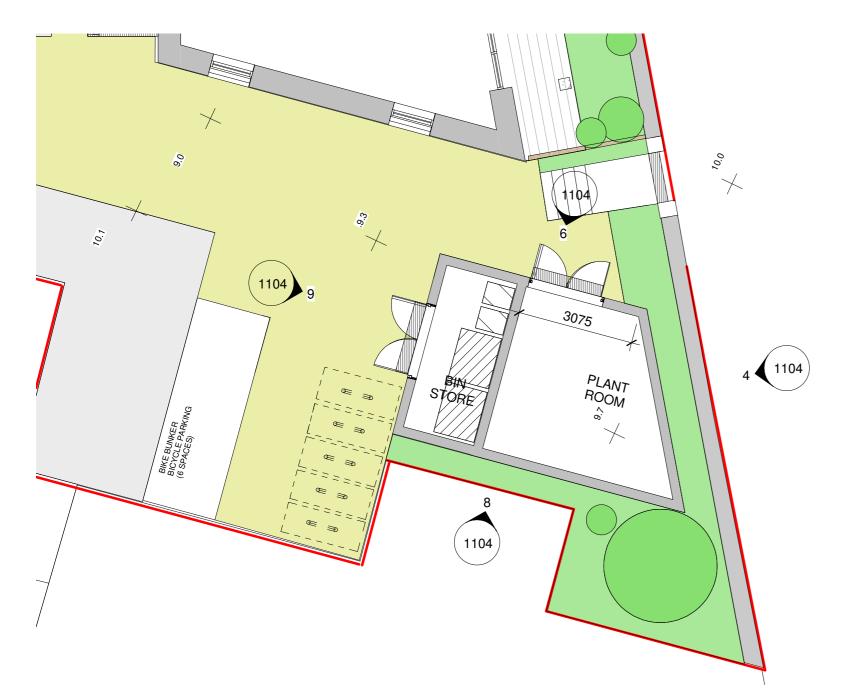

00\_Plant and Bin Store - Ground floor Plan
1:100

BLOCKWORK WALLS — PAINTED TO SELECTED COLOUR

**Bin Store Elevation 3** 

**Plant Room Elevation 1** 

**Plant Room Elevation 3** 

**Plant Room Elevation 4** 