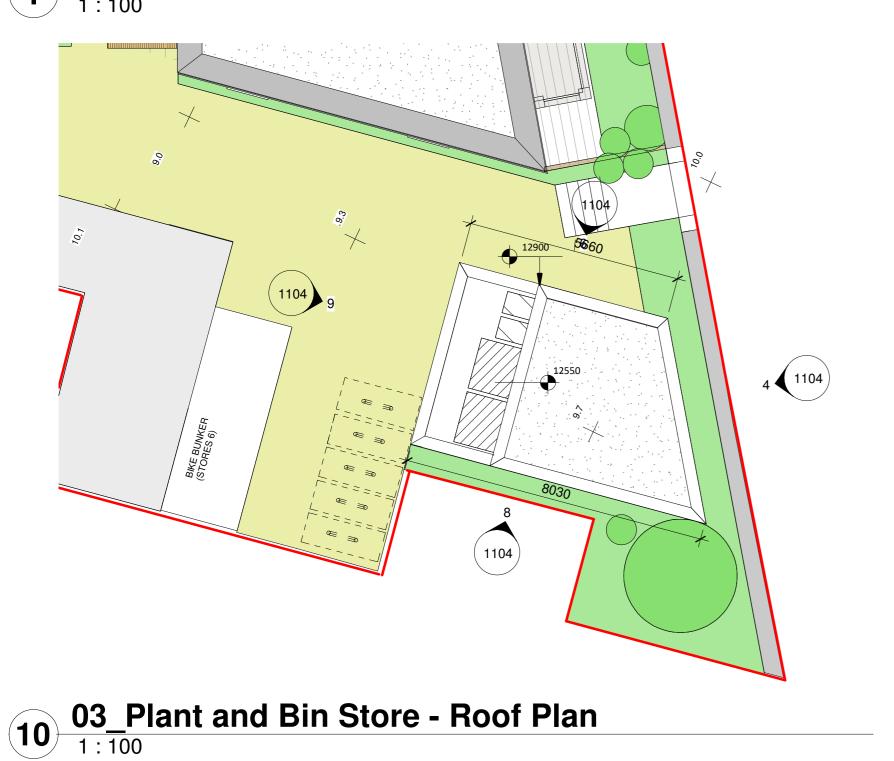

00\_Plant and Bin Store - Ground floor Plan
1:100

BLOCKWORK WALLS — PAINTED TO SELECTED COLOUR

**Bin Store Elevation 3** 

**Plant Room Elevation 1** 

**Plant Room Elevation 3** 

**Plant Room Elevation 4** 