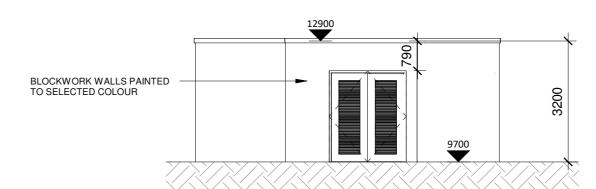

00\_Plant and Bin Store - Ground floor Plan
1:100

BLOCKWORK WALLS — PAINTED TO SELECTED COLOUR

**Bin Store Elevation 3** 

**Plant Room Elevation 1** 

**Plant Room Elevation 3** 

**Plant Room Elevation 4** 