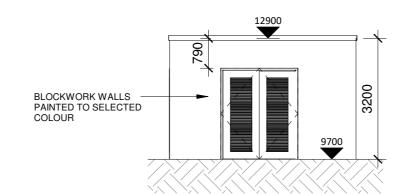

00\_Plant and Bin Store - Ground floor Plan
1:100

BLOCKWORK WALLS — PAINTED TO SELECTED COLOUR

**Bin Store Elevation 3** 

**Plant Room Elevation 1** 

**Plant Room Elevation 3** 

**Plant Room Elevation 4** 