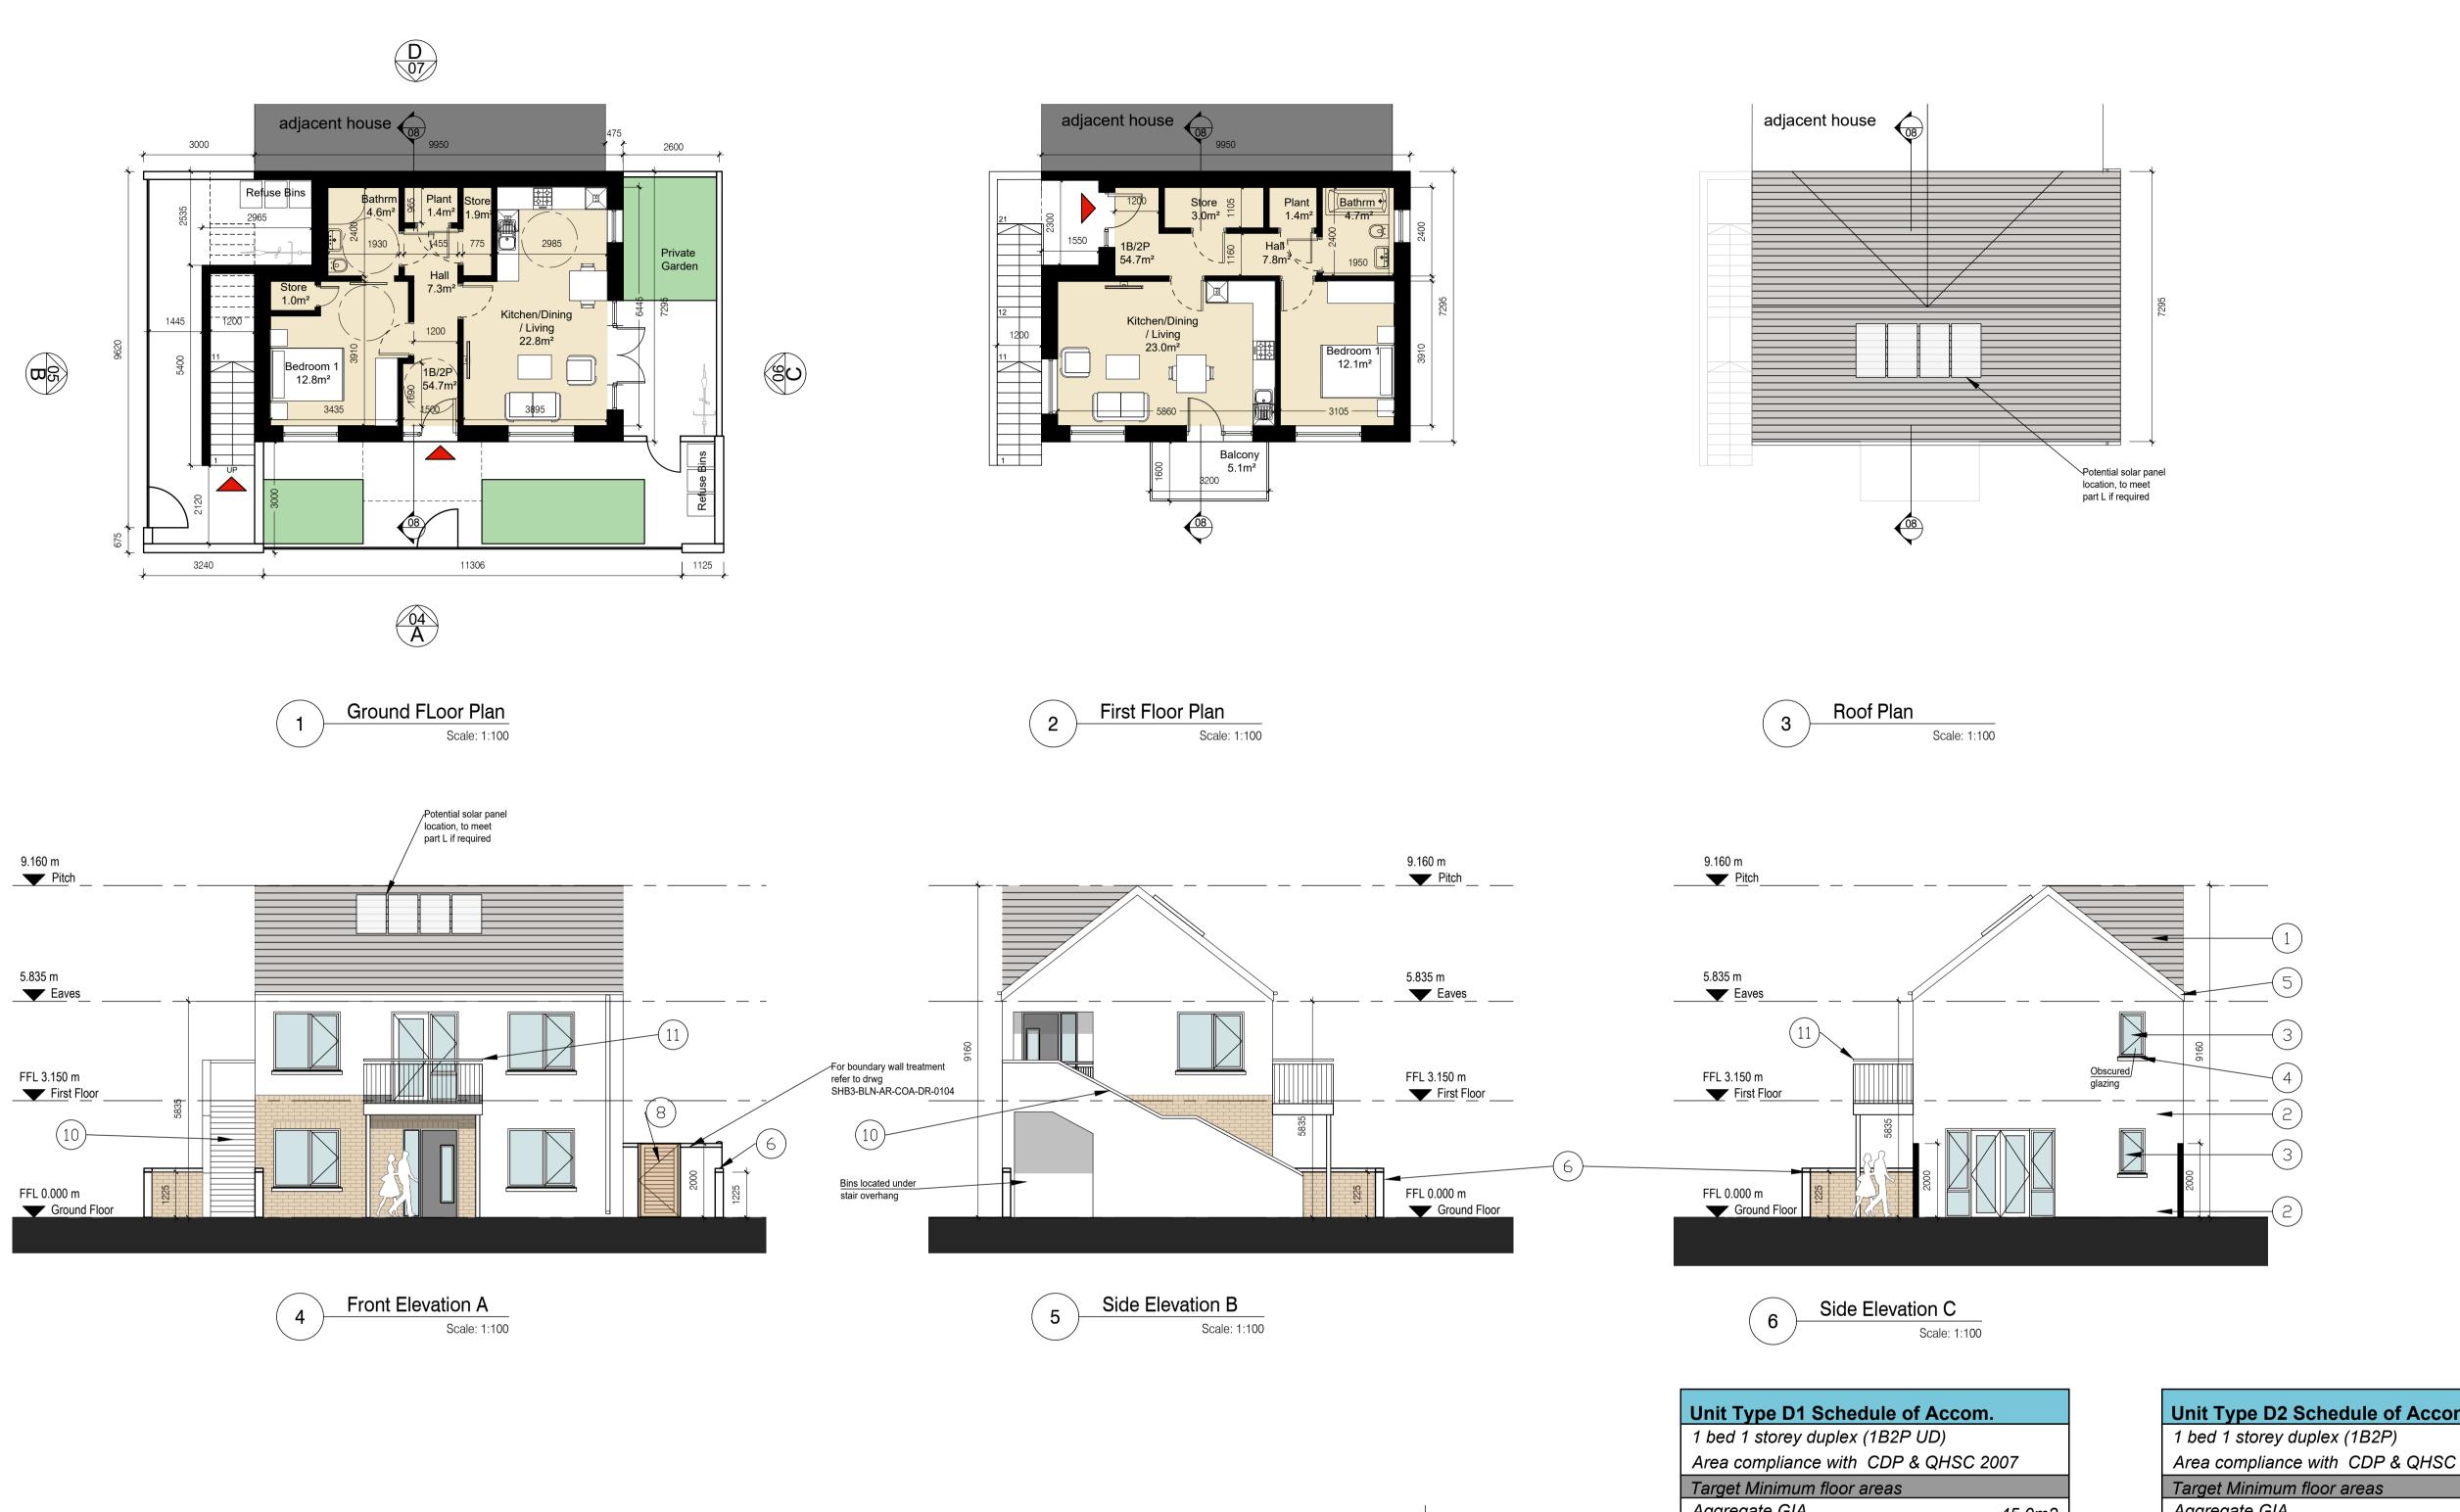

For boundary wall treatment refer to drwg
SHB3-BLN-AR-COA-DR-0104

adjacent house

Rear Elevation D

| Unit Type D1 Schedule of Accom.                                                                                        |                                                                  |  |  |  |
|------------------------------------------------------------------------------------------------------------------------|------------------------------------------------------------------|--|--|--|
| 1 bed 1 storey duplex (1B2P U                                                                                          | D)                                                               |  |  |  |
| Area compliance with CDP & QHSC 2007                                                                                   |                                                                  |  |  |  |
| Target Minimum floor areas                                                                                             |                                                                  |  |  |  |
| Aggregate GIA                                                                                                          | 45.0m2                                                           |  |  |  |
| Aggregate Living                                                                                                       | 23.0m2                                                           |  |  |  |
| Aggregate Bedroom                                                                                                      | 13.0m2                                                           |  |  |  |
| Aggregate Storage                                                                                                      | 3.0m2                                                            |  |  |  |
| Area Breakdown                                                                                                         |                                                                  |  |  |  |
| GIA - 1B/2P GF                                                                                                         | 54.7m2                                                           |  |  |  |
| Aggregate GIA                                                                                                          | 54.7m2                                                           |  |  |  |
| Room Name                                                                                                              | Area                                                             |  |  |  |
| Room Name                                                                                                              | Alea                                                             |  |  |  |
| Living Room/ Kitchen                                                                                                   | 22.8m2                                                           |  |  |  |
|                                                                                                                        |                                                                  |  |  |  |
| Living Room/ Kitchen                                                                                                   | 22.8m2                                                           |  |  |  |
| Living Room/ Kitchen  Aggregate Living                                                                                 | 22.8m2<br>22.8m2                                                 |  |  |  |
| Living Room/ Kitchen  Aggregate Living  Bedroom 1                                                                      | 22.8m2<br>22.8m2                                                 |  |  |  |
| Living Room/ Kitchen  Aggregate Living  Bedroom 1  Bedroom 2                                                           | 22.8m2<br>22.8m2                                                 |  |  |  |
| Living Room/ Kitchen  Aggregate Living  Bedroom 1  Bedroom 2  Bedroom 3                                                | 22.8m2<br>22.8m2<br>12.8m2<br>-                                  |  |  |  |
| Living Room/ Kitchen  Aggregate Living  Bedroom 1  Bedroom 2  Bedroom 3  Aggregate Bedroom                             | 22.8m2<br>22.8m2<br>12.8m2<br>-<br>-<br>12.8m2                   |  |  |  |
| Living Room/ Kitchen  Aggregate Living  Bedroom 1  Bedroom 2  Bedroom 3  Aggregate Bedroom  Storage                    | 22.8m2<br>22.8m2<br>12.8m2<br>-<br>-<br>12.8m2<br>2.9m2          |  |  |  |
| Living Room/ Kitchen  Aggregate Living  Bedroom 1  Bedroom 2  Bedroom 3  Aggregate Bedroom  Storage  Aggregate Storage | 22.8m2<br>22.8m2<br>12.8m2<br>-<br>-<br>12.8m2<br>2.9m2<br>2.9m2 |  |  |  |

| 1 bed 1 storey duplex (1B2P) Area compliance with CDP & 0 | OHSC 2007          |
|-----------------------------------------------------------|--------------------|
|                                                           | 2113C 2007         |
| Target Minimum floor areas Aggregate GIA                  | 45.000             |
| Aggregate Living                                          | 45.0m2             |
| Aggregate Bedroom                                         | 23.0m2<br>11.4m2   |
| Aggregate Storage                                         | 7 1.41112<br>3.0m2 |
|                                                           | 3.01112            |
| Area Breakdown                                            |                    |
| GIA - 1B/2P 1F                                            | 54.7m2             |
| Aggregate GIA                                             | 54.7m2             |
| Room Name                                                 | Area               |
| Living Room/ Kitchen                                      | 23.0m2             |
| Aggregate Living                                          | 23.0m2             |
| Bedroom 1                                                 | 12.1m2             |
| Bedroom 2                                                 | -                  |
| Bedroom 3                                                 | -                  |
| Aggregate Bedroom                                         | 12.1m2             |
| Storage                                                   | 3.0m2              |
| Aggregate Storage                                         | 3.0m2              |
| Bathroom                                                  | 4.7m2              |
| WC                                                        | -                  |
| Plant                                                     | 1.4m2              |

|       | NOTES ON FINISHES                |                                                                                                                                                                            |  |  |  |
|-------|----------------------------------|----------------------------------------------------------------------------------------------------------------------------------------------------------------------------|--|--|--|
| 1.    | ROOF:                            | DARK COLOURED FIBRE CEMENT OR CLAY OR CONCRETE ROOF TILES IN SELECTED COLOUR.                                                                                              |  |  |  |
| 2.    | WALLS:                           | SELECTED CLAY BRICKWORK WHERE INDICATED OTHERWISE LIGHT RENDER FINISH TO SELECTED COLOUR.                                                                                  |  |  |  |
| 3.    | WINDOWS & DOORS:                 | POWERDER-COATED ALUMINIUM WINDOWS & DOORS TO SELECT COLOUR. OBSCURE GLAZING WHERE INDICATED TO SENSITIVE WINDOWS.                                                          |  |  |  |
| 4.    | CILLS:                           | CILLS TO SELECTED COLOUR AND FINISH                                                                                                                                        |  |  |  |
| 5.    | RAINWATER<br>GOODS:              | POWDER-COATED ALUMINIUM GUTTERS, FACIAS, SOFFITS AND DOWNPIPES TO SELECTED COLOUR.                                                                                         |  |  |  |
| 6.    | CURTILAGE<br>WALLS:              | RENDER & CLAY BRICK FINISH WITH<br>CAPPING AS INDICATED. POWDER-COATE<br>METAL RAILINGS TO SELECTED COLOUR.<br>REFER TO BOUNDARY TREATMENT DWG:<br>SHB3-BLN-AR-COA-DR-0104 |  |  |  |
| 7.    | ENTRANCE<br>CANOPY:              | POWDER COATED ALUMINIUM TO SELECTED COLOR                                                                                                                                  |  |  |  |
| 8.    | SIDE GATE:                       | TIMBER TO SELECTED COLOR                                                                                                                                                   |  |  |  |
| 9.    | BACK<br>GARDENS:                 | PC CONCRETE POST AND PC CONCRETE PANELS                                                                                                                                    |  |  |  |
| 10.   | EXTERNAL<br>STAIRS AND<br>STEPS: | BRUSHED CONCRETE FINISH                                                                                                                                                    |  |  |  |
| 11.   | BALCONIES<br>AND<br>BALUSTRADE:  | POWDER COATED METAL TO SELECTED COLOUR                                                                                                                                     |  |  |  |
| Refer | to Site Plan for:                | <ul> <li>Finished floor levels to survey dature</li> <li>Orientation</li> <li>Handing of type for each unit</li> <li>Private open space for each unit</li> </ul>           |  |  |  |