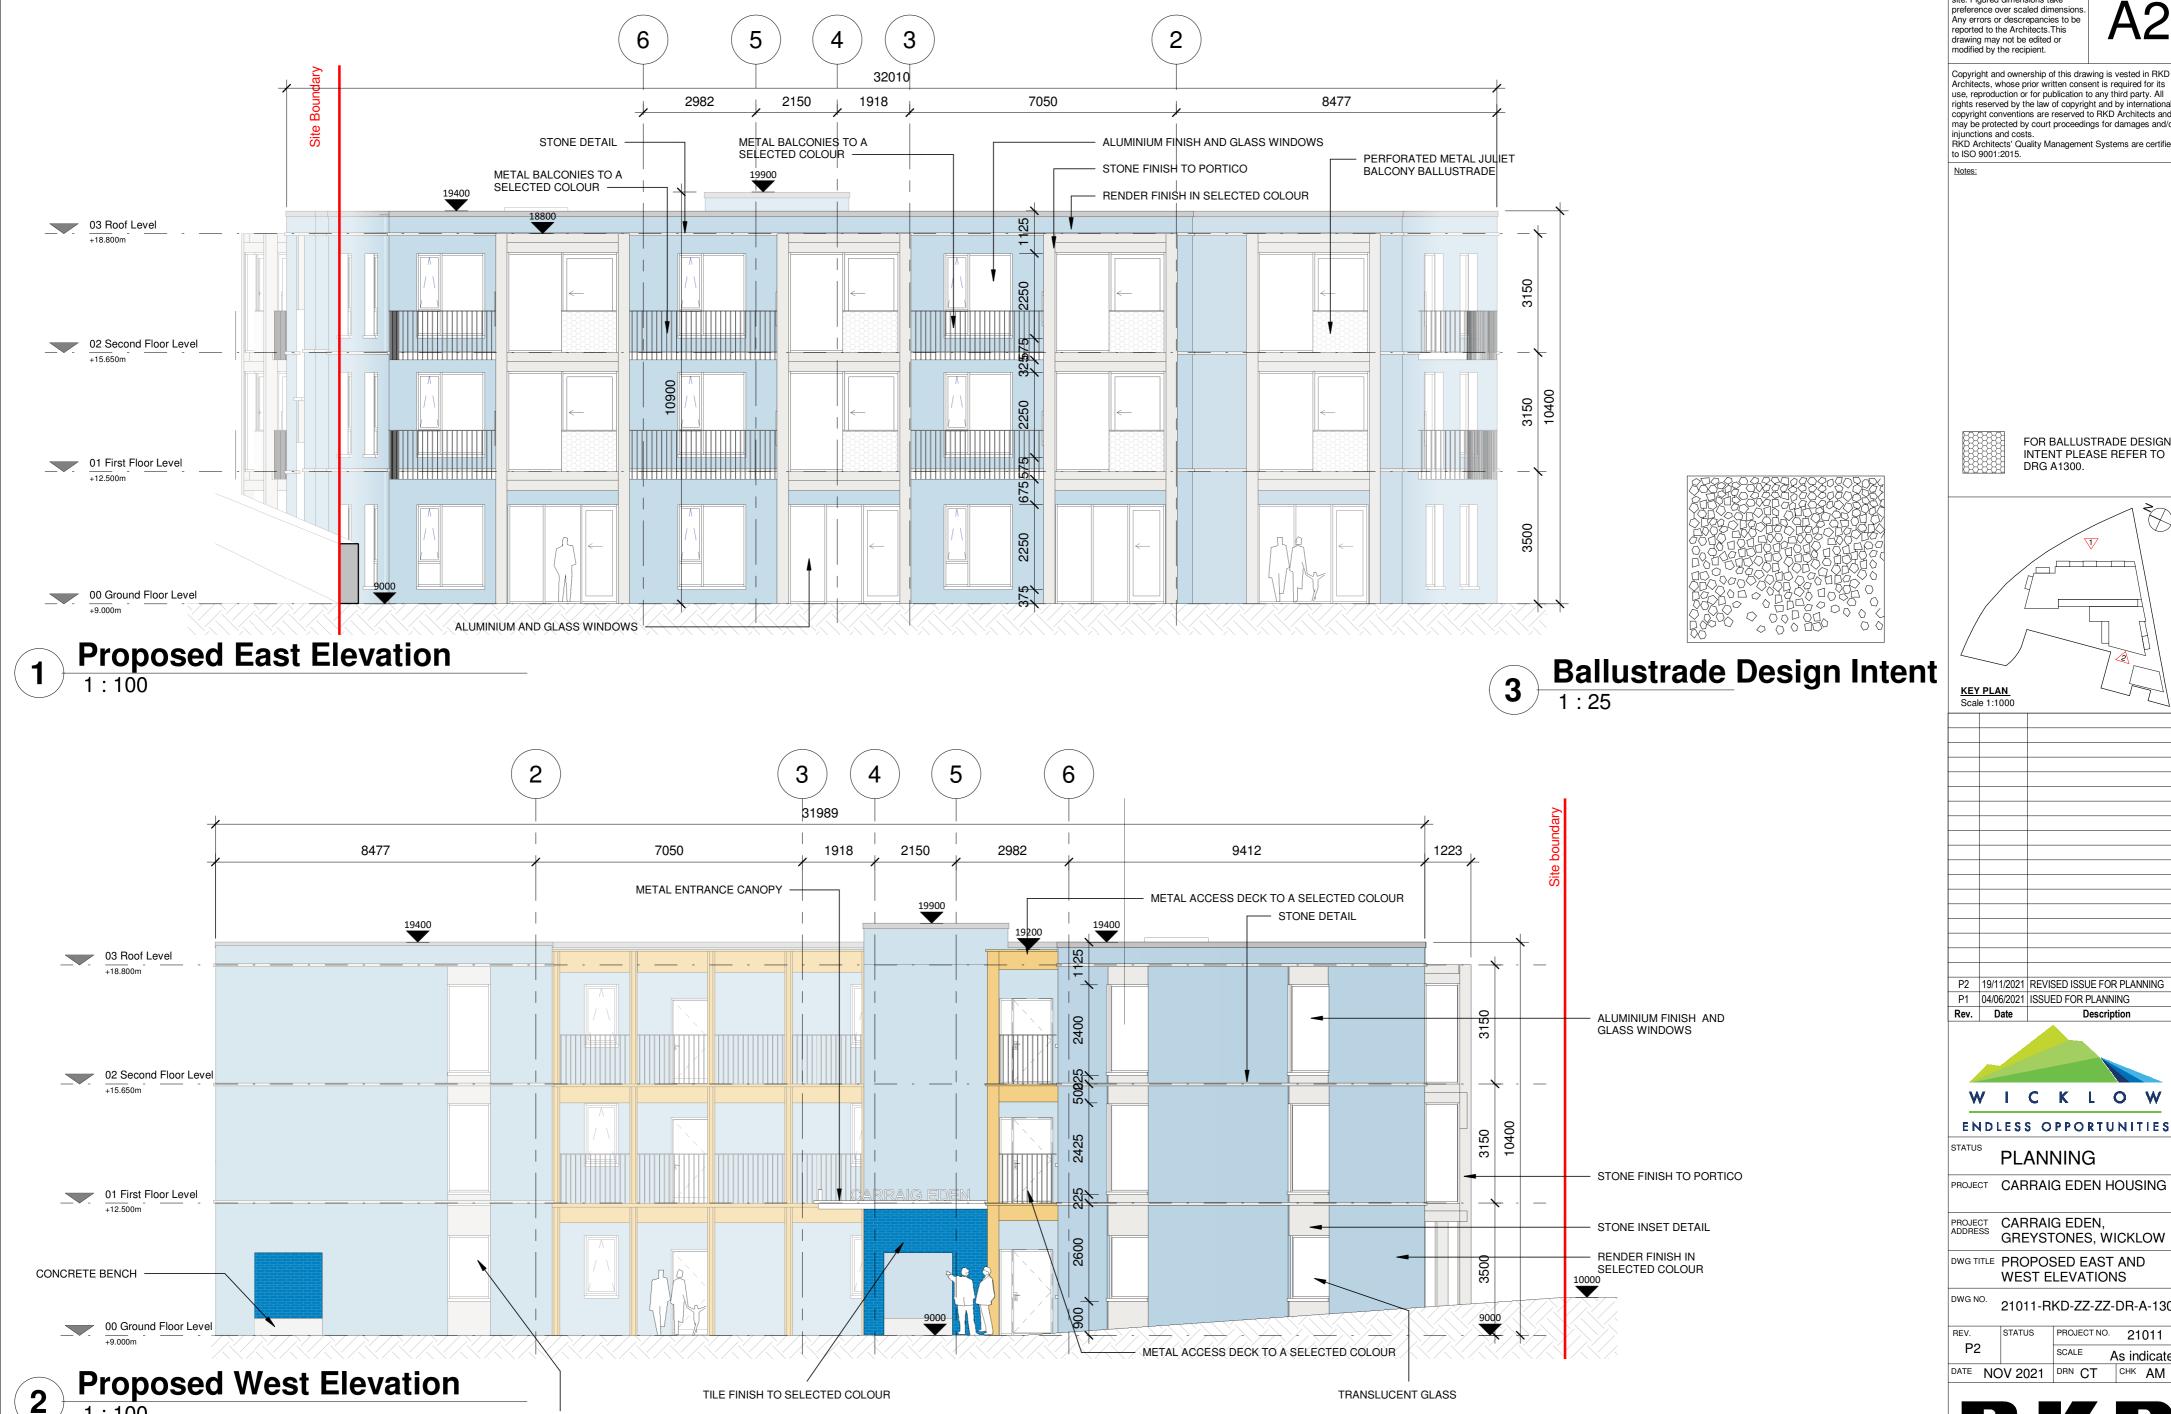

FOR BALLUSTRADE DESIGN INTENT PLEASE REFER TO DRG A1300.

KEY PLAN Scale 1:1000

P2 19/11/2021 REVISED ISSUE FOR PLANNING P1 04/06/2021 ISSUED FOR PLANNING Rev. Date

WICKLOW ENDLESS OPPORTUNITIES

PLANNING

PROJECT CARRAIG EDEN HOUSING

PROJECT CARRAIG EDEN,
GREYSTONES, WICKLOW

DWG TITLE PROPOSED EAST AND WEST ELEVATIONS

DWG NO. 21011-RKD-ZZ-ZZ-DR-A-1301

STATUS PROJECT NO. 21011 SCALE As indicated

59 Northumberland Rd Ballsbridge, Dublin 4 D04 WP89, Ireland