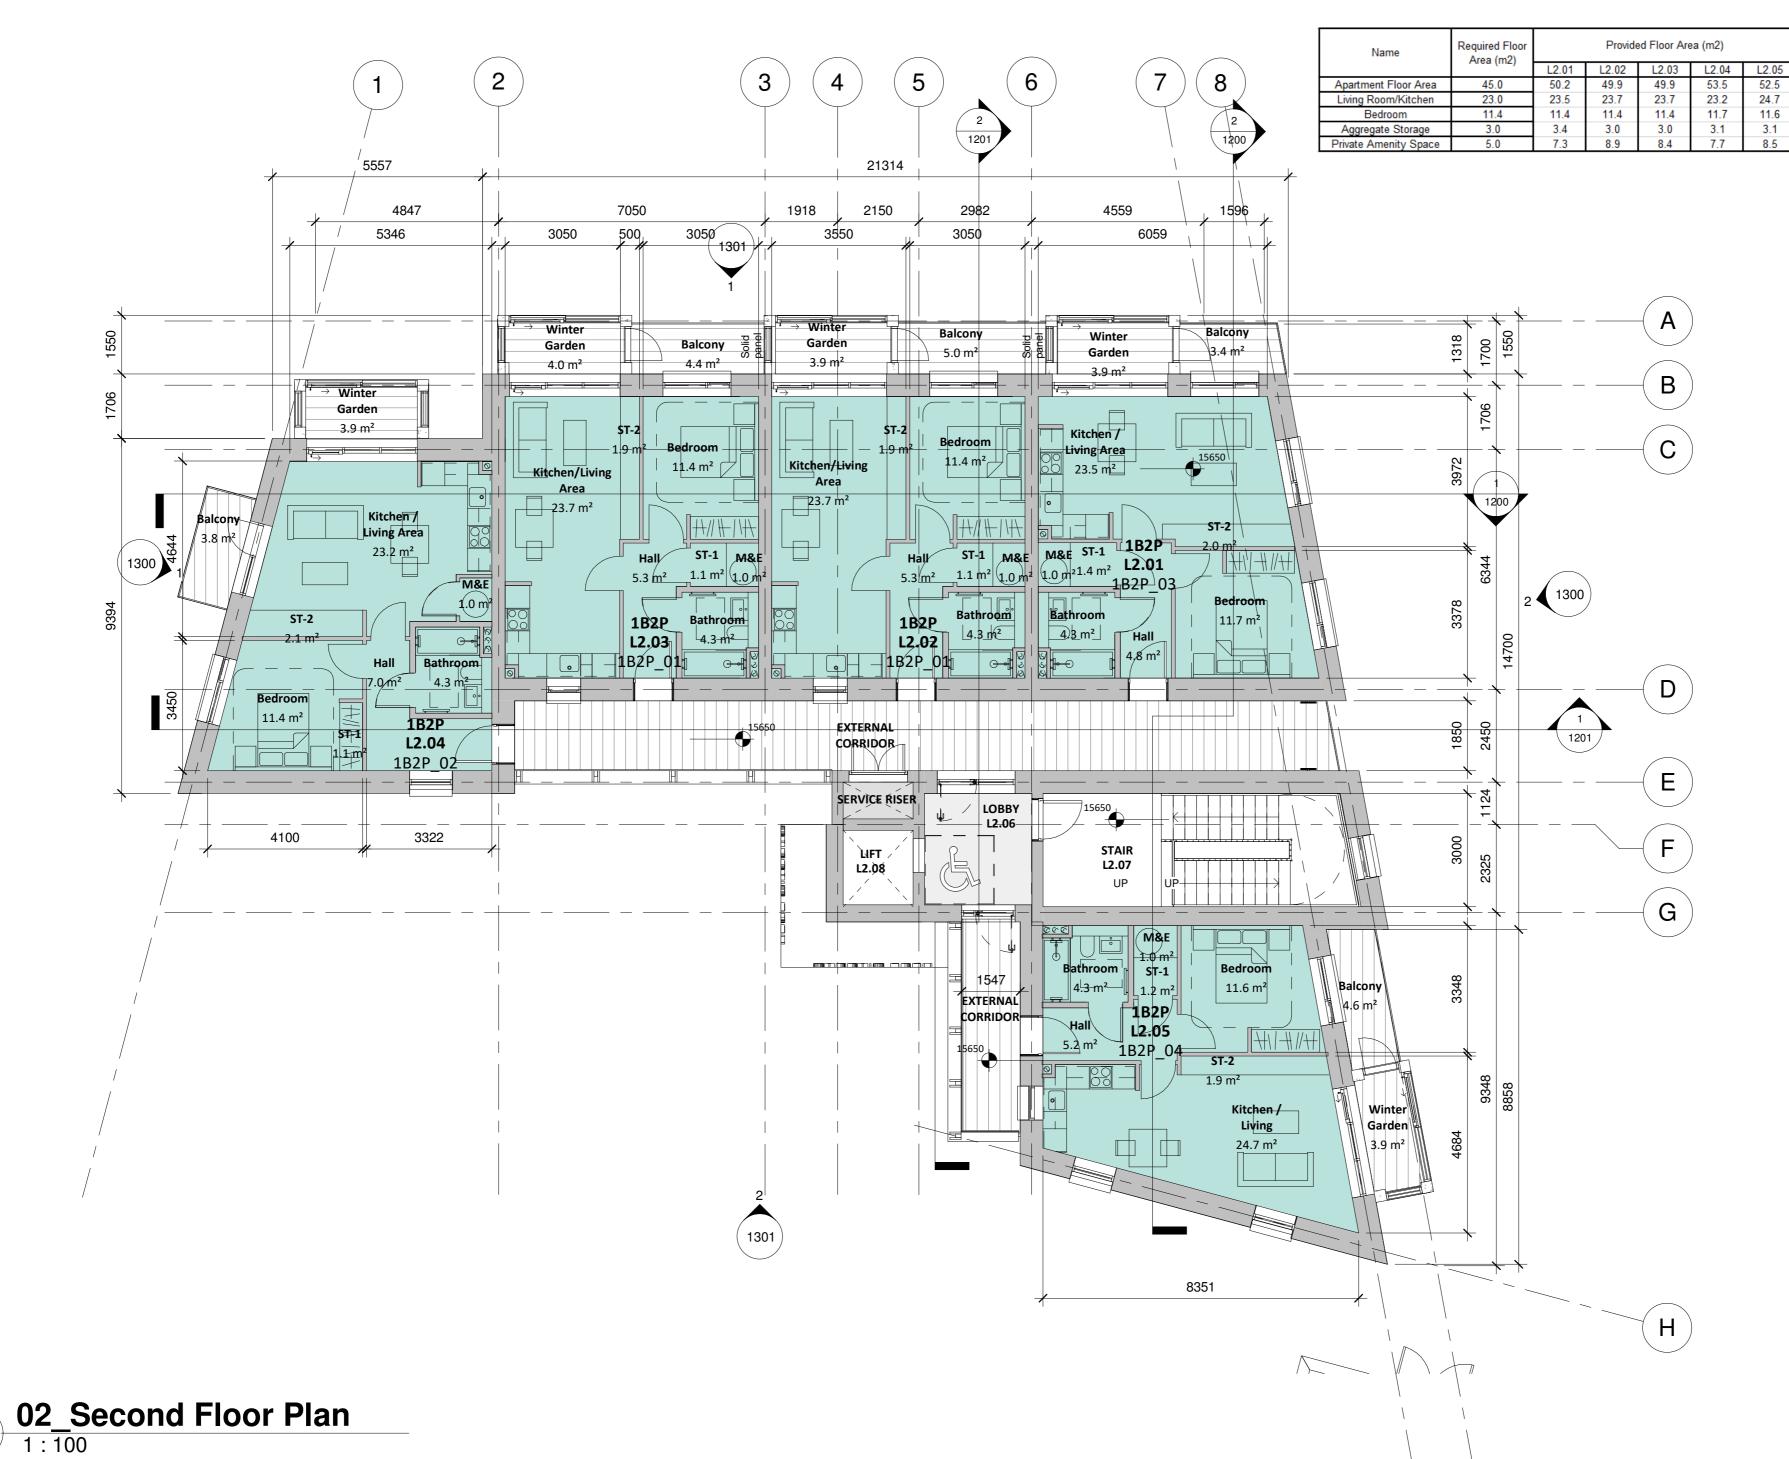

**PLANNING** 

PROJECT CARRAIG EDEN HOUSING

PROJECT CARRAIG EDEN,
GREYSTONES, WICKLOW

DWG TITLE SECOND FLOOR PLAN - GA

DWG NO. 21011-RKD-ZZ-02-DR-A-1102

| REV.    | STATUS | PROJECT NO. | 21011  |
|---------|--------|-------------|--------|
| P2      |        | SCALE       | 1:100  |
| DATE NC | V 2021 | DRN CT      | снк НВ |