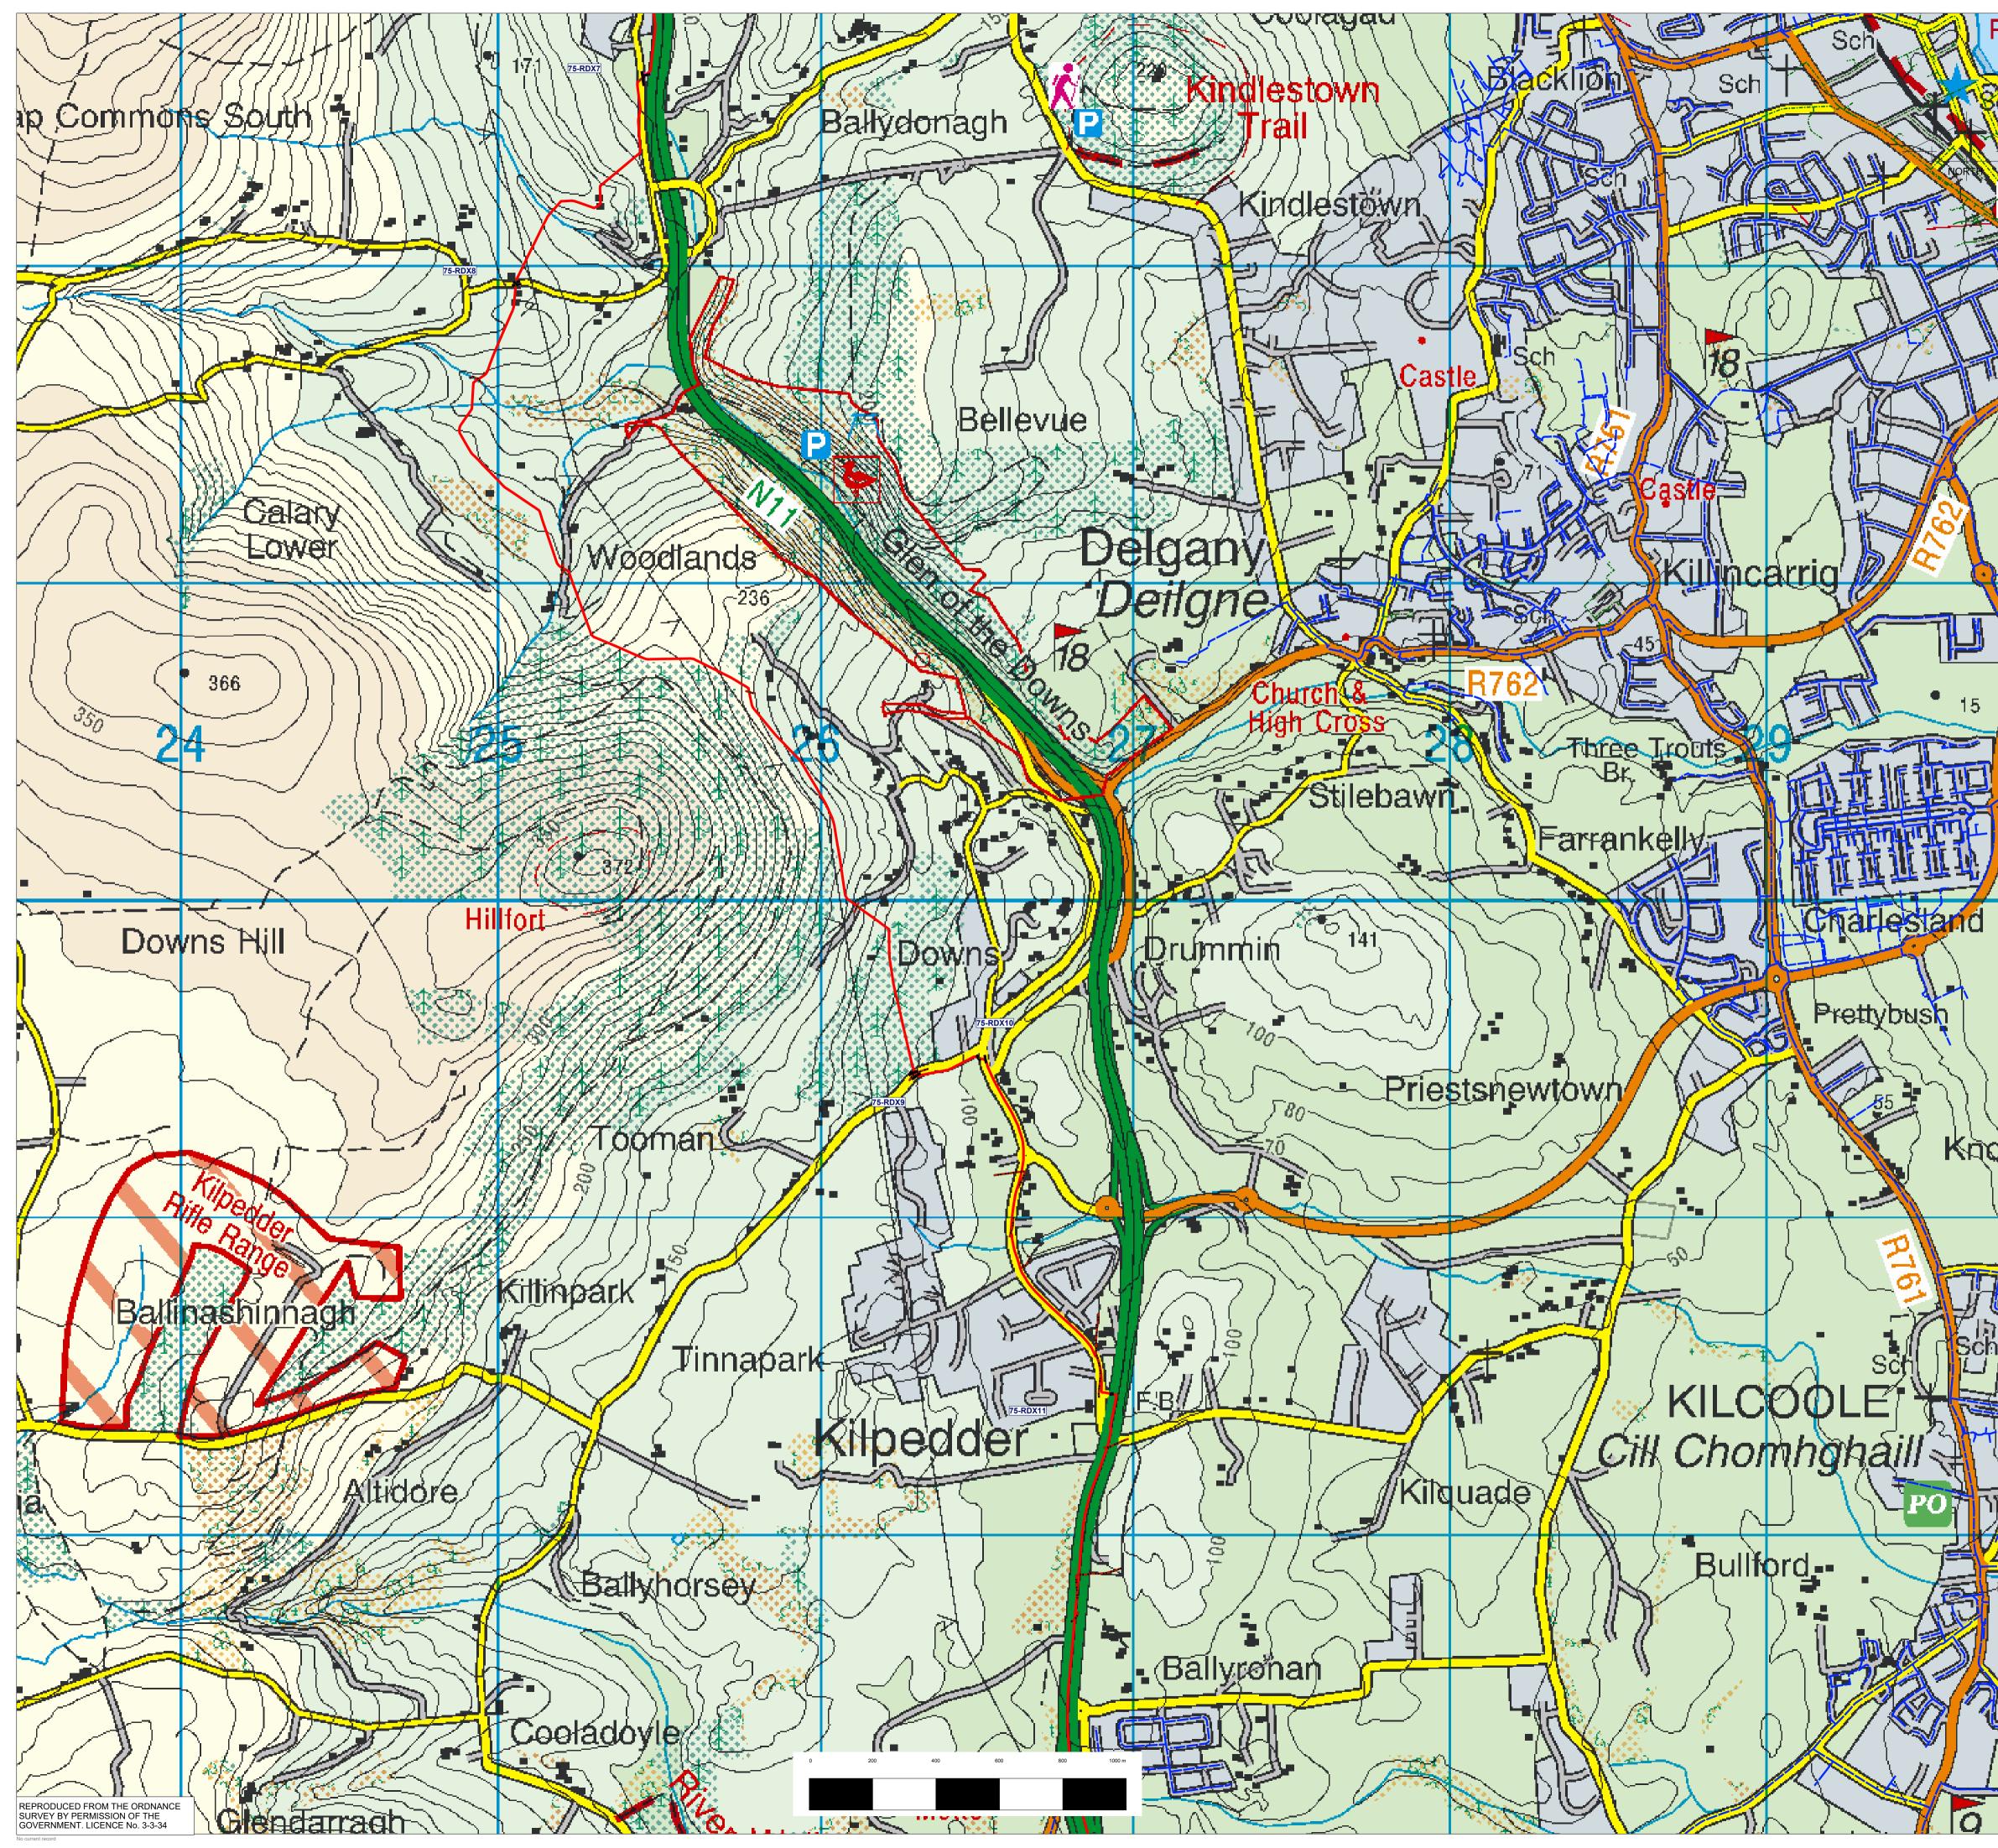

### Important Safety Notice:

Damage to gas pipelines can result in serious injury or death. Gas network information is provided as a general guide. The exact location and depth of medium or low pressure distribution gas pipes must be verified on site by carrying out necessary investigations, including, for example, hand digging trial holes along the route of the pipe. Service pipes are not generally shown but their presence should always be anticipated.

High pressure transmission pipelines are shown in red. If a transmission pipeline is identified within 10m of any intended excavations then work must not proceed before GNI has been consulted. The true location and depth of a transmission pipeline must be verified on site by a representative of GNI. Contact can be made through 1800 427 747.

\*\* Please contact GNI on 1800-427747 for specific information.

And Ballynerrin Ballygannon 19MP Ballydonarea Ballydonarea

|           | Description: |            |          | DBYD Plot           |
|-----------|--------------|------------|----------|---------------------|
|           | Location:    |            |          | 327581396,209925234 |
| <         | Plot Date:   | 22/05/2025 | Contact: | 1800427747          |
| y¢ronĕ≦™© | Plotted by:  | DBYD Team  | Scale:   | 1:20,000            |