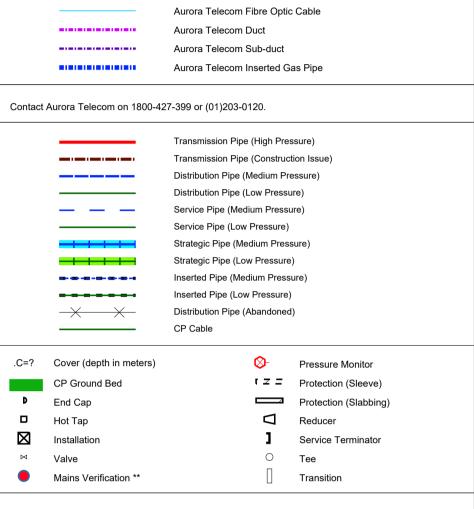

### Important Safety Notice:

Damage to gas pipelines can result in serious injury or death. Gas network information is provided as a general guide. The exact location and depth of medium or low pressure distribution gas pipes must be verified on site by carrying out necessary investigations, including, for example, hand digging trial holes along the route of the pipe. Service pipes are not generally shown but their presence should always be anticipated.

High pressure transmission pipelines are shown in red. If a transmission pipeline is identified within 10m of any intended excavations then work must not proceed before GNI has been consulted. The true location and depth of a transmission pipeline must be verified on site by a representative of GNI. Contact can be made through 1800 427 747.

All work in the vicinity of the gas network must be completed in accordance with the current edition of the Health & Safety Authority publication, Code of Practice For Avoiding Danger From Underground Services which is available from the Health and Safety Authority (01 614 7000) or can be downloaded at www.hsa.ie.