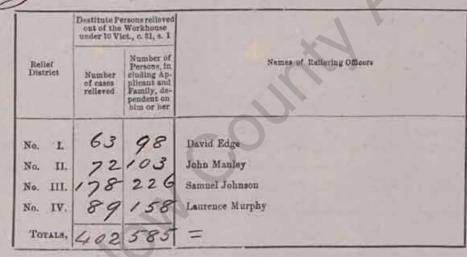

RETURN of DESTITUTE PERSONS relieved out of the Workhouse, as by Relief Lists, for the last Week ended Saturday, the 16 - day of May 1896 authenticated and laid before the Board of Guardians at this Meeting

|                                                    | out of the                     | Workhouse<br>et., c. 31, s. 1                                                                     |                                                                |
|----------------------------------------------------|--------------------------------|---------------------------------------------------------------------------------------------------|----------------------------------------------------------------|
| Belief<br>District                                 | Number<br>of cases<br>relieved | Number of<br>Persons, in<br>cinding Ap-<br>plicant and<br>Family, de-<br>pendent on<br>him or her | Names of Rafloving Officers                                    |
| No. L<br>No. II.<br>No. III.<br>No. IV.<br>Totals, | 62<br>75<br>183<br>90<br>410   | 96<br>121<br>241<br>156<br>614                                                                    | David Edge<br>John Manley<br>Samuel Johnson<br>Laurence Murphy |