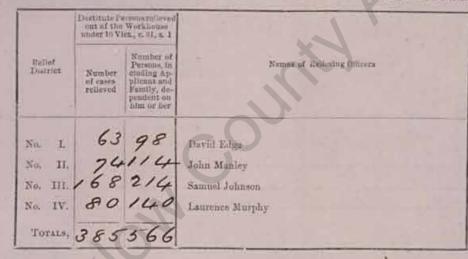

RETURN of DESTITUTE PERSONS relieved out of the Workhouse, as by Relief Lists, for the last Week ended Saturday, the 16 - day of May 1896 authenticated and laid before the Board of Guardians at this Meeting

|                                                    | out of the                     | Workhouse<br>et., c. 31, s. 1                                                                     |                                                                |
|----------------------------------------------------|--------------------------------|---------------------------------------------------------------------------------------------------|----------------------------------------------------------------|
| Belief<br>District                                 | Number<br>of cases<br>relieved | Number of<br>Persons, in<br>cinding Ap-<br>plicant and<br>Family, de-<br>pendent on<br>him or her | Names of Rafloving Officers                                    |
| No. L<br>No. II.<br>No. III.<br>No. IV.<br>Totals, | 62<br>75<br>183<br>90<br>410   | 96<br>121<br>241<br>156<br>614                                                                    | David Edge<br>John Manley<br>Samuel Johnson<br>Laurence Murphy |