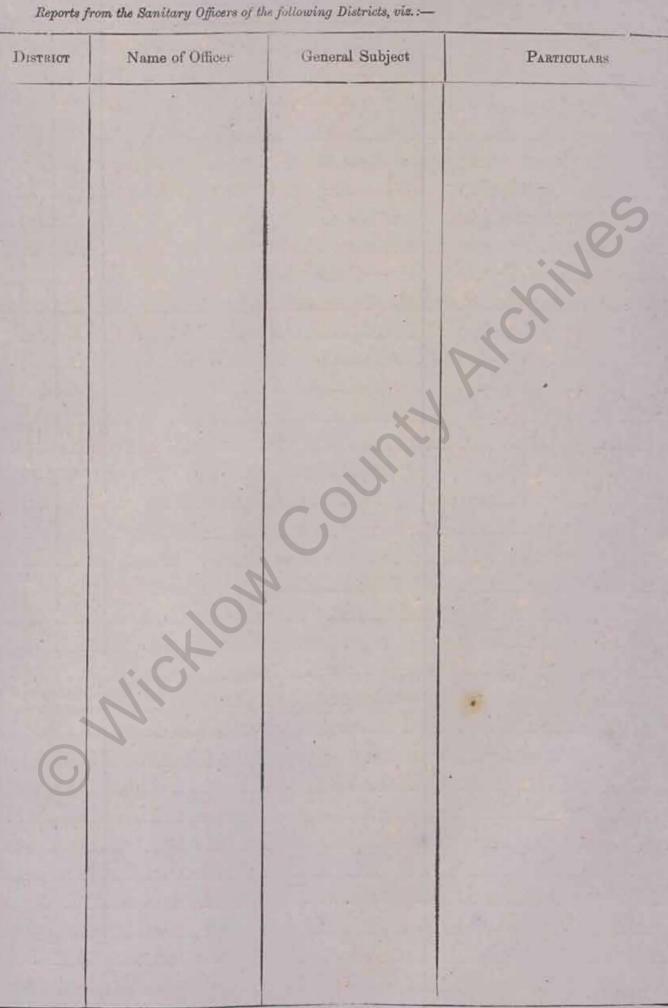

16

were laid before the Board, and directions given thereon, as rollows :-

PROCEEDINGS of the BOARD OF GUARDIANS as the RURAL SANITARY AUTHORITY,

Reports from the Sanitary Officers of the following Districts, viz. :-

DISTRICT Name of Officer General Subject PARTICULARS Newcastle D. Loverock Report relating brder to the hump SSO Murphy near the blice to have estimates Darrack at for a new pump NM Hennedy on next Doard which is now day to the pump a long time out of order and recomment =ingenned= iate steps to be taken to putitionder

were read, and directions given thereon, as recorded in the Executive Sanitary Officer's Report Book.

17

一日にも人民により

The following Accounts of Expenses incurred under the Sanitary Acts were laid before the Board. viz. :-