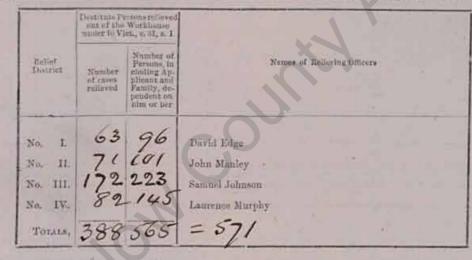

RETURN of DESTITUTE PERSONS relieved out of the Workhouse, as by Relief Lists, for the last Week ended Saturday, the 16 - day of May 1896 authenticated and laid before the Board of Guardians at this Meeting

|                                                    | out of the                     | Workhouse<br>et., c. 31, s. 1                                                                     |                                                                |
|----------------------------------------------------|--------------------------------|---------------------------------------------------------------------------------------------------|----------------------------------------------------------------|
| Belief<br>District                                 | Number<br>of cases<br>relieved | Number of<br>Persons, in<br>cinding Ap-<br>plicant and<br>Family, de-<br>pendent on<br>him or her | Names of Rafloving Officers                                    |
| No. L<br>No. II.<br>No. III.<br>No. IV.<br>Totals, | 62<br>75<br>183<br>90<br>410   | 96<br>121<br>241<br>156<br>614                                                                    | David Edge<br>John Manley<br>Samuel Johnson<br>Laurence Murphy |