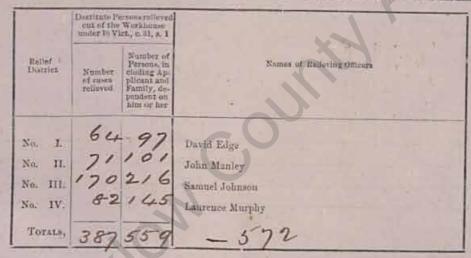

RETURN of DESTITUTE PERSONS relieved out of the Workhouse, as by Relief Lists, for the last Week ended Saturday, the 16 - day of May 1896 authenticated and laid before the Board of Guardians at this Meeting

|                                                    | out of the                     | Workhouse<br>et., c. 31, s. 1                                                                     |                                                                |
|----------------------------------------------------|--------------------------------|---------------------------------------------------------------------------------------------------|----------------------------------------------------------------|
| Belief<br>District                                 | Number<br>of cases<br>relieved | Number of<br>Persons, in<br>cinding Ap-<br>plicant and<br>Family, de-<br>pendent on<br>him or her | Names of Rafloving Officers                                    |
| No. L<br>No. II.<br>No. III.<br>No. IV.<br>Totals, | 62<br>75<br>183<br>90<br>410   | 96<br>121<br>241<br>156<br>614                                                                    | David Edge<br>John Manley<br>Samuel Johnson<br>Laurence Murphy |