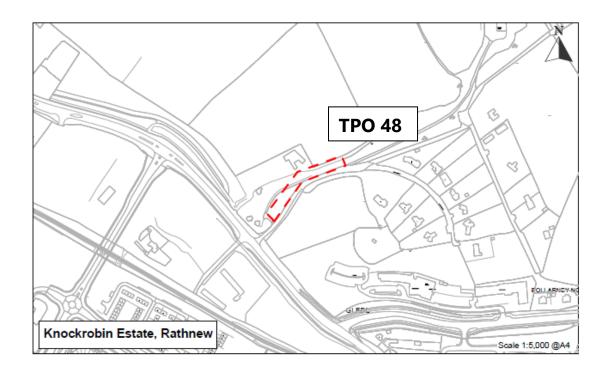

| 25 | Woodland                                                                                                                                    | Coolattin Estate                                     |
|----|---------------------------------------------------------------------------------------------------------------------------------------------|------------------------------------------------------|
| 26 | Woodland                                                                                                                                    | Coolattin Estate                                     |
| 27 | Woodland                                                                                                                                    | Coolattin Estate                                     |
| 28 | Woodland                                                                                                                                    | Coolattin Estate                                     |
| 29 | Woodland                                                                                                                                    | Coolattin Estate                                     |
| 30 | Woodland                                                                                                                                    | Coolattin Estate                                     |
| 31 | Woodland                                                                                                                                    | Coolattin Estate                                     |
| 32 | Woodland                                                                                                                                    | Coolattin Estate                                     |
| 33 | Woodland                                                                                                                                    | Coolattin Estate                                     |
| 34 | Woodland                                                                                                                                    | Coolattin Estate                                     |
| 35 | Woodland                                                                                                                                    | Coolattin Estate                                     |
| 36 | Woodland                                                                                                                                    | Coolattin Estate                                     |
| 37 | Woodland                                                                                                                                    | Coolattin Estate                                     |
| 38 | Woodland                                                                                                                                    | Coolattin Estate                                     |
| 39 | Woodland                                                                                                                                    | Coolattin Estate                                     |
| 40 | Oak, Pine Ornamental & boundary trees                                                                                                       | Kendalstown Rise, Kindlestown Upper, Delgany         |
| 41 | Woodlands & trees in the Dargle Glen                                                                                                        | Tinahinch Newtown, Cookstown and Kilcroney townlands |
| 42 | Larch, Scots Pine & Sycamore groups of trees                                                                                                | Knockrobin, Wicklow town                             |
| 43 | Roadside Beech trees                                                                                                                        | Holy Faith Convent, Kilcoole                         |
| 44 | Sycamore and Beech trees                                                                                                                    | Manor Kilbride, Blessington (map updated)            |
| 45 | Scots Pine and Spruce trees                                                                                                                 | Morepark, Newtownmountkennedy                        |
| 46 | Trees                                                                                                                                       | Donard Lower (Ref 7654/02)                           |
| 47 | Mature Scots Pine, mature Beech trees,<br>mature Monterey pine, Monterey Cypress,<br>Blue Atlas Cedars, east of N11 bridge at<br>roundabout | Kilmacanogue, east of N11 bridge at roundabout       |
| 48 | A group of c. 33 mature sessile oak and large mature Scots pine.                                                                            | Rathnew; Knockrobin                                  |
| 49 | Large mature woodland consisting of mature oak, ash, sweet chestnut, beech and sycamore                                                     | Rathnew; Burkeen Wood                                |
| 50 | Corsican Pine trees at Kynoch's Lodge                                                                                                       | Arklow, Coast Road                                   |
| 51 | Trees in the Parnell Memorial Park; including blue atlas cedar, common alder, sycamore (4 No.), Scots pine.                                 | Rathdrum, Parnell Memorial Park                      |
| 52 | Small woodland containing c. 150 trees of predominantly beech, with sycamore, oak and pine.                                                 | Manor Kilbride, east of Kilbride Bridge              |