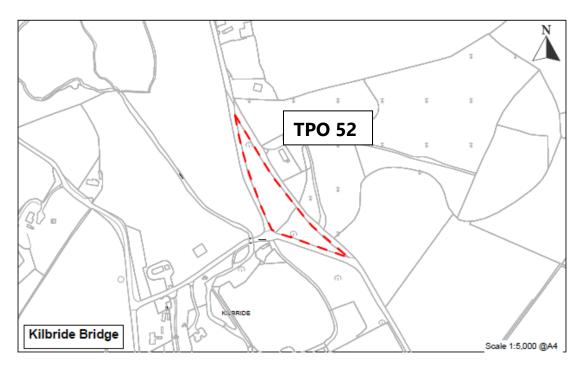

| 25 | Woodland                                                                                                                                    | Coolattin Estate                                     |
|----|---------------------------------------------------------------------------------------------------------------------------------------------|------------------------------------------------------|
| 26 | Woodland                                                                                                                                    | Coolattin Estate                                     |
| 27 | Woodland                                                                                                                                    | Coolattin Estate                                     |
| 28 | Woodland                                                                                                                                    | Coolattin Estate                                     |
| 29 | Woodland                                                                                                                                    | Coolattin Estate                                     |
| 30 | Woodland                                                                                                                                    | Coolattin Estate                                     |
| 31 | Woodland                                                                                                                                    | Coolattin Estate                                     |
| 32 | Woodland                                                                                                                                    | Coolattin Estate                                     |
| 33 | Woodland                                                                                                                                    | Coolattin Estate                                     |
| 34 | Woodland                                                                                                                                    | Coolattin Estate                                     |
| 35 | Woodland                                                                                                                                    | Coolattin Estate                                     |
| 36 | Woodland                                                                                                                                    | Coolattin Estate                                     |
| 37 | Woodland                                                                                                                                    | Coolattin Estate                                     |
| 38 | Woodland                                                                                                                                    | Coolattin Estate                                     |
| 39 | Woodland                                                                                                                                    | Coolattin Estate                                     |
| 40 | Oak, Pine Ornamental & boundary trees                                                                                                       | Kendalstown Rise, Kindlestown Upper, Delgany         |
| 41 | Woodlands & trees in the Dargle Glen                                                                                                        | Tinahinch Newtown, Cookstown and Kilcroney townlands |
| 42 | Larch, Scots Pine & Sycamore groups of trees                                                                                                | Knockrobin, Wicklow town                             |
| 43 | Roadside Beech trees                                                                                                                        | Holy Faith Convent, Kilcoole                         |
| 44 | Sycamore and Beech trees                                                                                                                    | Manor Kilbride, Blessington (map updated)            |
| 45 | Scots Pine and Spruce trees                                                                                                                 | Morepark, Newtownmountkennedy                        |
| 46 | Trees                                                                                                                                       | Donard Lower (Ref 7654/02)                           |
| 47 | Mature Scots Pine, mature Beech trees,<br>mature Monterey pine, Monterey Cypress,<br>Blue Atlas Cedars, east of N11 bridge at<br>roundabout | Kilmacanogue, east of N11 bridge at roundabout       |
| 48 | A group of c. 33 mature sessile oak and large mature Scots pine.                                                                            | Rathnew; Knockrobin                                  |
| 49 | Large mature woodland consisting of mature oak, ash, sweet chestnut, beech and sycamore                                                     | Rathnew; Burkeen Wood                                |
| 50 | Corsican Pine trees at Kynoch's Lodge                                                                                                       | Arklow, Coast Road                                   |
| 51 | Trees in the Parnell Memorial Park; including blue atlas cedar, common alder, sycamore (4 No.), Scots pine.                                 | Rathdrum, Parnell Memorial Park                      |
| 52 | Small woodland containing c. 150 trees of predominantly beech, with sycamore, oak and pine.                                                 | Manor Kilbride, east of Kilbride Bridge              |