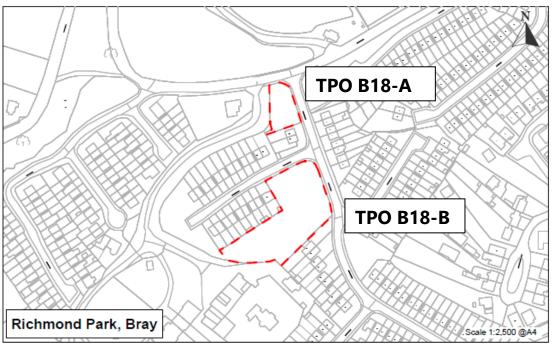

# Bray

| ID  | Location                                                                                             |  |  |
|-----|------------------------------------------------------------------------------------------------------|--|--|
| B1  | Kilbride Lane                                                                                        |  |  |
| B2  | Violet Hill                                                                                          |  |  |
| В3  | Brook House School and Killarney Glen, Herbert Road                                                  |  |  |
| B4  | Ballywaltrim Grove, Killareny Road                                                                   |  |  |
| B5  | Oldcourt House and Vevay House, Swan River Valley 'including row of mature oak and beech             |  |  |
|     | trees along the western boundary of Charnwood Estate; stand alone mature oak in open area to         |  |  |
|     | west of Charnwood, to east of Swan River valley woodlands'                                           |  |  |
| В6  | Grounds of Loreto Convent                                                                            |  |  |
| В7  | Grounds of Presentation College                                                                      |  |  |
| B8  | Bray Head                                                                                            |  |  |
| В9  | Duncairn Terrace                                                                                     |  |  |
| B10 | Swan river valley to Bray Bridge (The Maltings)                                                      |  |  |
| B11 | Small woodland and ecclesiastical remains, Fairyhill housing estate                                  |  |  |
| B12 | Florence Road                                                                                        |  |  |
| B13 | Ballywaltrim Lane                                                                                    |  |  |
| B14 | Entrance to Elgin Wood, Killarney Road                                                               |  |  |
| B15 | Wooded slopes east of Dargle River                                                                   |  |  |
| B16 | Wooded slopes from St. Valery's Bridge to Kilbride Church                                            |  |  |
| B17 | Ledwidge Crescent                                                                                    |  |  |
| B18 | Richmond Park                                                                                        |  |  |
|     | A: 1 <sup>st</sup> green, Mature Redwood B: 2 <sup>nd</sup> green, Scots Pine (2 No.), Beech (4 No.) |  |  |
| B19 | Rockbrae House (FCA)                                                                                 |  |  |
|     | Redwood, left of entrance                                                                            |  |  |
| B20 | Ravenswell School                                                                                    |  |  |
|     | Large Pine right of entrance                                                                         |  |  |