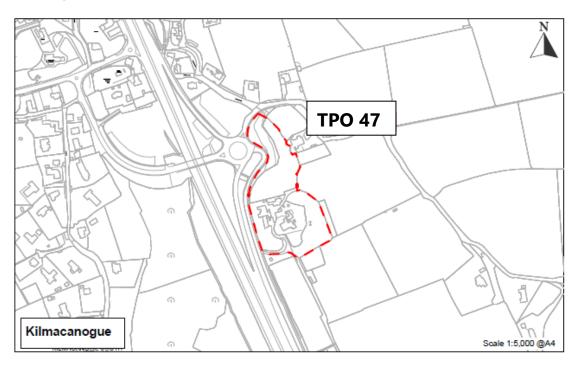

| 25 | Woodland                                                                                                                                    | Coolattin Estate                                     |
|----|---------------------------------------------------------------------------------------------------------------------------------------------|------------------------------------------------------|
| 26 | Woodland                                                                                                                                    | Coolattin Estate                                     |
| 27 | Woodland                                                                                                                                    | Coolattin Estate                                     |
| 28 | Woodland                                                                                                                                    | Coolattin Estate                                     |
| 29 | Woodland                                                                                                                                    | Coolattin Estate                                     |
| 30 | Woodland                                                                                                                                    | Coolattin Estate                                     |
| 31 | Woodland                                                                                                                                    | Coolattin Estate                                     |
| 32 | Woodland                                                                                                                                    | Coolattin Estate                                     |
| 33 | Woodland                                                                                                                                    | Coolattin Estate                                     |
| 34 | Woodland                                                                                                                                    | Coolattin Estate                                     |
| 35 | Woodland                                                                                                                                    | Coolattin Estate                                     |
| 36 | Woodland                                                                                                                                    | Coolattin Estate                                     |
| 37 | Woodland                                                                                                                                    | Coolattin Estate                                     |
| 38 | Woodland                                                                                                                                    | Coolattin Estate                                     |
| 39 | Woodland                                                                                                                                    | Coolattin Estate                                     |
| 40 | Oak, Pine Ornamental & boundary trees                                                                                                       | Kendalstown Rise, Kindlestown Upper, Delgany         |
| 41 | Woodlands & trees in the Dargle Glen                                                                                                        | Tinahinch Newtown, Cookstown and Kilcroney townlands |
| 42 | Larch, Scots Pine & Sycamore groups of trees                                                                                                | Knockrobin, Wicklow town                             |
| 43 | Roadside Beech trees                                                                                                                        | Holy Faith Convent, Kilcoole                         |
| 44 | Sycamore and Beech trees                                                                                                                    | Manor Kilbride, Blessington (map updated)            |
| 45 | Scots Pine and Spruce trees                                                                                                                 | Morepark, Newtownmountkennedy                        |
| 46 | Trees                                                                                                                                       | Donard Lower (Ref 7654/02)                           |
| 47 | Mature Scots Pine, mature Beech trees,<br>mature Monterey pine, Monterey Cypress,<br>Blue Atlas Cedars, east of N11 bridge at<br>roundabout | Kilmacanogue, east of N11 bridge at roundabout       |
| 48 | A group of c. 33 mature sessile oak and large mature Scots pine.                                                                            | Rathnew; Knockrobin                                  |
| 49 | Large mature woodland consisting of mature oak, ash, sweet chestnut, beech and sycamore                                                     | Rathnew; Burkeen Wood                                |
| 50 | Corsican Pine trees at Kynoch's Lodge                                                                                                       | Arklow, Coast Road                                   |
| 51 | Trees in the Parnell Memorial Park; including blue atlas cedar, common alder, sycamore (4 No.), Scots pine.                                 | Rathdrum, Parnell Memorial Park                      |
| 52 | Small woodland containing c. 150 trees of predominantly beech, with sycamore, oak and pine.                                                 | Manor Kilbride, east of Kilbride Bridge              |