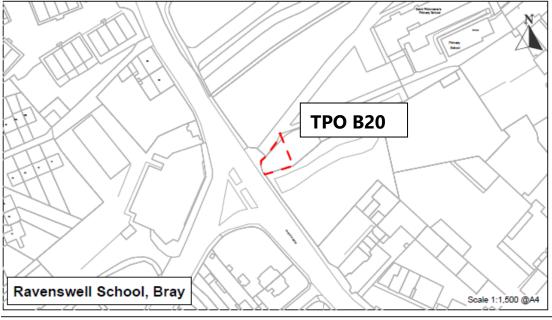

# Bray

| ID  | Location                                                                                             |  |  |
|-----|------------------------------------------------------------------------------------------------------|--|--|
| B1  | Kilbride Lane                                                                                        |  |  |
| B2  | Violet Hill                                                                                          |  |  |
| В3  | Brook House School and Killarney Glen, Herbert Road                                                  |  |  |
| B4  | Ballywaltrim Grove, Killareny Road                                                                   |  |  |
| B5  | Oldcourt House and Vevay House, Swan River Valley 'including row of mature oak and beech             |  |  |
|     | trees along the western boundary of Charnwood Estate; stand alone mature oak in open area to         |  |  |
|     | west of Charnwood, to east of Swan River valley woodlands'                                           |  |  |
| В6  | Grounds of Loreto Convent                                                                            |  |  |
| В7  | Grounds of Presentation College                                                                      |  |  |
| B8  | Bray Head                                                                                            |  |  |
| В9  | Duncairn Terrace                                                                                     |  |  |
| B10 | Swan river valley to Bray Bridge (The Maltings)                                                      |  |  |
| B11 | Small woodland and ecclesiastical remains, Fairyhill housing estate                                  |  |  |
| B12 | Florence Road                                                                                        |  |  |
| B13 | Ballywaltrim Lane                                                                                    |  |  |
| B14 | Entrance to Elgin Wood, Killarney Road                                                               |  |  |
| B15 | Wooded slopes east of Dargle River                                                                   |  |  |
| B16 | Wooded slopes from St. Valery's Bridge to Kilbride Church                                            |  |  |
| B17 | Ledwidge Crescent                                                                                    |  |  |
| B18 | Richmond Park                                                                                        |  |  |
|     | A: 1 <sup>st</sup> green, Mature Redwood B: 2 <sup>nd</sup> green, Scots Pine (2 No.), Beech (4 No.) |  |  |
| B19 | Rockbrae House (FCA)                                                                                 |  |  |
|     | Redwood, left of entrance                                                                            |  |  |
| B20 | Ravenswell School                                                                                    |  |  |
|     | Large Pine right of entrance                                                                         |  |  |