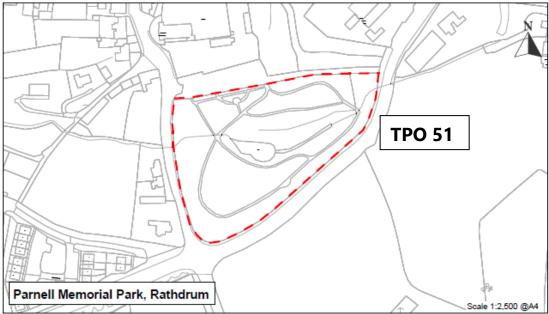

| 25 | Woodland                                                                                                                                    | Coolattin Estate                                     |
|----|---------------------------------------------------------------------------------------------------------------------------------------------|------------------------------------------------------|
| 26 | Woodland                                                                                                                                    | Coolattin Estate                                     |
| 27 | Woodland                                                                                                                                    | Coolattin Estate                                     |
| 28 | Woodland                                                                                                                                    | Coolattin Estate                                     |
| 29 | Woodland                                                                                                                                    | Coolattin Estate                                     |
| 30 | Woodland                                                                                                                                    | Coolattin Estate                                     |
| 31 | Woodland                                                                                                                                    | Coolattin Estate                                     |
| 32 | Woodland                                                                                                                                    | Coolattin Estate                                     |
| 33 | Woodland                                                                                                                                    | Coolattin Estate                                     |
| 34 | Woodland                                                                                                                                    | Coolattin Estate                                     |
| 35 | Woodland                                                                                                                                    | Coolattin Estate                                     |
| 36 | Woodland                                                                                                                                    | Coolattin Estate                                     |
| 37 | Woodland                                                                                                                                    | Coolattin Estate                                     |
| 38 | Woodland                                                                                                                                    | Coolattin Estate                                     |
| 39 | Woodland                                                                                                                                    | Coolattin Estate                                     |
| 40 | Oak, Pine Ornamental & boundary trees                                                                                                       | Kendalstown Rise, Kindlestown Upper, Delgany         |
| 41 | Woodlands & trees in the Dargle Glen                                                                                                        | Tinahinch Newtown, Cookstown and Kilcroney townlands |
| 42 | Larch, Scots Pine & Sycamore groups of trees                                                                                                | Knockrobin, Wicklow town                             |
| 43 | Roadside Beech trees                                                                                                                        | Holy Faith Convent, Kilcoole                         |
| 44 | Sycamore and Beech trees                                                                                                                    | Manor Kilbride, Blessington (map updated)            |
| 45 | Scots Pine and Spruce trees                                                                                                                 | Morepark, Newtownmountkennedy                        |
| 46 | Trees                                                                                                                                       | Donard Lower (Ref 7654/02)                           |
| 47 | Mature Scots Pine, mature Beech trees,<br>mature Monterey pine, Monterey Cypress,<br>Blue Atlas Cedars, east of N11 bridge at<br>roundabout | Kilmacanogue, east of N11 bridge at roundabout       |
| 48 | A group of c. 33 mature sessile oak and large mature Scots pine.                                                                            | Rathnew; Knockrobin                                  |
| 49 | Large mature woodland consisting of mature oak, ash, sweet chestnut, beech and sycamore                                                     | Rathnew; Burkeen Wood                                |
| 50 | Corsican Pine trees at Kynoch's Lodge                                                                                                       | Arklow, Coast Road                                   |
| 51 | Trees in the Parnell Memorial Park; including blue atlas cedar, common alder, sycamore (4 No.), Scots pine.                                 | Rathdrum, Parnell Memorial Park                      |
| 52 | Small woodland containing c. 150 trees of predominantly beech, with sycamore, oak and pine.                                                 | Manor Kilbride, east of Kilbride Bridge              |