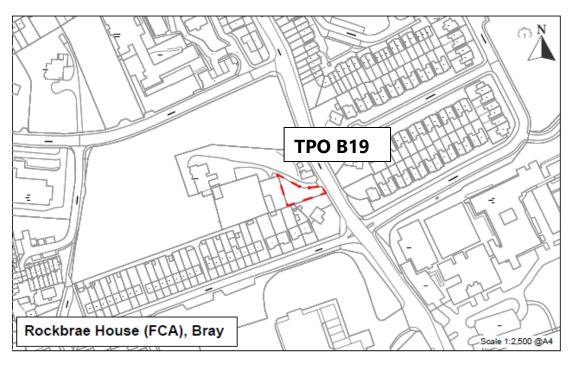

# Bray

| ID  | Location                                                                                             |  |  |
|-----|------------------------------------------------------------------------------------------------------|--|--|
| B1  | Kilbride Lane                                                                                        |  |  |
| B2  | Violet Hill                                                                                          |  |  |
| В3  | Brook House School and Killarney Glen, Herbert Road                                                  |  |  |
| B4  | Ballywaltrim Grove, Killareny Road                                                                   |  |  |
| B5  | Oldcourt House and Vevay House, Swan River Valley 'including row of mature oak and beech             |  |  |
|     | trees along the western boundary of Charnwood Estate; stand alone mature oak in open area to         |  |  |
|     | west of Charnwood, to east of Swan River valley woodlands'                                           |  |  |
| В6  | Grounds of Loreto Convent                                                                            |  |  |
| В7  | Grounds of Presentation College                                                                      |  |  |
| B8  | Bray Head                                                                                            |  |  |
| В9  | Duncairn Terrace                                                                                     |  |  |
| B10 | Swan river valley to Bray Bridge (The Maltings)                                                      |  |  |
| B11 | Small woodland and ecclesiastical remains, Fairyhill housing estate                                  |  |  |
| B12 | Florence Road                                                                                        |  |  |
| B13 | Ballywaltrim Lane                                                                                    |  |  |
| B14 | Entrance to Elgin Wood, Killarney Road                                                               |  |  |
| B15 | Wooded slopes east of Dargle River                                                                   |  |  |
| B16 | Wooded slopes from St. Valery's Bridge to Kilbride Church                                            |  |  |
| B17 | Ledwidge Crescent                                                                                    |  |  |
| B18 | Richmond Park                                                                                        |  |  |
|     | A: 1 <sup>st</sup> green, Mature Redwood B: 2 <sup>nd</sup> green, Scots Pine (2 No.), Beech (4 No.) |  |  |
| B19 | Rockbrae House (FCA)                                                                                 |  |  |
|     | Redwood, left of entrance                                                                            |  |  |
| B20 | Ravenswell School                                                                                    |  |  |
|     | Large Pine right of entrance                                                                         |  |  |