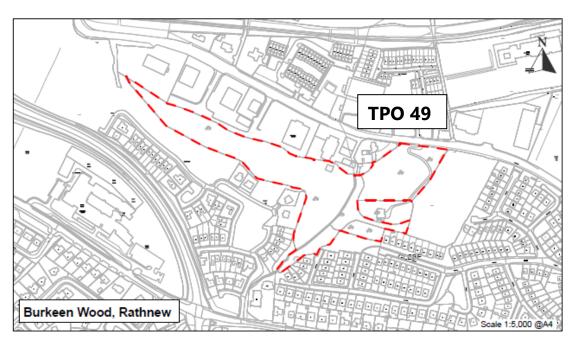

| 25 | Woodland                                                                                                                                    | Coolattin Estate                                     |
|----|---------------------------------------------------------------------------------------------------------------------------------------------|------------------------------------------------------|
| 26 | Woodland                                                                                                                                    | Coolattin Estate                                     |
| 27 | Woodland                                                                                                                                    | Coolattin Estate                                     |
| 28 | Woodland                                                                                                                                    | Coolattin Estate                                     |
| 29 | Woodland                                                                                                                                    | Coolattin Estate                                     |
| 30 | Woodland                                                                                                                                    | Coolattin Estate                                     |
| 31 | Woodland                                                                                                                                    | Coolattin Estate                                     |
| 32 | Woodland                                                                                                                                    | Coolattin Estate                                     |
| 33 | Woodland                                                                                                                                    | Coolattin Estate                                     |
| 34 | Woodland                                                                                                                                    | Coolattin Estate                                     |
| 35 | Woodland                                                                                                                                    | Coolattin Estate                                     |
| 36 | Woodland                                                                                                                                    | Coolattin Estate                                     |
| 37 | Woodland                                                                                                                                    | Coolattin Estate                                     |
| 38 | Woodland                                                                                                                                    | Coolattin Estate                                     |
| 39 | Woodland                                                                                                                                    | Coolattin Estate                                     |
| 40 | Oak, Pine Ornamental & boundary trees                                                                                                       | Kendalstown Rise, Kindlestown Upper, Delgany         |
| 41 | Woodlands & trees in the Dargle Glen                                                                                                        | Tinahinch Newtown, Cookstown and Kilcroney townlands |
| 42 | Larch, Scots Pine & Sycamore groups of trees                                                                                                | Knockrobin, Wicklow town                             |
| 43 | Roadside Beech trees                                                                                                                        | Holy Faith Convent, Kilcoole                         |
| 44 | Sycamore and Beech trees                                                                                                                    | Manor Kilbride, Blessington (map updated)            |
| 45 | Scots Pine and Spruce trees                                                                                                                 | Morepark, Newtownmountkennedy                        |
| 46 | Trees                                                                                                                                       | Donard Lower (Ref 7654/02)                           |
| 47 | Mature Scots Pine, mature Beech trees,<br>mature Monterey pine, Monterey Cypress,<br>Blue Atlas Cedars, east of N11 bridge at<br>roundabout | Kilmacanogue, east of N11 bridge at roundabout       |
| 48 | A group of c. 33 mature sessile oak and large mature Scots pine.                                                                            | Rathnew; Knockrobin                                  |
| 49 | Large mature woodland consisting of mature oak, ash, sweet chestnut, beech and sycamore                                                     | Rathnew; Burkeen Wood                                |
| 50 | Corsican Pine trees at Kynoch's Lodge                                                                                                       | Arklow, Coast Road                                   |
| 51 | Trees in the Parnell Memorial Park; including blue atlas cedar, common alder, sycamore (4 No.), Scots pine.                                 | Rathdrum, Parnell Memorial Park                      |
| 52 | Small woodland containing c. 150 trees of predominantly beech, with sycamore, oak and pine.                                                 | Manor Kilbride, east of Kilbride Bridge              |