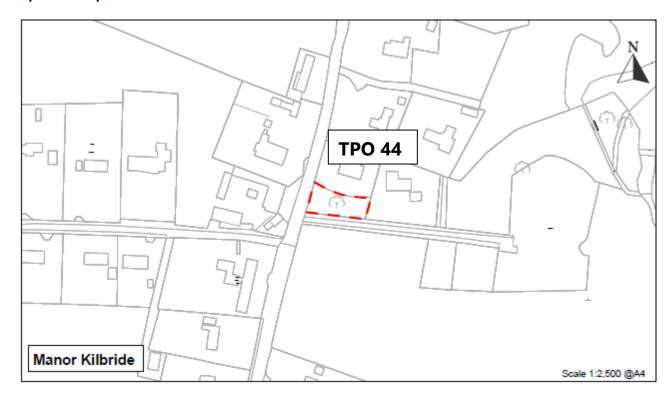

| 25 | Woodland                                                                                                                                    | Coolattin Estate                                     |
|----|---------------------------------------------------------------------------------------------------------------------------------------------|------------------------------------------------------|
| 26 | Woodland                                                                                                                                    | Coolattin Estate                                     |
| 27 | Woodland                                                                                                                                    | Coolattin Estate                                     |
| 28 | Woodland                                                                                                                                    | Coolattin Estate                                     |
| 29 | Woodland                                                                                                                                    | Coolattin Estate                                     |
| 30 | Woodland                                                                                                                                    | Coolattin Estate                                     |
| 31 | Woodland                                                                                                                                    | Coolattin Estate                                     |
| 32 | Woodland                                                                                                                                    | Coolattin Estate                                     |
| 33 | Woodland                                                                                                                                    | Coolattin Estate                                     |
| 34 | Woodland                                                                                                                                    | Coolattin Estate                                     |
| 35 | Woodland                                                                                                                                    | Coolattin Estate                                     |
| 36 | Woodland                                                                                                                                    | Coolattin Estate                                     |
| 37 | Woodland                                                                                                                                    | Coolattin Estate                                     |
| 38 | Woodland                                                                                                                                    | Coolattin Estate                                     |
| 39 | Woodland                                                                                                                                    | Coolattin Estate                                     |
| 40 | Oak, Pine Ornamental & boundary trees                                                                                                       | Kendalstown Rise, Kindlestown Upper, Delgany         |
| 41 | Woodlands & trees in the Dargle Glen                                                                                                        | Tinahinch Newtown, Cookstown and Kilcroney townlands |
| 42 | Larch, Scots Pine & Sycamore groups of trees                                                                                                | Knockrobin, Wicklow town                             |
| 43 | Roadside Beech trees                                                                                                                        | Holy Faith Convent, Kilcoole                         |
| 44 | Sycamore and Beech trees                                                                                                                    | Manor Kilbride, Blessington (map updated)            |
| 45 | Scots Pine and Spruce trees                                                                                                                 | Morepark, Newtownmountkennedy                        |
| 46 | Trees                                                                                                                                       | Donard Lower (Ref 7654/02)                           |
| 47 | Mature Scots Pine, mature Beech trees,<br>mature Monterey pine, Monterey Cypress,<br>Blue Atlas Cedars, east of N11 bridge at<br>roundabout | Kilmacanogue, east of N11 bridge at roundabout       |
| 48 | A group of c. 33 mature sessile oak and large mature Scots pine.                                                                            | Rathnew; Knockrobin                                  |
| 49 | Large mature woodland consisting of mature oak, ash, sweet chestnut, beech and sycamore                                                     | Rathnew; Burkeen Wood                                |
| 50 | Corsican Pine trees at Kynoch's Lodge                                                                                                       | Arklow, Coast Road                                   |
| 51 | Trees in the Parnell Memorial Park; including blue atlas cedar, common alder, sycamore (4 No.), Scots pine.                                 | Rathdrum, Parnell Memorial Park                      |
| 52 | Small woodland containing c. 150 trees of predominantly beech, with sycamore, oak and pine.                                                 | Manor Kilbride, east of Kilbride Bridge              |