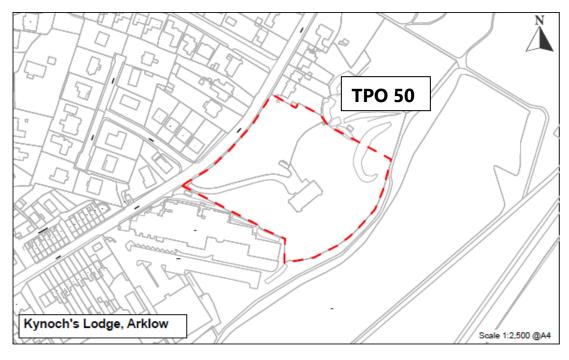

| 25 | Woodland                                                                                                                                    | Coolattin Estate                                     |
|----|---------------------------------------------------------------------------------------------------------------------------------------------|------------------------------------------------------|
| 26 | Woodland                                                                                                                                    | Coolattin Estate                                     |
| 27 | Woodland                                                                                                                                    | Coolattin Estate                                     |
| 28 | Woodland                                                                                                                                    | Coolattin Estate                                     |
| 29 | Woodland                                                                                                                                    | Coolattin Estate                                     |
| 30 | Woodland                                                                                                                                    | Coolattin Estate                                     |
| 31 | Woodland                                                                                                                                    | Coolattin Estate                                     |
| 32 | Woodland                                                                                                                                    | Coolattin Estate                                     |
| 33 | Woodland                                                                                                                                    | Coolattin Estate                                     |
| 34 | Woodland                                                                                                                                    | Coolattin Estate                                     |
| 35 | Woodland                                                                                                                                    | Coolattin Estate                                     |
| 36 | Woodland                                                                                                                                    | Coolattin Estate                                     |
| 37 | Woodland                                                                                                                                    | Coolattin Estate                                     |
| 38 | Woodland                                                                                                                                    | Coolattin Estate                                     |
| 39 | Woodland                                                                                                                                    | Coolattin Estate                                     |
| 40 | Oak, Pine Ornamental & boundary trees                                                                                                       | Kendalstown Rise, Kindlestown Upper, Delgany         |
| 41 | Woodlands & trees in the Dargle Glen                                                                                                        | Tinahinch Newtown, Cookstown and Kilcroney townlands |
| 42 | Larch, Scots Pine & Sycamore groups of trees                                                                                                | Knockrobin, Wicklow town                             |
| 43 | Roadside Beech trees                                                                                                                        | Holy Faith Convent, Kilcoole                         |
| 44 | Sycamore and Beech trees                                                                                                                    | Manor Kilbride, Blessington (map updated)            |
| 45 | Scots Pine and Spruce trees                                                                                                                 | Morepark, Newtownmountkennedy                        |
| 46 | Trees                                                                                                                                       | Donard Lower (Ref 7654/02)                           |
| 47 | Mature Scots Pine, mature Beech trees,<br>mature Monterey pine, Monterey Cypress,<br>Blue Atlas Cedars, east of N11 bridge at<br>roundabout | Kilmacanogue, east of N11 bridge at roundabout       |
| 48 | A group of c. 33 mature sessile oak and large mature Scots pine.                                                                            | Rathnew; Knockrobin                                  |
| 49 | Large mature woodland consisting of mature oak, ash, sweet chestnut, beech and sycamore                                                     | Rathnew; Burkeen Wood                                |
| 50 | Corsican Pine trees at Kynoch's Lodge                                                                                                       | Arklow, Coast Road                                   |
| 51 | Trees in the Parnell Memorial Park; including blue atlas cedar, common alder, sycamore (4 No.), Scots pine.                                 | Rathdrum, Parnell Memorial Park                      |
| 52 | Small woodland containing c. 150 trees of predominantly beech, with sycamore, oak and pine.                                                 | Manor Kilbride, east of Kilbride Bridge              |