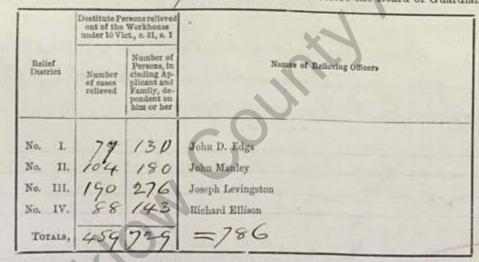

RETURN of DESTITUTE PERSONS relieved out of the Workhouse, as by Relief Lists, for the last Week ended Saturday, the 27 B day of October 1888 authenticated and laid before the Board of Guardians at this Meeting.

|                                                     | out of the                     | workhouse<br>ci., c. 31, s. 1                                                                     |                                                                     |
|-----------------------------------------------------|--------------------------------|---------------------------------------------------------------------------------------------------|---------------------------------------------------------------------|
| Relief<br>District                                  | Number<br>of cases<br>relieved | Number of<br>Persons, in<br>cluding Ap-<br>plicant and<br>Family, de-<br>pendent on<br>him or her | Names of Relieving Officers                                         |
| No. I.<br>No. II.<br>No. III.<br>No. IV.<br>TOTALS, | 158                            | 133<br>177<br>236<br>55<br>645                                                                    | John D. Edge<br>John Manley<br>Joseph Levingston<br>Richard Ellison |