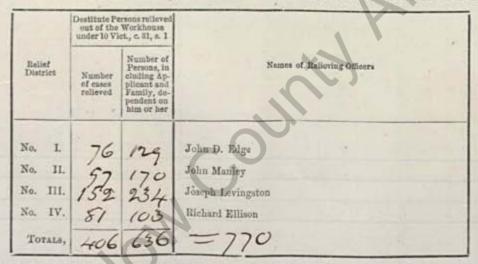

RETURN of DESTITUTE PERSONS relieved out of the Workhouse, as by Relief Lists, for the last Week ended Saturday, the 27 B day of October 1888 authenticated and laid before the Board of Guardians at this Meeting.

|                                                     | out of the                     | workhouse<br>ci., c. 31, s. 1                                                                     |                                                                     |
|-----------------------------------------------------|--------------------------------|---------------------------------------------------------------------------------------------------|---------------------------------------------------------------------|
| Relief<br>District                                  | Number<br>of cases<br>relieved | Number of<br>Persons, in<br>cluding Ap-<br>plicant and<br>Family, de-<br>pendent on<br>him or her | Names of Relieving Officers                                         |
| No. I.<br>No. II.<br>No. III.<br>No. IV.<br>TOTALS, | 158                            | 133<br>177<br>236<br>55<br>645                                                                    | John D. Edge<br>John Manley<br>Joseph Levingston<br>Richard Ellison |