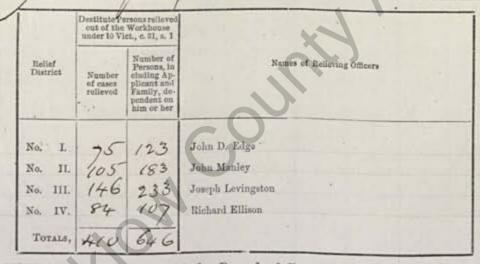

RETURN of DESTITUTE PERSONS relieved out of the Workhouse, as by Relief Lists, for the last Week ended Saturday, the 27 B day of October 1888 authenticated and laid before the Board of Guardians at this Meeting.

|                                                     | out of the                     | workhouse<br>ci., c. 31, s. 1                                                                     |                                                                     |
|-----------------------------------------------------|--------------------------------|---------------------------------------------------------------------------------------------------|---------------------------------------------------------------------|
| Relief<br>District                                  | Number<br>of cases<br>relieved | Number of<br>Persons, in<br>cluding Ap-<br>plicant and<br>Family, de-<br>pendent on<br>him or her | Names of Relieving Officers                                         |
| No. I.<br>No. II.<br>No. III.<br>No. IV.<br>TOTALS, | 158                            | 133<br>177<br>236<br>55<br>645                                                                    | John D. Edge<br>John Manley<br>Joseph Levingston<br>Richard Ellison |