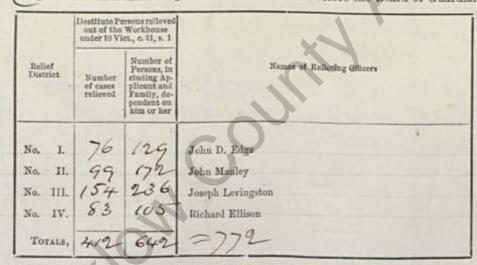

RETURN of DESTITUTE PERSONS relieved out of the Workhouse, as by Relief Lists, for the last Week ended Saturday, the 27 B day of October 1888 authenticated and laid before the Board of Guardians at this Meeting.

|                                                     | out of the                     | workhouse<br>ci., c. 31, s. 1                                                                     |                                                                     |
|-----------------------------------------------------|--------------------------------|---------------------------------------------------------------------------------------------------|---------------------------------------------------------------------|
| Relief<br>District                                  | Number<br>of cases<br>relieved | Number of<br>Persons, in<br>cluding Ap-<br>plicant and<br>Family, de-<br>pendent on<br>him or her | Names of Relieving Officers                                         |
| No. I.<br>No. II.<br>No. III.<br>No. IV.<br>TOTALS, | 158                            | 133<br>177<br>236<br>55<br>645                                                                    | John D. Edge<br>John Manley<br>Joseph Levingston<br>Richard Ellison |