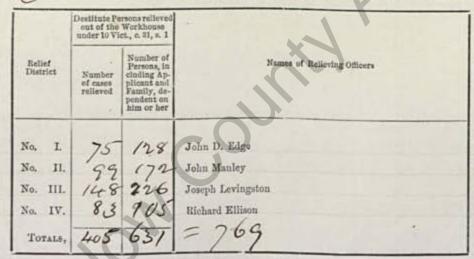

RETURN of DESTITUTE PERSONS relieved out of the Workhouse, as by Relief Lists, for the last Week ended Saturday, the 27 B day of October 1888 authenticated and laid before the Board of Guardians at this Meeting.

|                                                     | out of the                     | workhouse<br>ci., c. 31, s. 1                                                                     |                                                                     |
|-----------------------------------------------------|--------------------------------|---------------------------------------------------------------------------------------------------|---------------------------------------------------------------------|
| Relief<br>District                                  | Number<br>of cases<br>relieved | Number of<br>Persons, in<br>cluding Ap-<br>plicant and<br>Family, de-<br>pendent on<br>him or her | Names of Relieving Officers                                         |
| No. I.<br>No. II.<br>No. III.<br>No. IV.<br>TOTALS, | 158                            | 133<br>177<br>236<br>55<br>645                                                                    | John D. Edge<br>John Manley<br>Joseph Levingston<br>Richard Ellison |