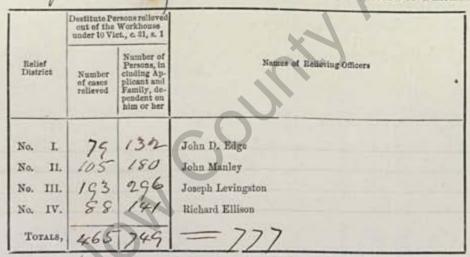

RETURN of DESTITUTE PERSONS relieved out of the Workhouse, as by Relief Lists, for the last Week ended Saturday, the 27 B day of October 1888 authenticated and laid before the Board of Guardians at this Meeting.

|                                                     | out of the                     | workhouse<br>ci., c. 31, s. 1                                                                     |                                                                     |
|-----------------------------------------------------|--------------------------------|---------------------------------------------------------------------------------------------------|---------------------------------------------------------------------|
| Relief<br>District                                  | Number<br>of cases<br>relieved | Number of<br>Persons, in<br>cluding Ap-<br>plicant and<br>Family, de-<br>pendent on<br>him or her | Names of Relieving Officers                                         |
| No. I.<br>No. II.<br>No. III.<br>No. IV.<br>TOTALS, | 158                            | 133<br>177<br>236<br>55<br>645                                                                    | John D. Edge<br>John Manley<br>Joseph Levingston<br>Richard Ellison |