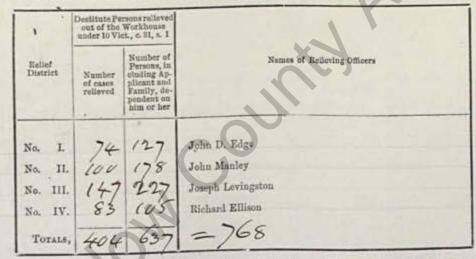

|                                                     | out of the                     | workhouse<br>ci., c. 31, s. 1                                                                     |                                                                     |
|-----------------------------------------------------|--------------------------------|---------------------------------------------------------------------------------------------------|---------------------------------------------------------------------|
| Relief<br>District                                  | Number<br>of cases<br>relieved | Number of<br>Persons, in<br>cluding Ap-<br>plicant and<br>Family, de-<br>pendent on<br>him or her | Names of Relieving Officers                                         |
| No. I.<br>No. II.<br>No. III.<br>No. IV.<br>TOTALS, | 158                            | 133<br>177<br>236<br>55<br>645                                                                    | John D. Edge<br>John Manley<br>Joseph Levingston<br>Richard Ellison |