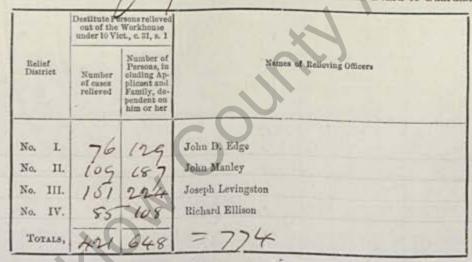

RETURN of DESTITUTE PERSONS relieved out of the Workhouse, as by Relief Lists, for the last Week ended Saturday, the 27 B day of October 1888 authenticated and laid before the Board of Guardians at this Meeting.

|                                                     | out of the                     | workhouse<br>ci., c. 31, s. 1                                                                     |                                                                     |
|-----------------------------------------------------|--------------------------------|---------------------------------------------------------------------------------------------------|---------------------------------------------------------------------|
| Relief<br>District                                  | Number<br>of cases<br>relieved | Number of<br>Persons, in<br>cluding Ap-<br>plicant and<br>Family, de-<br>pendent on<br>him or her | Names of Relieving Officers                                         |
| No. I.<br>No. II.<br>No. III.<br>No. IV.<br>TOTALS, | 158                            | 133<br>177<br>236<br>55<br>645                                                                    | John D. Edge<br>John Manley<br>Joseph Levingston<br>Richard Ellison |