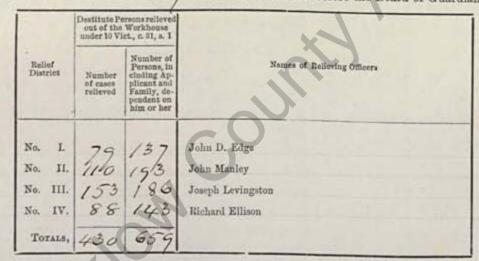

RETURN of DESTITUTE PERSONS relieved out of the Workhouse, as by Relief Lists, for the last Week ended Saturday, the 27 B day of October 1888 authenticated and laid before the Board of Guardians at this Meeting.

|                                                     | out of the                     | workhouse<br>ci., c. 31, s. 1                                                                     |                                                                     |
|-----------------------------------------------------|--------------------------------|---------------------------------------------------------------------------------------------------|---------------------------------------------------------------------|
| Relief<br>District                                  | Number<br>of cases<br>relieved | Number of<br>Persons, in<br>cluding Ap-<br>plicant and<br>Family, de-<br>pendent on<br>him or her | Names of Relieving Officers                                         |
| No. I.<br>No. II.<br>No. III.<br>No. IV.<br>TOTALS, | 158                            | 133<br>177<br>236<br>55<br>645                                                                    | John D. Edge<br>John Manley<br>Joseph Levingston<br>Richard Ellison |