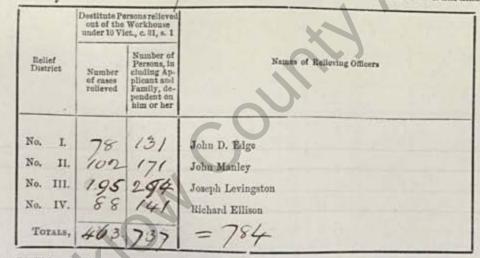

RETURN of DESTITUTE PERSONS relieved out of the Workhouse, as by Relief Lists, for the last Week ended Saturday, the 27 B day of October 1888 authenticated and laid before the Board of Guardians at this Meeting.

|                                                     | out of the                     | workhouse<br>ci., c. 31, s. 1                                                                     |                                                                     |
|-----------------------------------------------------|--------------------------------|---------------------------------------------------------------------------------------------------|---------------------------------------------------------------------|
| Relief<br>District                                  | Number<br>of cases<br>relieved | Number of<br>Persons, in<br>cluding Ap-<br>plicant and<br>Family, de-<br>pendent on<br>him or her | Names of Relieving Officers                                         |
| No. I.<br>No. II.<br>No. III.<br>No. IV.<br>TOTALS, | 158                            | 133<br>177<br>236<br>55<br>645                                                                    | John D. Edge<br>John Manley<br>Joseph Levingston<br>Richard Ellison |