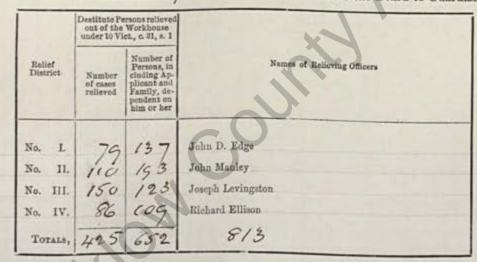

RETURN of DESTITUTE PERSONS relieved out of the Workhouse, as by Relief Lists, for the last Week ended Saturday, the 27 B day of October 1888 authenticated and laid before the Board of Guardians at this Meeting.

|                                                     | out of the                     | workhouse<br>ci., c. 31, s. 1                                                                     |                                                                     |
|-----------------------------------------------------|--------------------------------|---------------------------------------------------------------------------------------------------|---------------------------------------------------------------------|
| Relief<br>District                                  | Number<br>of cases<br>relieved | Number of<br>Persons, in<br>cluding Ap-<br>plicant and<br>Family, de-<br>pendent on<br>him or her | Names of Relieving Officers                                         |
| No. I.<br>No. II.<br>No. III.<br>No. IV.<br>TOTALS, | 158                            | 133<br>177<br>236<br>55<br>645                                                                    | John D. Edge<br>John Manley<br>Joseph Levingston<br>Richard Ellison |