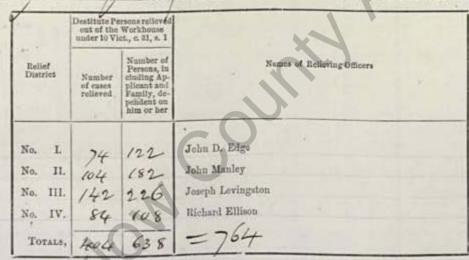

RETURN of DESTITUTE PERSONS relieved out of the Workhouse, as by Relief Lists, for the last Week ended Saturday, the 27 B day of October 1888 authenticated and laid before the Board of Guardians at this Meeting.

|                                                     | out of the                     | workhouse<br>ci., c. 31, s. 1                                                                     |                                                                     |
|-----------------------------------------------------|--------------------------------|---------------------------------------------------------------------------------------------------|---------------------------------------------------------------------|
| Relief<br>District                                  | Number<br>of cases<br>relieved | Number of<br>Persons, in<br>cluding Ap-<br>plicant and<br>Family, de-<br>pendent on<br>him or her | Names of Relieving Officers                                         |
| No. I.<br>No. II.<br>No. III.<br>No. IV.<br>TOTALS, | 158                            | 133<br>177<br>236<br>55<br>645                                                                    | John D. Edge<br>John Manley<br>Joseph Levingston<br>Richard Ellison |