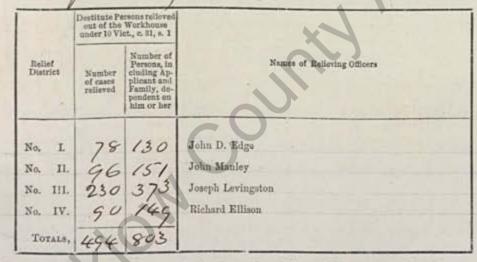

RETURN of DESTITUTE PERSONS relieved out of the Workhouse, as by Relief Lists, for the last Week ended Saturday, the 27 B day of October 1888 authenticated and laid before the Board of Guardians at this Meeting.

|                                                     | out of the                     | workhouse<br>ci., c. 31, s. 1                                                                     |                                                                     |
|-----------------------------------------------------|--------------------------------|---------------------------------------------------------------------------------------------------|---------------------------------------------------------------------|
| Relief<br>District                                  | Number<br>of cases<br>relieved | Number of<br>Persons, in<br>cluding Ap-<br>plicant and<br>Family, de-<br>pendent on<br>him or her | Names of Relieving Officers                                         |
| No. I.<br>No. II.<br>No. III.<br>No. IV.<br>TOTALS, | 158                            | 133<br>177<br>236<br>55<br>645                                                                    | John D. Edge<br>John Manley<br>Joseph Levingston<br>Richard Ellison |