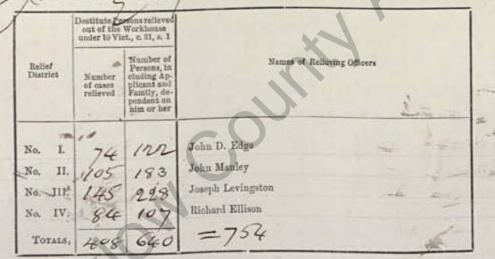

RETURN of DESTITUTE PERSONS relieved out of the Workhouse, as by Relief Lists, for the last Week ended Saturday, the 27 B day of October 1888 authenticated and laid before the Board of Guardians at this Meeting.

|                                                     | out of the                     | workhouse<br>ci., c. 31, s. 1                                                                     |                                                                     |
|-----------------------------------------------------|--------------------------------|---------------------------------------------------------------------------------------------------|---------------------------------------------------------------------|
| Relief<br>District                                  | Number<br>of cases<br>relieved | Number of<br>Persons, in<br>cluding Ap-<br>plicant and<br>Family, de-<br>pendent on<br>him or her | Names of Relieving Officers                                         |
| No. I.<br>No. II.<br>No. III.<br>No. IV.<br>TOTALS, | 158                            | 133<br>177<br>236<br>55<br>645                                                                    | John D. Edge<br>John Manley<br>Joseph Levingston<br>Richard Ellison |