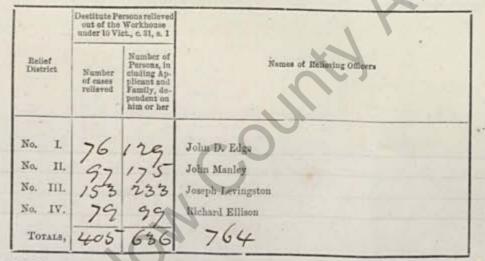

RETURN of DESTITUTE PERSONS relieved out of the Workhouse, as by Relief Lists, for the last Week ended Saturday, the 27 B day of October 1888 authenticated and laid before the Board of Guardians at this Meeting.

|                                                     | out of the                     | workhouse<br>ci., c. 31, s. 1                                                                     |                                                                     |
|-----------------------------------------------------|--------------------------------|---------------------------------------------------------------------------------------------------|---------------------------------------------------------------------|
| Relief<br>District                                  | Number<br>of cases<br>relieved | Number of<br>Persons, in<br>cluding Ap-<br>plicant and<br>Family, de-<br>pendent on<br>him or her | Names of Relieving Officers                                         |
| No. I.<br>No. II.<br>No. III.<br>No. IV.<br>TOTALS, | 158                            | 133<br>177<br>236<br>55<br>645                                                                    | John D. Edge<br>John Manley<br>Joseph Levingston<br>Richard Ellison |