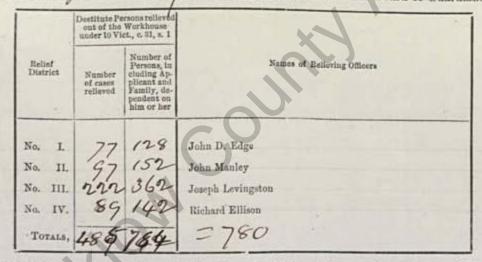

RETURN of DESTITUTE PERSONS relieved out of the Workhouse, as by Relief Lists, for the last Week ended Saturday, the 27 B day of October 1888 authenticated and laid before the Board of Guardians at this Meeting.

|                                                     | out of the                     | workhouse<br>ci., c. 31, s. 1                                                                     |                                                                     |
|-----------------------------------------------------|--------------------------------|---------------------------------------------------------------------------------------------------|---------------------------------------------------------------------|
| Relief<br>District                                  | Number<br>of cases<br>relieved | Number of<br>Persons, in<br>cluding Ap-<br>plicant and<br>Family, de-<br>pendent on<br>him or her | Names of Relieving Officers                                         |
| No. I.<br>No. II.<br>No. III.<br>No. IV.<br>TOTALS, | 158                            | 133<br>177<br>236<br>55<br>645                                                                    | John D. Edge<br>John Manley<br>Joseph Levingston<br>Richard Ellison |