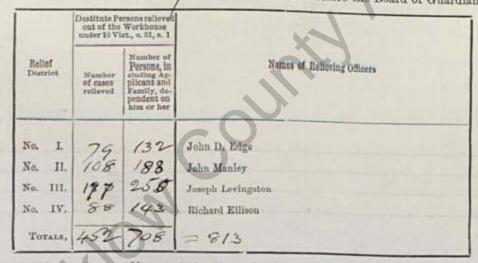

RETURN of DESTITUTE PERSONS relieved out of the Workhouse, as by Relief Lists, for the last Week ended Saturday, the 27 B day of October 1888 authenticated and laid before the Board of Guardians at this Meeting.

|                                                     | out of the                     | workhouse<br>ci., c. 31, s. 1                                                                     |                                                                     |
|-----------------------------------------------------|--------------------------------|---------------------------------------------------------------------------------------------------|---------------------------------------------------------------------|
| Relief<br>District                                  | Number<br>of cases<br>relieved | Number of<br>Persons, in<br>cluding Ap-<br>plicant and<br>Family, de-<br>pendent on<br>him or her | Names of Relieving Officers                                         |
| No. I.<br>No. II.<br>No. III.<br>No. IV.<br>TOTALS, | 158                            | 133<br>177<br>236<br>55<br>645                                                                    | John D. Edge<br>John Manley<br>Joseph Levingston<br>Richard Ellison |