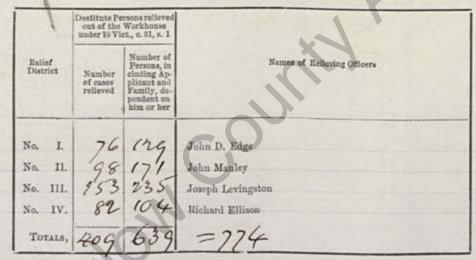

RETURN of DESTITUTE PERSONS relieved out of the Workhouse, as by Relief Lists, for the last Week ended Saturday, the 27 B day of October 1888 authenticated and laid before the Board of Guardians at this Meeting.

|                                                     | out of the                     | workhouse<br>ci., c. 31, s. 1                                                                     |                                                                     |
|-----------------------------------------------------|--------------------------------|---------------------------------------------------------------------------------------------------|---------------------------------------------------------------------|
| Relief<br>District                                  | Number<br>of cases<br>relieved | Number of<br>Persons, in<br>cluding Ap-<br>plicant and<br>Family, de-<br>pendent on<br>him or her | Names of Relieving Officers                                         |
| No. I.<br>No. II.<br>No. III.<br>No. IV.<br>TOTALS, | 158                            | 133<br>177<br>236<br>55<br>645                                                                    | John D. Edge<br>John Manley<br>Joseph Levingston<br>Richard Ellison |