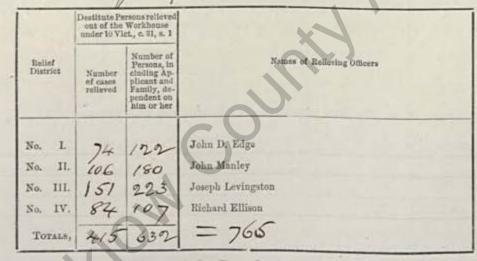

RETURN of DESTITUTE PERSONS relieved out of the Workhouse, as by Relief Lists, for the last Week ended Saturday, the 27 B day of October 1888 authenticated and laid before the Board of Guardians at this Meeting.

|                                                     | out of the                     | workhouse<br>ci., c. 31, s. 1                                                                     |                                                                     |
|-----------------------------------------------------|--------------------------------|---------------------------------------------------------------------------------------------------|---------------------------------------------------------------------|
| Relief<br>District                                  | Number<br>of cases<br>relieved | Number of<br>Persons, in<br>cluding Ap-<br>plicant and<br>Family, de-<br>pendent on<br>him or her | Names of Relieving Officers                                         |
| No. I.<br>No. II.<br>No. III.<br>No. IV.<br>TOTALS, | 158                            | 133<br>177<br>236<br>55<br>645                                                                    | John D. Edge<br>John Manley<br>Joseph Levingston<br>Richard Ellison |