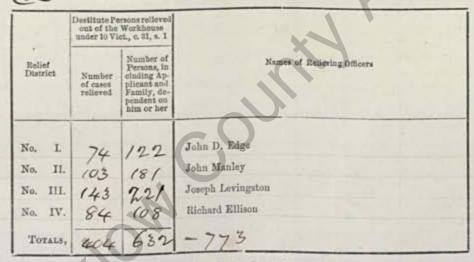

RETURN of DESTITUTE PERSONS relieved out of the Workhouse, as by Relief Lists, for the last Week ended Saturday, the 27 B day of October 1888 authenticated and laid before the Board of Guardians at this Meeting.

|                                                     | out of the                     | workhouse<br>ci., c. 31, s. 1                                                                     |                                                                     |
|-----------------------------------------------------|--------------------------------|---------------------------------------------------------------------------------------------------|---------------------------------------------------------------------|
| Relief<br>District                                  | Number<br>of cases<br>relieved | Number of<br>Persons, in<br>cluding Ap-<br>plicant and<br>Family, de-<br>pendent on<br>him or her | Names of Relieving Officers                                         |
| No. I.<br>No. II.<br>No. III.<br>No. IV.<br>TOTALS, | 158                            | 133<br>177<br>236<br>55<br>645                                                                    | John D. Edge<br>John Manley<br>Joseph Levingston<br>Richard Ellison |