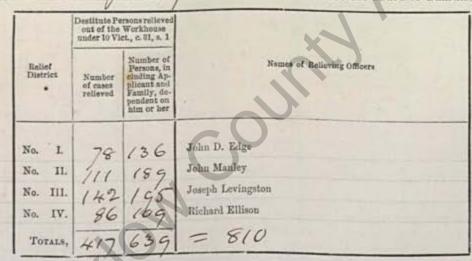

RETURN of DESTITUTE PERSONS relieved out of the Workhouse, as by Relief Lists, for the last Week ended Saturday, the 27 B day of October 1888 authenticated and laid before the Board of Guardians at this Meeting.

|                                                     | out of the                     | workhouse<br>ci., c. 31, s. 1                                                                     |                                                                     |
|-----------------------------------------------------|--------------------------------|---------------------------------------------------------------------------------------------------|---------------------------------------------------------------------|
| Relief<br>District                                  | Number<br>of cases<br>relieved | Number of<br>Persons, in<br>cluding Ap-<br>plicant and<br>Family, de-<br>pendent on<br>him or her | Names of Relieving Officers                                         |
| No. I.<br>No. II.<br>No. III.<br>No. IV.<br>TOTALS, | 158                            | 133<br>177<br>236<br>55<br>645                                                                    | John D. Edge<br>John Manley<br>Joseph Levingston<br>Richard Ellison |