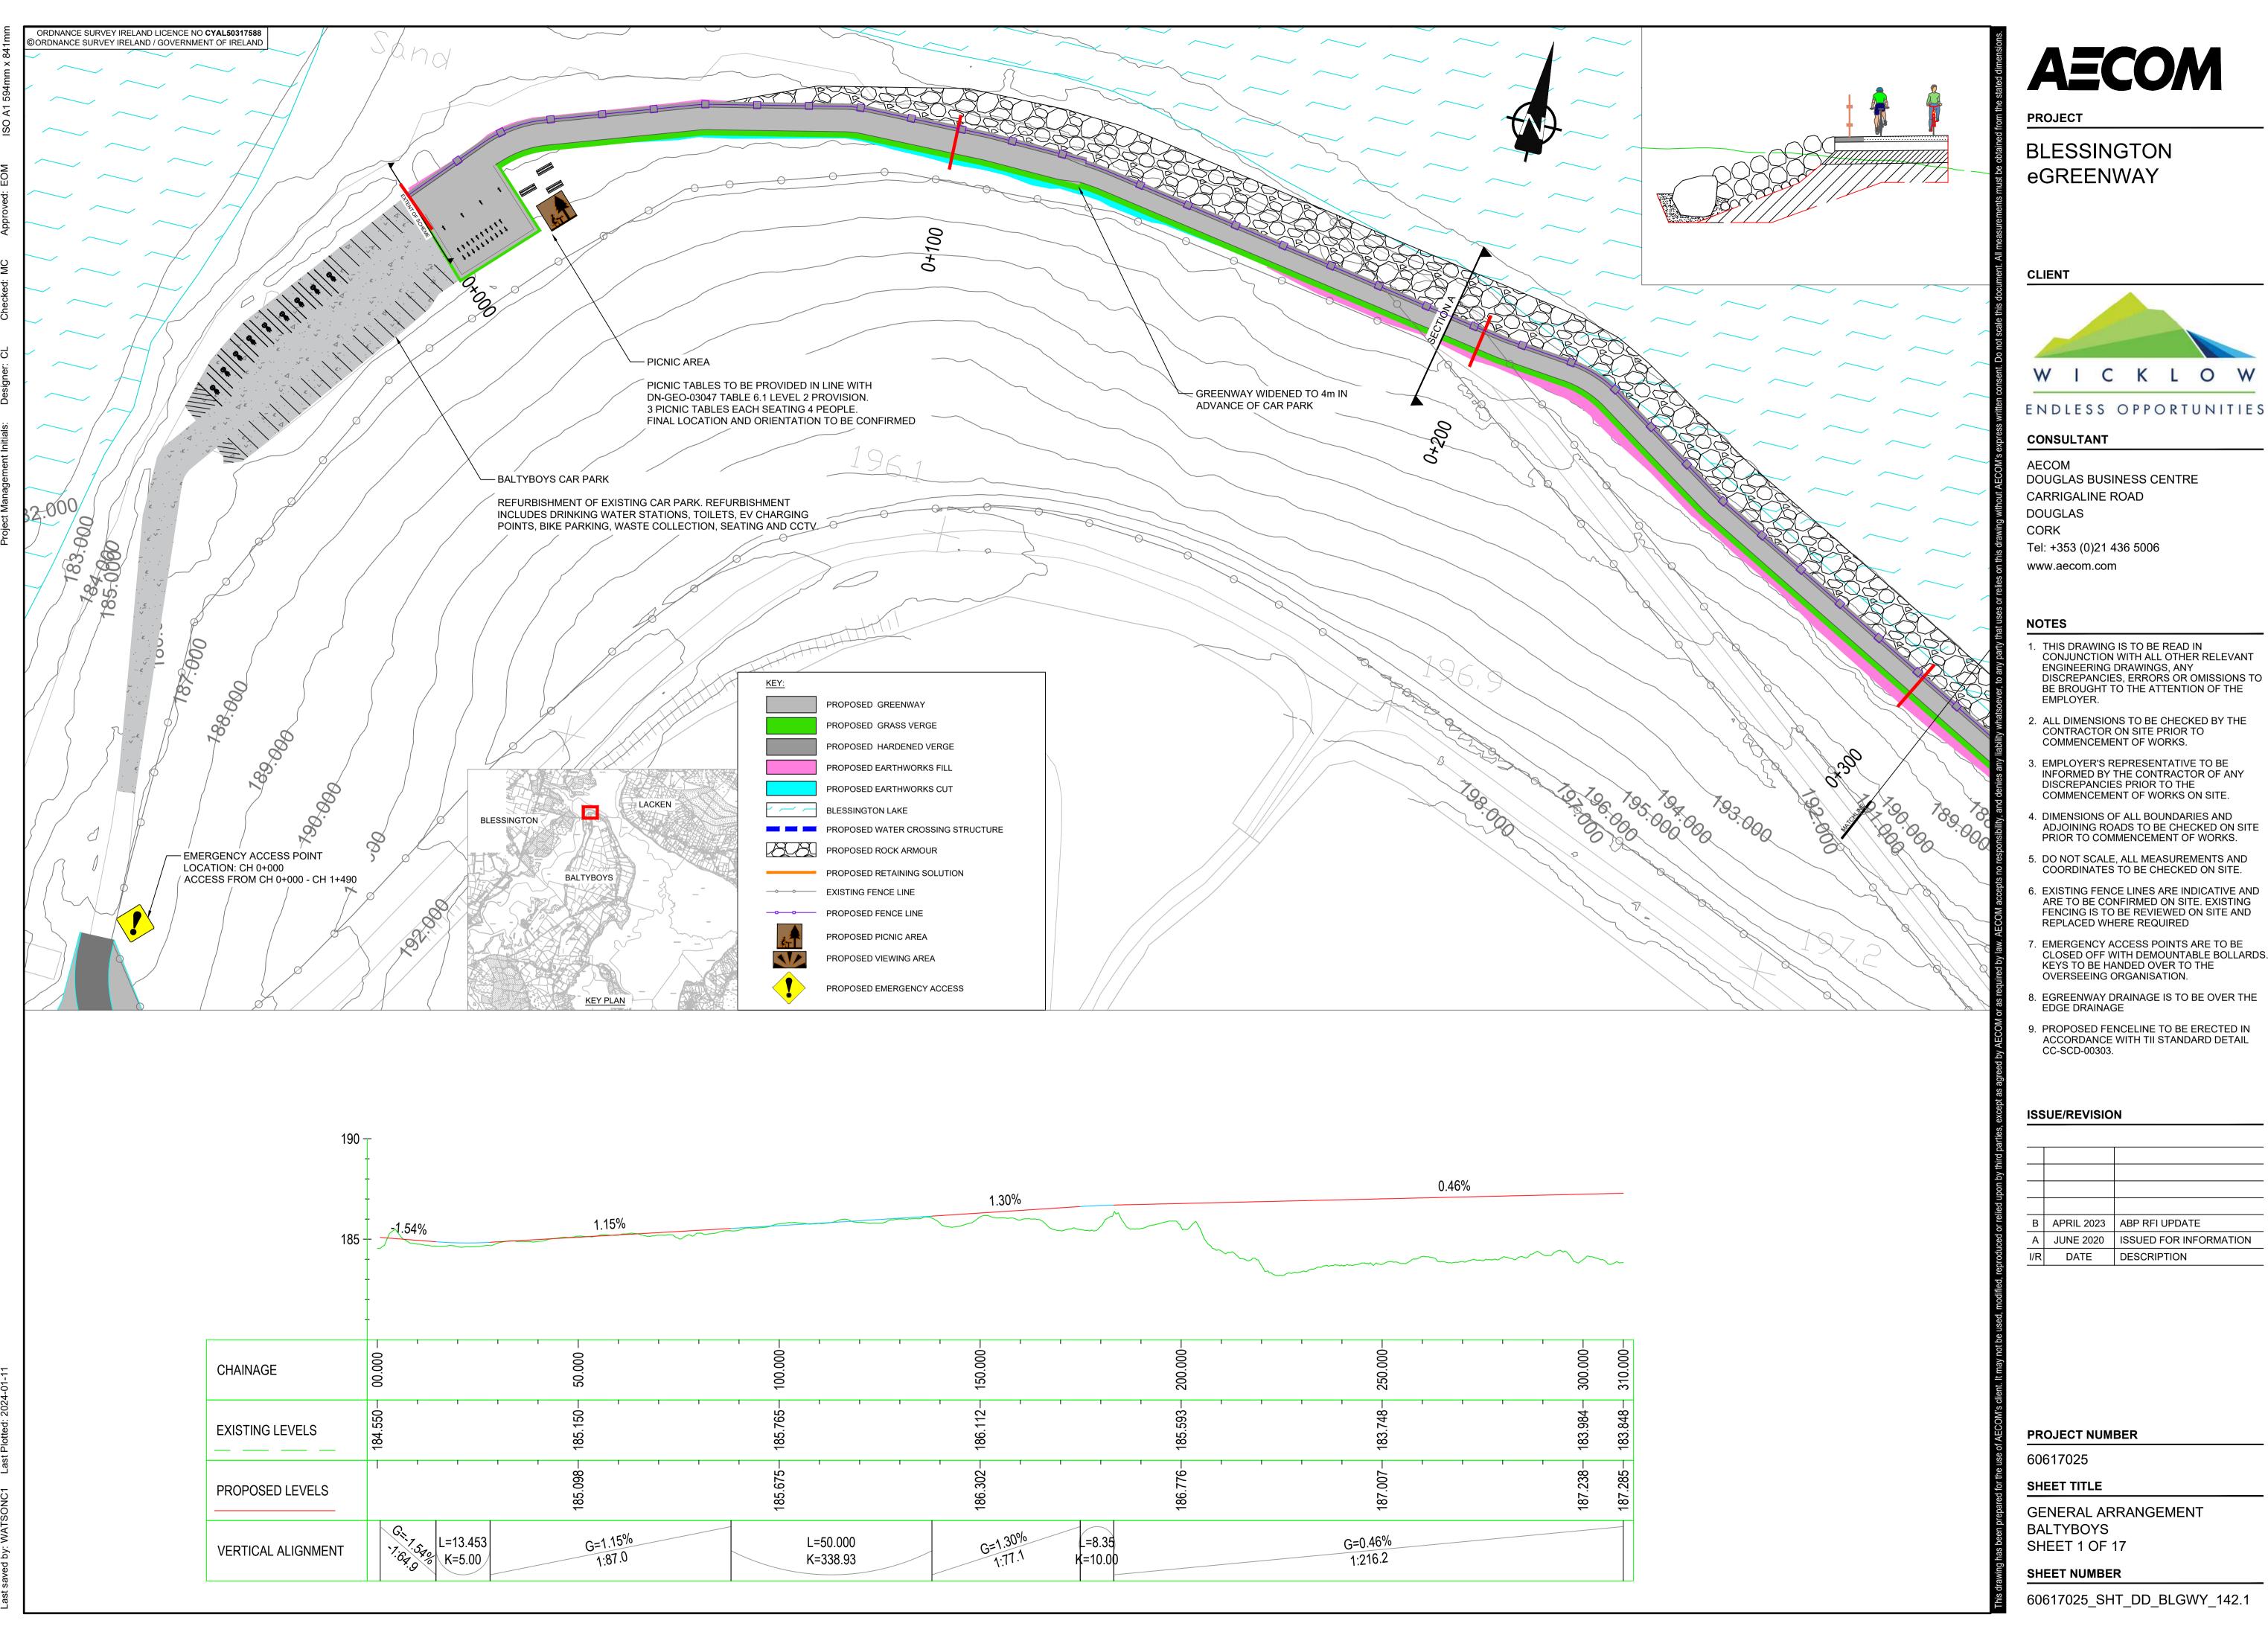

**AECOM** 

**BLESSINGTON eGREENWAY** 

## CONSULTANT

**AECOM** DOUGLAS BUSINESS CENTRE CARRIGALINE ROAD DOUGLAS

Tel: +353 (0)21 436 5006

www.aecom.com

- 1. THIS DRAWING IS TO BE READ IN CONJUNCTION WITH ALL OTHER RELEVANT ENGINEERING DRAWINGS, ANY DISCREPANCIES, ERRORS OR OMISSIONS TO BE BROUGHT TO THE ATTENTION OF THE EMPLOYER.
- 2. ALL DIMENSIONS TO BE CHECKED BY THE CONTRACTOR ON SITE PRIOR TO COMMENCEMENT OF WORKS.
- INFORMED BY THE CONTRACTOR OF ANY DISCREPANCIES PRIOR TO THE COMMENCEMENT OF WORKS ON SITE.
- 4. DIMENSIONS OF ALL BOUNDARIES AND ADJOINING ROADS TO BE CHECKED ON SITE PRIOR TO COMMENCEMENT OF WORKS.
- 5. DO NOT SCALE, ALL MEASUREMENTS AND
- 6. EXISTING FENCE LINES ARE INDICATIVE AND ARE TO BE CONFIRMED ON SITE. EXISTING FENCING IS TO BE REVIEWED ON SITE AND REPLACED WHERE REQUIRED
- 7. EMERGENCY ACCESS POINTS ARE TO BE CLOSED OFF WITH DEMOUNTABLE BOLLARDS. KEYS TO BE HANDED OVER TO THE OVERSEEING ORGANISATION.
- 8. EGREENWAY DRAINAGE IS TO BE OVER THE EDGE DRAINAGE
- 9. PROPOSED FENCELINE TO BE ERECTED IN ACCORDANCE WITH TII STANDARD DETAIL CC-SCD-00303.

ISSUE/REVISION

| В   | APRIL 2023 | ABP RFI UPDATE         |
|-----|------------|------------------------|
| Α   | JUNE 2020  | ISSUED FOR INFORMATION |
| I/R | DATE       | DESCRIPTION            |

## PROJECT NUMBER

60617025

SHEET TITLE

GENERAL ARRANGEMENT BALTYBOYS SHEET 1 OF 17

SHEET NUMBER

60617025\_SHT\_DD\_BLGWY\_142.1