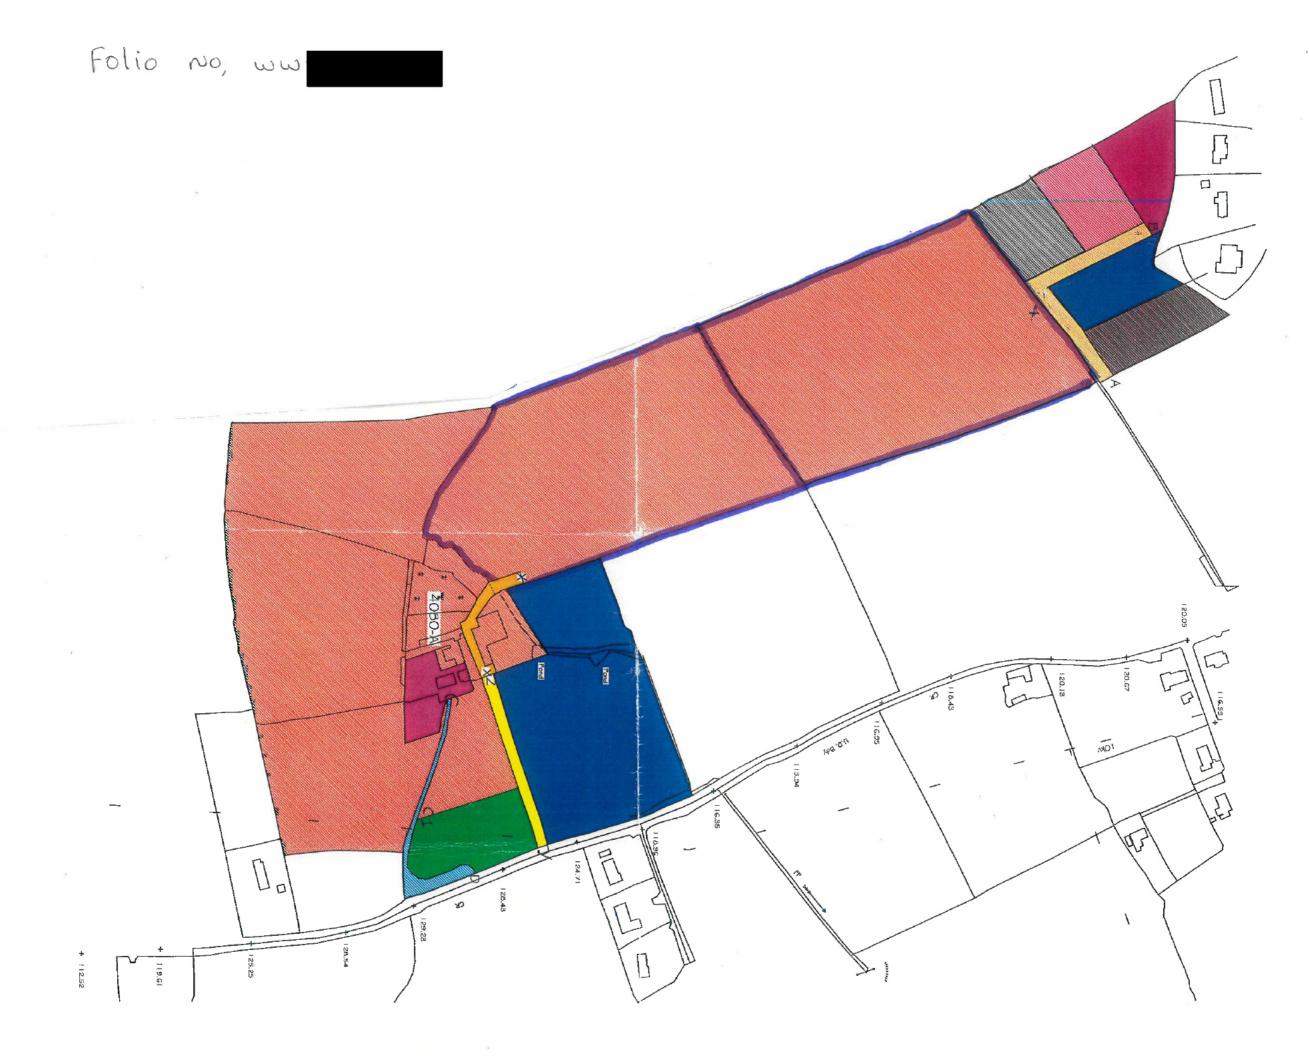

## **Topic**

Compact Growth - Housing - Population Growth **Submission** 

I would like to submit one, or both if possible, of my fields in the attached maps outlined in dark blue to be considered for rezoning as residential land. Folio Number WW38975F. I believe this would be an ideal location given that it is within walking distance of Wicklow Town, schools and other amenities, there is access for sewerage, water and electricity, and its close proximity to the current Mariner's Point development and also the proposed St. Patrick's GAA pitch at Ballyguilemore.

## **File**

Charles Kavanagh Folio WW -- land for re-zoning outlined in dark blue.pdf, 0.67MB

. .

..