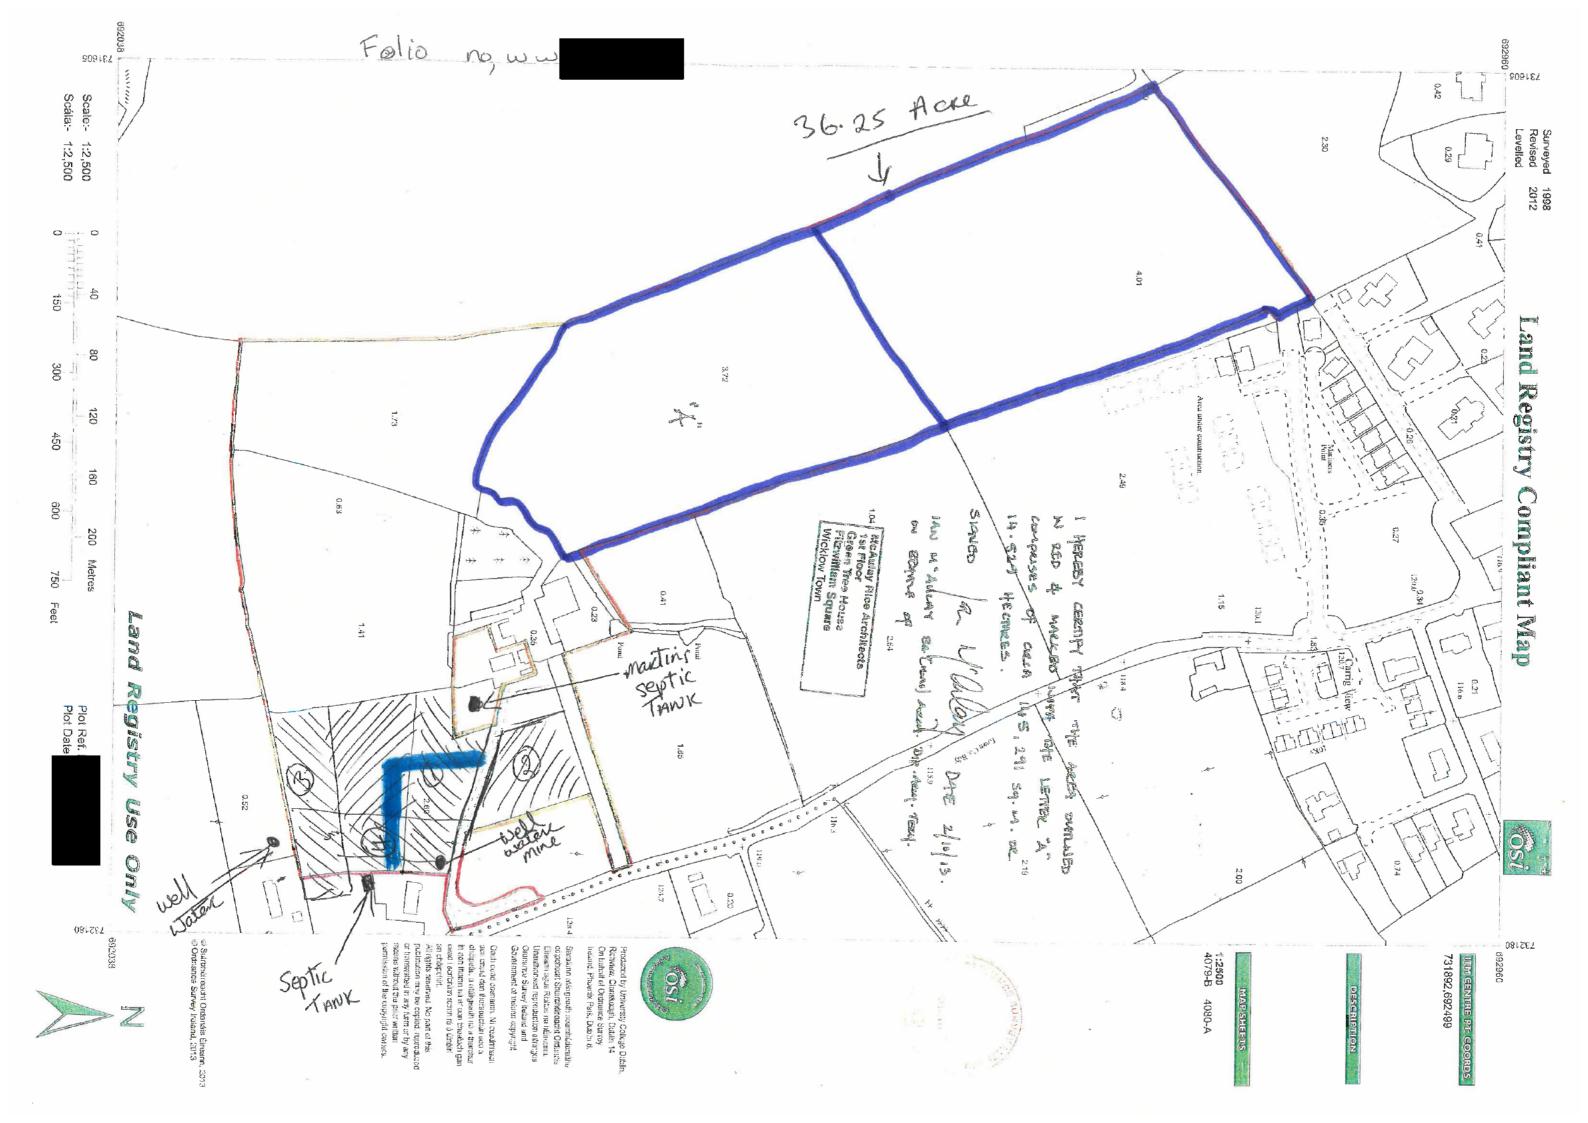

## **Topic**

Compact Growth - Housing - Population Growth **Submission** 

I would like to submit one, or both if possible, of my fields in the attached maps outlined in dark blue to be considered for rezoning as residential land. Folio Number WW38975F. I believe this would be an ideal location given that it is within walking distance of Wicklow Town, schools and other amenities, there is access for sewerage, water and electricity, and its close proximity to the current Mariner's Point development and also the proposed St. Patrick's GAA pitch at Ballyguilemore.

## **File**

Charles Kavanagh Folio WW -- land for re-zoning outlined in dark blue.pdf, 0.67MB

. .

..