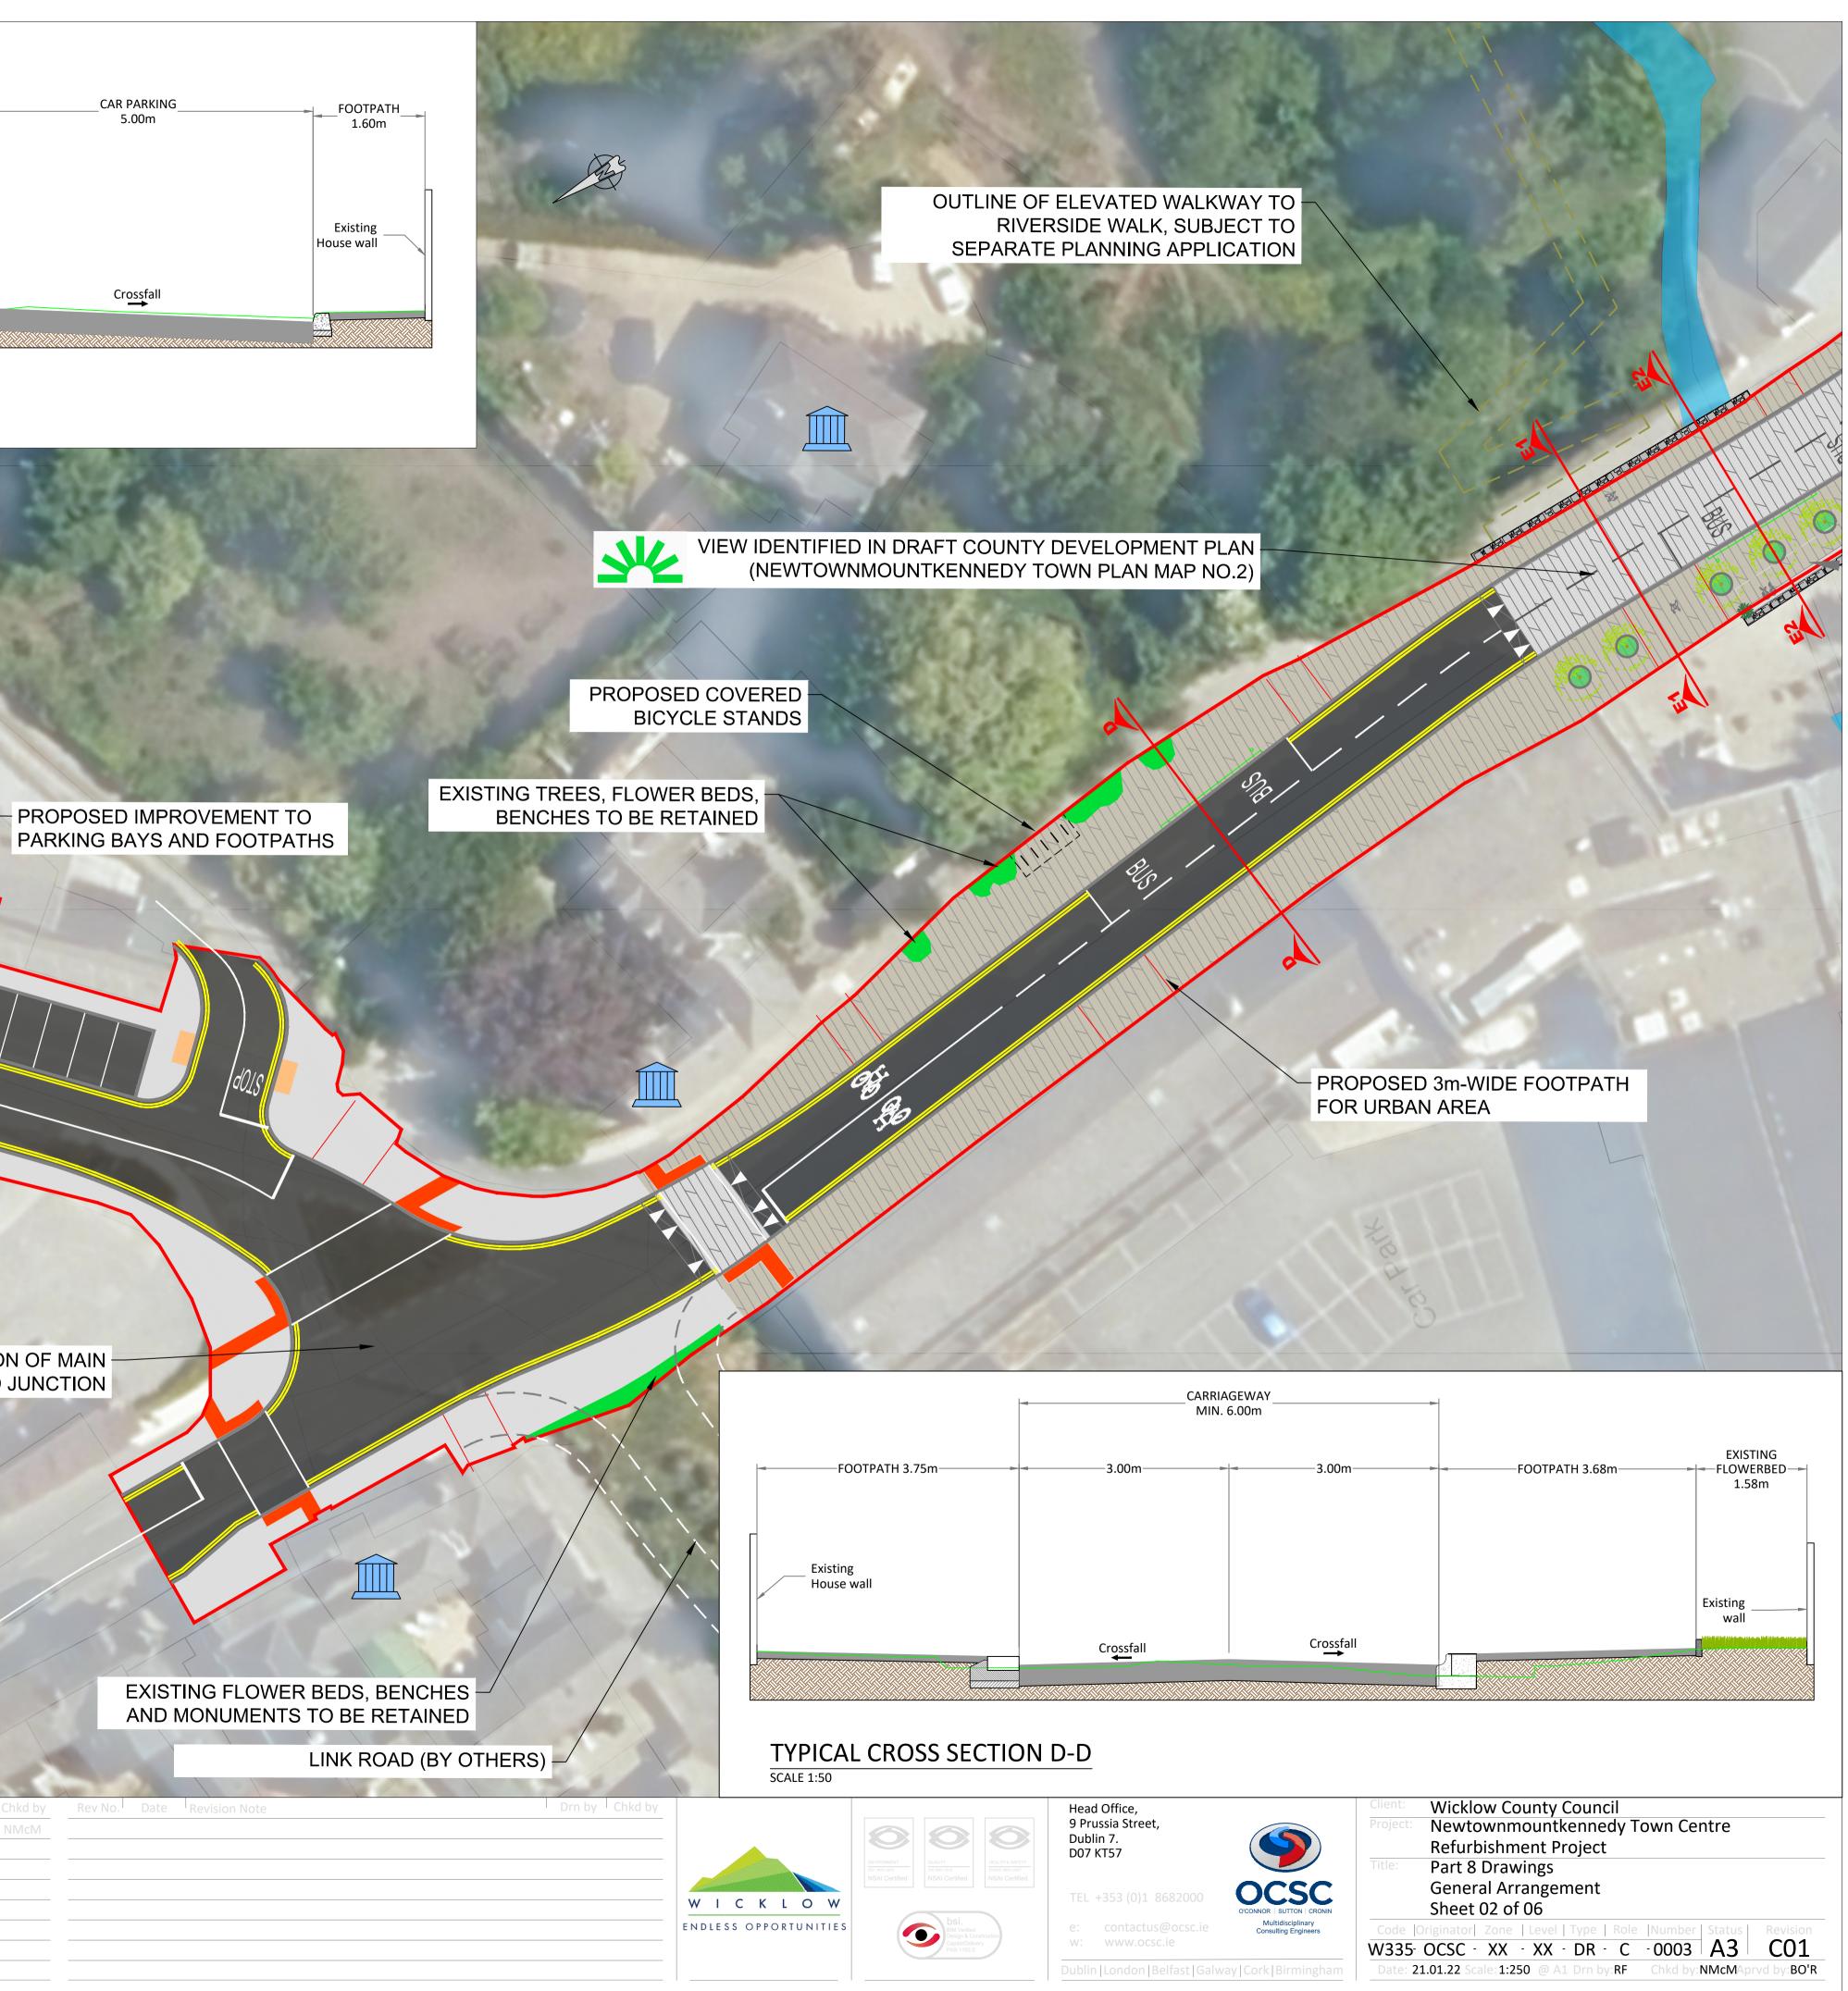

## LEGEND

| SITE BOUNDARY                                                        |   |  |  |  |  |
|----------------------------------------------------------------------|---|--|--|--|--|
| PROPOSED CARRIAGEWAY BITUMEN                                         |   |  |  |  |  |
| PROPOSED CARRIAGEWAY (GRAY GRANITE<br>PAVING SLABS 300MMX600MMX63MM) |   |  |  |  |  |
| PROPOSED CARRIAGEWAY GATEWAY                                         |   |  |  |  |  |
| PROPOSED FOOTPATH (CONCRETE)                                         |   |  |  |  |  |
| PROPOSED FOOTPATH (BROWN GRANITE<br>PAVING SLABS 300MMX600MMX63MM)   |   |  |  |  |  |
| PROPOSED TACTILE BLISTER RED                                         |   |  |  |  |  |
| PROPOSED TACTILE BLISTER BUFF                                        |   |  |  |  |  |
| PROPOSED WALKWAY                                                     |   |  |  |  |  |
| PROPOSED ELEVATED WALKWAY                                            |   |  |  |  |  |
| PROPOSED VERGE                                                       |   |  |  |  |  |
| PROPOSED TREES                                                       | 0 |  |  |  |  |
| PROPOSED BENCH                                                       |   |  |  |  |  |
| PROPOSED BOLLARDS                                                    | • |  |  |  |  |
| PROPOSED FUTURE WALKWAY DECK                                         |   |  |  |  |  |
| EXISTING VEHICULAR ENTRANCE                                          |   |  |  |  |  |
| EXISTING WATERCOURSE                                                 |   |  |  |  |  |
| PROTECTED STRUCTURE                                                  |   |  |  |  |  |
|                                                                      |   |  |  |  |  |

|                   |           | IAGEWAY<br>I. 6.00m        |  |
|-------------------|-----------|----------------------------|--|
| FOOTPATH<br>2.08m | 3.00m     | <mark>►   &lt;</mark> .00m |  |
| Existing wall     |           |                            |  |
|                   | Crossfall | Crossfall                  |  |

C01 31.01.22 ISSUED FOR PLANNING

| CAR PARKING<br>5.00m | FOOTPATH<br>1.60m                     |
|----------------------|---------------------------------------|
|                      | Existing<br>House wall                |
| Crossfall            | ····································· |

| CARRIAGI<br>MIN. 6.0 |           |                             | ————FOOTPATH 3.68m—                       | EXISTING<br>FLOWERBED<br>1.58m |
|----------------------|-----------|-----------------------------|-------------------------------------------|--------------------------------|
|                      | Crossfall |                             |                                           | Existing<br>wall               |
|                      |           | Client: Wid<br>Project: Nev | cklow County Council<br>wtownmountkennedy | Town Centre                    |