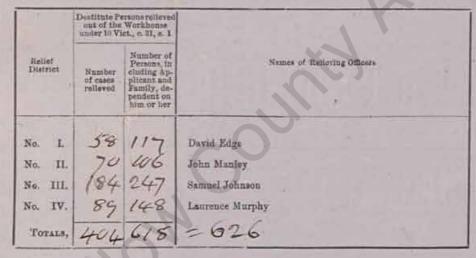

Total Discharged and Dead - 46

Died

29 12 day of September 1894 authenticated and laid before the Board of Guardians at this Meeting

|                                                                | out of the                     | Workhouse<br>ici., c. 31, s. 1                                                                    |                                                                |  |  |  |  |  |
|----------------------------------------------------------------|--------------------------------|---------------------------------------------------------------------------------------------------|----------------------------------------------------------------|--|--|--|--|--|
| Relief<br>District                                             | Number<br>of cases<br>relisted | Number of<br>Persons, in<br>cluding Ap-<br>plicant and<br>Family, de-<br>pendent on<br>him or ber | Names of Relieving Officers                                    |  |  |  |  |  |
| No. L<br>No. 11.<br>No. 111.<br>No. 111.<br>No. IV.<br>Totals, | 5722                           | 116 50 14 20 14 16 23                                                                             | David Edge<br>John Manley<br>Samuel Johnson<br>Laurence Murphy |  |  |  |  |  |