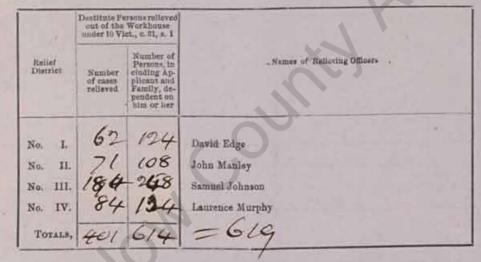

Total Discharged and Dead - 46

Died

29 12 day of September 1894 authenticated and laid before the Board of Guardians at this Meeting

|                                                                | out of the                     | Workhouse<br>ici., c. 31, s. 1                                                                    |                                                                |  |  |  |  |  |
|----------------------------------------------------------------|--------------------------------|---------------------------------------------------------------------------------------------------|----------------------------------------------------------------|--|--|--|--|--|
| Relief<br>District                                             | Number<br>of cases<br>relisted | Number of<br>Persons, in<br>cluding Ap-<br>plicant and<br>Family, de-<br>pendent on<br>him or ber | Names of Relieving Officers                                    |  |  |  |  |  |
| No. L<br>No. 11.<br>No. 111.<br>No. 111.<br>No. IV.<br>Totals, | 5722                           | 116 50 14 20 14 16 23                                                                             | David Edge<br>John Manley<br>Samuel Johnson<br>Laurence Murphy |  |  |  |  |  |