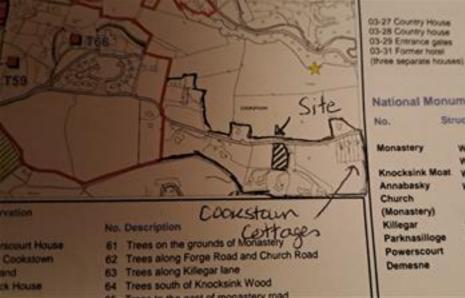

## **Topic**

Compact Growth - Housing – Population Growth **Submission** 

Extending the Enniskerry Town boundary to include the Cookstown Cottages to enable infill sites to be used for housing. Including all houses along the Cookstown Road up to and including the Cookstown Cottages within the town boundary would allow for residential development for one off housing on existing sites.

## File

17336993229214930701589785683488.jpg, 2.23MB

17336994640347144447327853763532.jpg, 1.79MB

National Monuments

Structure Descriptio

Monastery W1003-030, W1003

W1007-023, W1003 Knocksink Moat W1007-002

Church (Monastery)

Killiegar Parknasilloge

W1003-028 W1007-021 W1007-016

W1003-032