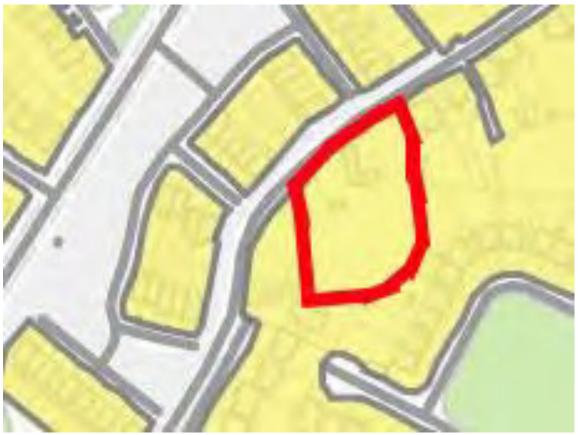

#### 1.02 Location of Land

The land is located at Chrysanthemum Cottage, Church Road, Greystones and indicated in red outline on the map attached in Appendix A.

# **Draft RZLT Map**

Extent of Land within Scope of RZLT

The figure below is an extract from the Draft Greystones North RZLT Map and indicates the extent of our client's land currently within the scope of the Residential Zoned Land Tax outlined in red.

Figure 1-1 Draft Greystones North Map (Extract)