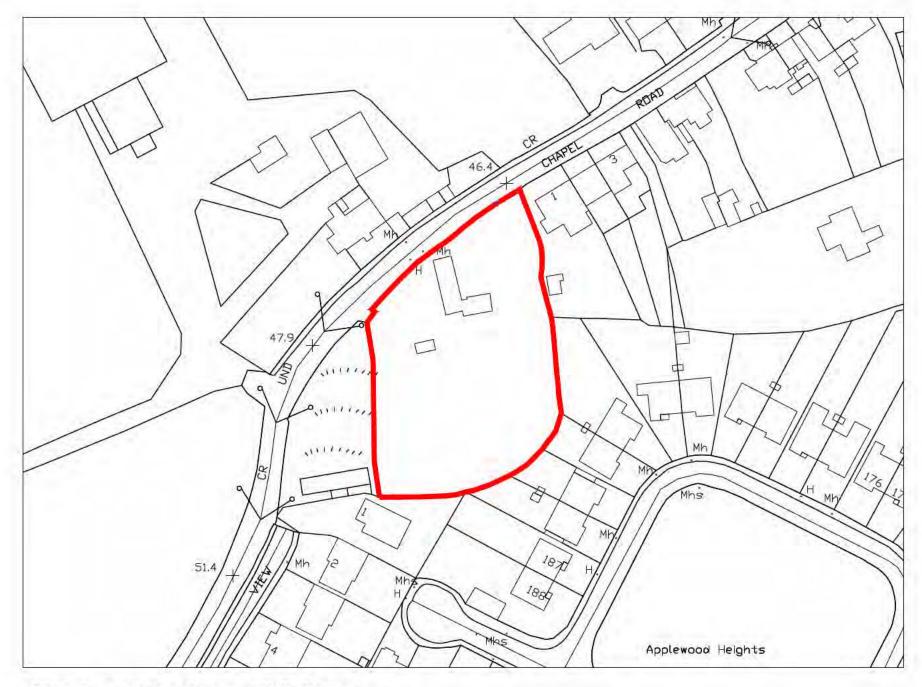

## APPENDIX A

Site Location Map (OS Map) scale 1:1000

Dutput Formati DVG\_FULL

Dutput File V\_00\_25215076\_00000001,DWG

Map Seriesi 1:1000

3674-11 REVISION DATE = 11-Nov-2013 SURVEY DATE = 31-Dec-1990 LEVELLED DATE = 31-Dec-1989

CUp Extents ========= LLX,LLY = 728074,712489 LRX,LRY = 728307,712489 ULX,ULY = 728074,712661 URX,URY = 728307,712661

Projection:

ITM Centre Point Co-ordinate X,Y = 728190,712575

Extraction Date 18-Dec-2014