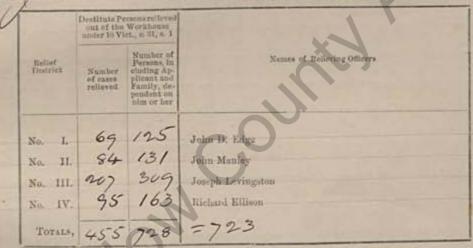

Died

Total Discharged and Dead

|          | Destinte Persons relieved<br>out of the Workhouse<br>under 10 Vict., c. 31, s. 1 |                                                                                                   |                             |
|----------|----------------------------------------------------------------------------------|---------------------------------------------------------------------------------------------------|-----------------------------|
| 0        | Number<br>of cases<br>relieved                                                   | Number of<br>Persons, in<br>cluding Ap-<br>plicant and<br>Family, de-<br>pendent on<br>him or her | Numer of Helingung Officers |
| No. L.   | 67                                                                               | 116                                                                                               | John M. Edge                |
| No. II.  | 89                                                                               | 131                                                                                               | John Manley                 |
| No. 111. | 202                                                                              | 325                                                                                               | Joseph Levingston           |
| No. IV.  | 91                                                                               | 149                                                                                               | Richard Ellison             |
| Totals,  | 449                                                                              | 721                                                                                               | = 7/3                       |