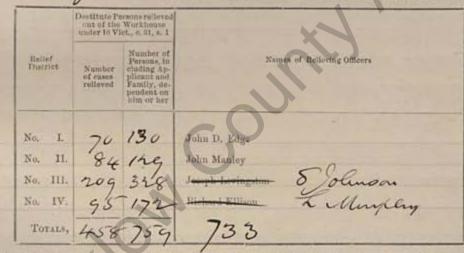

Died

Total Discharged and Dead

|          | Destinte Persons relieved<br>out of the Workhouse<br>under 10 Vict., c. 31, s. 1 |                                                                                                   |                             |
|----------|----------------------------------------------------------------------------------|---------------------------------------------------------------------------------------------------|-----------------------------|
| 0        | Number<br>of cases<br>relieved                                                   | Number of<br>Persons, in<br>cluding Ap-<br>plicant and<br>Family, de-<br>pendent on<br>him or her | Numer of Helingung Officers |
| No. L.   | 67                                                                               | 116                                                                                               | John M. Edge                |
| No. II.  | 89                                                                               | 131                                                                                               | John Manley                 |
| No. 111. | 202                                                                              | 325                                                                                               | Joseph Levingston           |
| No. IV.  | 91                                                                               | 149                                                                                               | Richard Ellison             |
| Totals,  | 449                                                                              | 721                                                                                               | = 7/3                       |