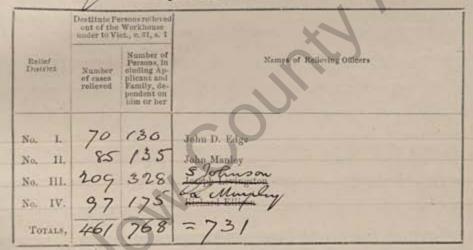

Died

Total Discharged and Dead

|          | Destinte Persons relieved<br>out of the Workhouse<br>under 10 Vict., c. 31, s. 1 |                                                                                                   |                             |
|----------|----------------------------------------------------------------------------------|---------------------------------------------------------------------------------------------------|-----------------------------|
| 0        | Number<br>of cases<br>relieved                                                   | Number of<br>Persons, in<br>cluding Ap-<br>plicant and<br>Family, de-<br>pendent on<br>him or her | Numer of Helingung Officers |
| No. L.   | 67                                                                               | 116                                                                                               | John M. Edge                |
| No. II.  | 89                                                                               | 131                                                                                               | John Manley                 |
| No. 111. | 202                                                                              | 325                                                                                               | Joseph Levingston           |
| No. IV.  | 91                                                                               | 149                                                                                               | Richard Ellison             |
| Totals,  | 449                                                                              | 721                                                                                               | = 7/3                       |