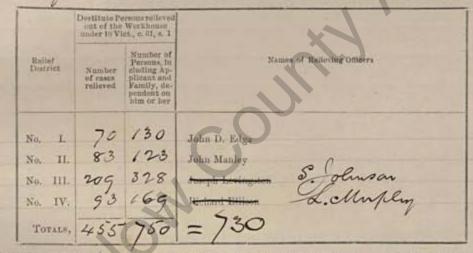

Died

Total Discharged and Dead

|          | Destinte Persons relieved<br>out of the Workhouse<br>under 10 Vict., c. 31, s. 1 |                                                                                                   |                             |
|----------|----------------------------------------------------------------------------------|---------------------------------------------------------------------------------------------------|-----------------------------|
| 0        | Number<br>of cases<br>relieved                                                   | Number of<br>Persons, in<br>cluding Ap-<br>plicant and<br>Family, de-<br>pendent on<br>him or her | Numer of Helingung Officers |
| No. L.   | 67                                                                               | 116                                                                                               | John M. Edge                |
| No. II.  | 89                                                                               | 131                                                                                               | John Manley                 |
| No. 111. | 202                                                                              | 325                                                                                               | Joseph Levingston           |
| No. IV.  | 91                                                                               | 149                                                                                               | Richard Ellison             |
| Totals,  | 449                                                                              | 721                                                                                               | = 7/3                       |