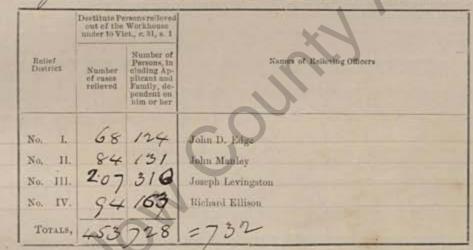

Died

Total Discharged and Dead

|          | Destinte Persons relieved<br>out of the Workhouse<br>under 10 Vict., c. 31, s. 1 |                                                                                                   |                             |
|----------|----------------------------------------------------------------------------------|---------------------------------------------------------------------------------------------------|-----------------------------|
| 0        | Number<br>of cases<br>relieved                                                   | Number of<br>Persons, in<br>cluding Ap-<br>plicant and<br>Family, de-<br>pendent on<br>him or her | Numer of Helingung Officers |
| No. L.   | 67                                                                               | 116                                                                                               | John M. Edge                |
| No. II.  | 89                                                                               | 131                                                                                               | John Manley                 |
| No. 111. | 202                                                                              | 325                                                                                               | Joseph Levingston           |
| No. IV.  | 91                                                                               | 149                                                                                               | Richard Ellison             |
| Totals,  | 449                                                                              | 721                                                                                               | = 7/3                       |