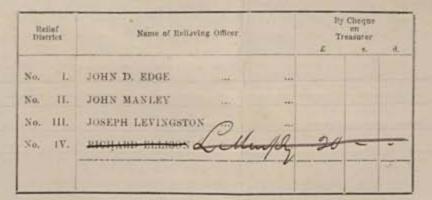

Died

Total Discharged and Dead

|          | Destinte Persons relieved<br>out of the Workhouse<br>under 10 Vict., c. 31, s. 1 |                                                                                                   |                             |
|----------|----------------------------------------------------------------------------------|---------------------------------------------------------------------------------------------------|-----------------------------|
| 0        | Number<br>of cases<br>relieved                                                   | Number of<br>Persons, in<br>cluding Ap-<br>plicant and<br>Family, de-<br>pendent on<br>him or her | Numer of Helingung Officers |
| No. L.   | 67                                                                               | 116                                                                                               | John M. Edge                |
| No. II.  | 89                                                                               | 131                                                                                               | John Manley                 |
| No. 111. | 202                                                                              | 325                                                                                               | Joseph Levingston           |
| No. IV.  | 91                                                                               | 149                                                                                               | Richard Ellison             |
| Totals,  | 449                                                                              | 721                                                                                               | = 7/3                       |