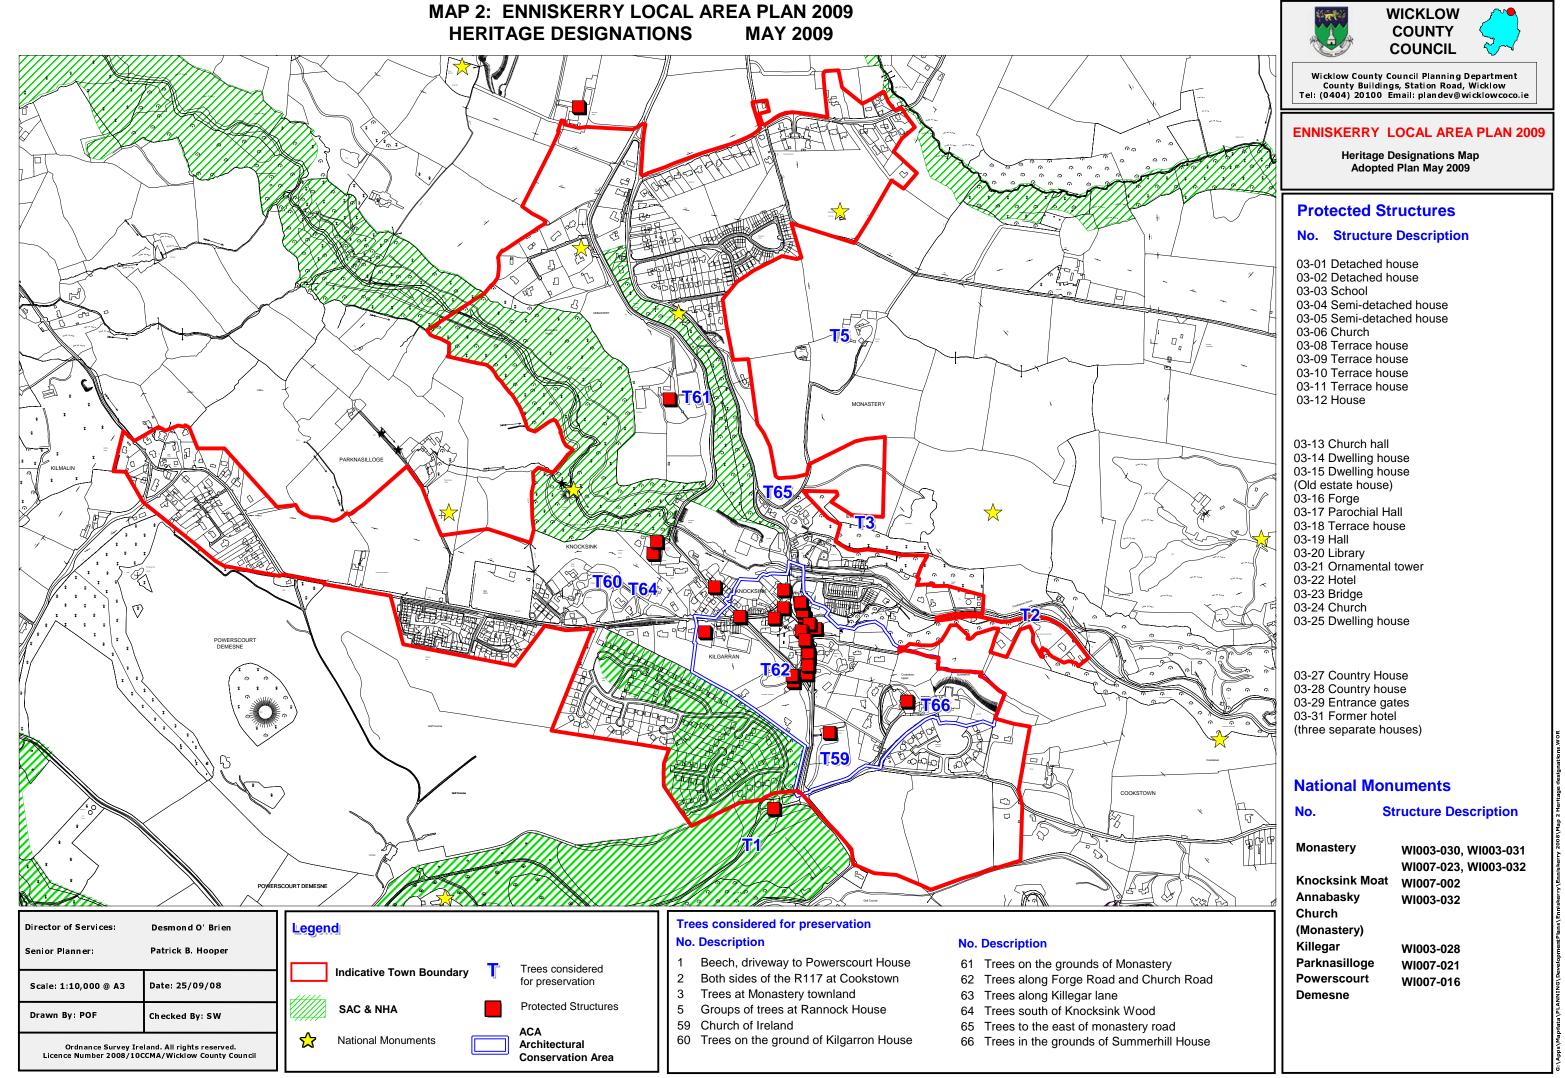

#### Submission

I would like to propose that the town boundary be moved down the Cookstown road to include the site marked on the map provided. There is already some considerable housing work going on a little closer to the town, and moving the boundary slightly would allow me and others to build a home there for myself.

## File

Enniskerry\_Map\_2\_Heritage\_Designations \_1\_.pdf, 0.47MB

IMG\_20241129\_150447\_edit\_92125661785480.jpg, 2.12MB

# **HERITAGE DESIGNATIONS MAY 2009**