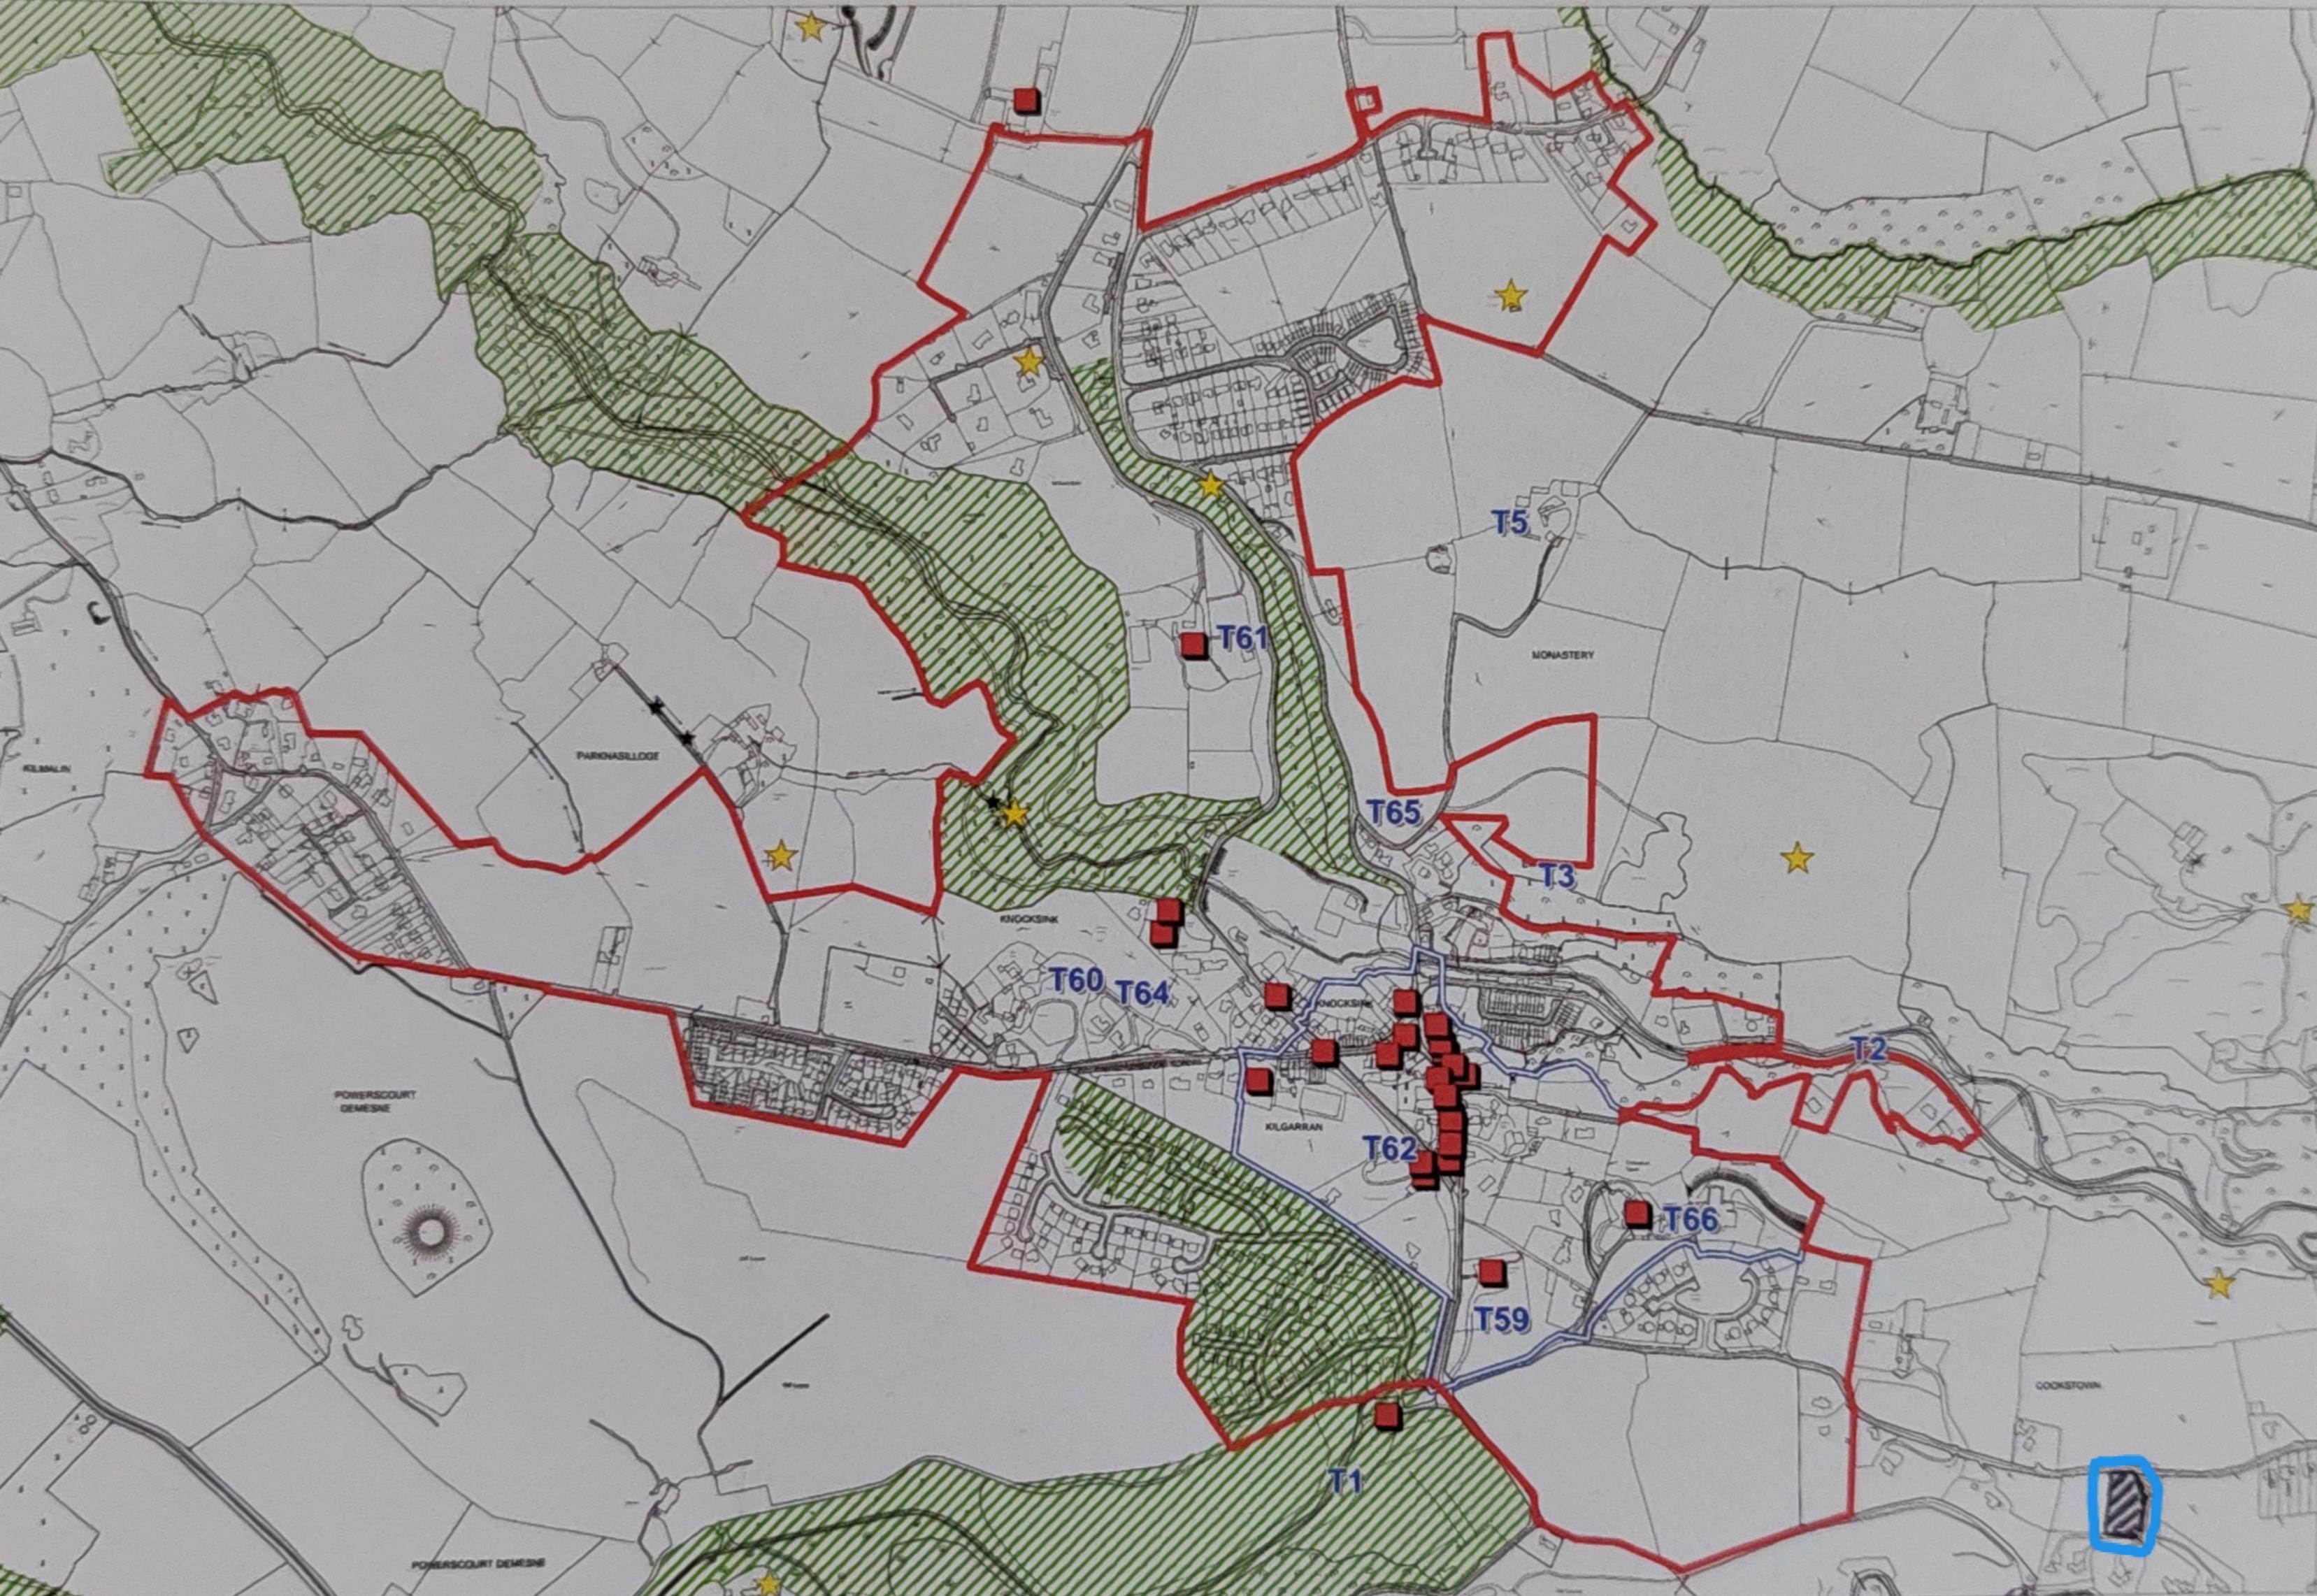

#### Submission

I would like to propose that the town boundary be moved down the Cookstown road to include the site marked on the map provided. There is already some considerable housing work going on a little closer to the town, and moving the boundary slightly would allow me and others to build a home there for myself.

## File

Enniskerry\_Map\_2\_Heritage\_Designations \_1\_.pdf, 0.47MB

IMG\_20241129\_150447\_edit\_92125661785480.jpg, 2.12MB