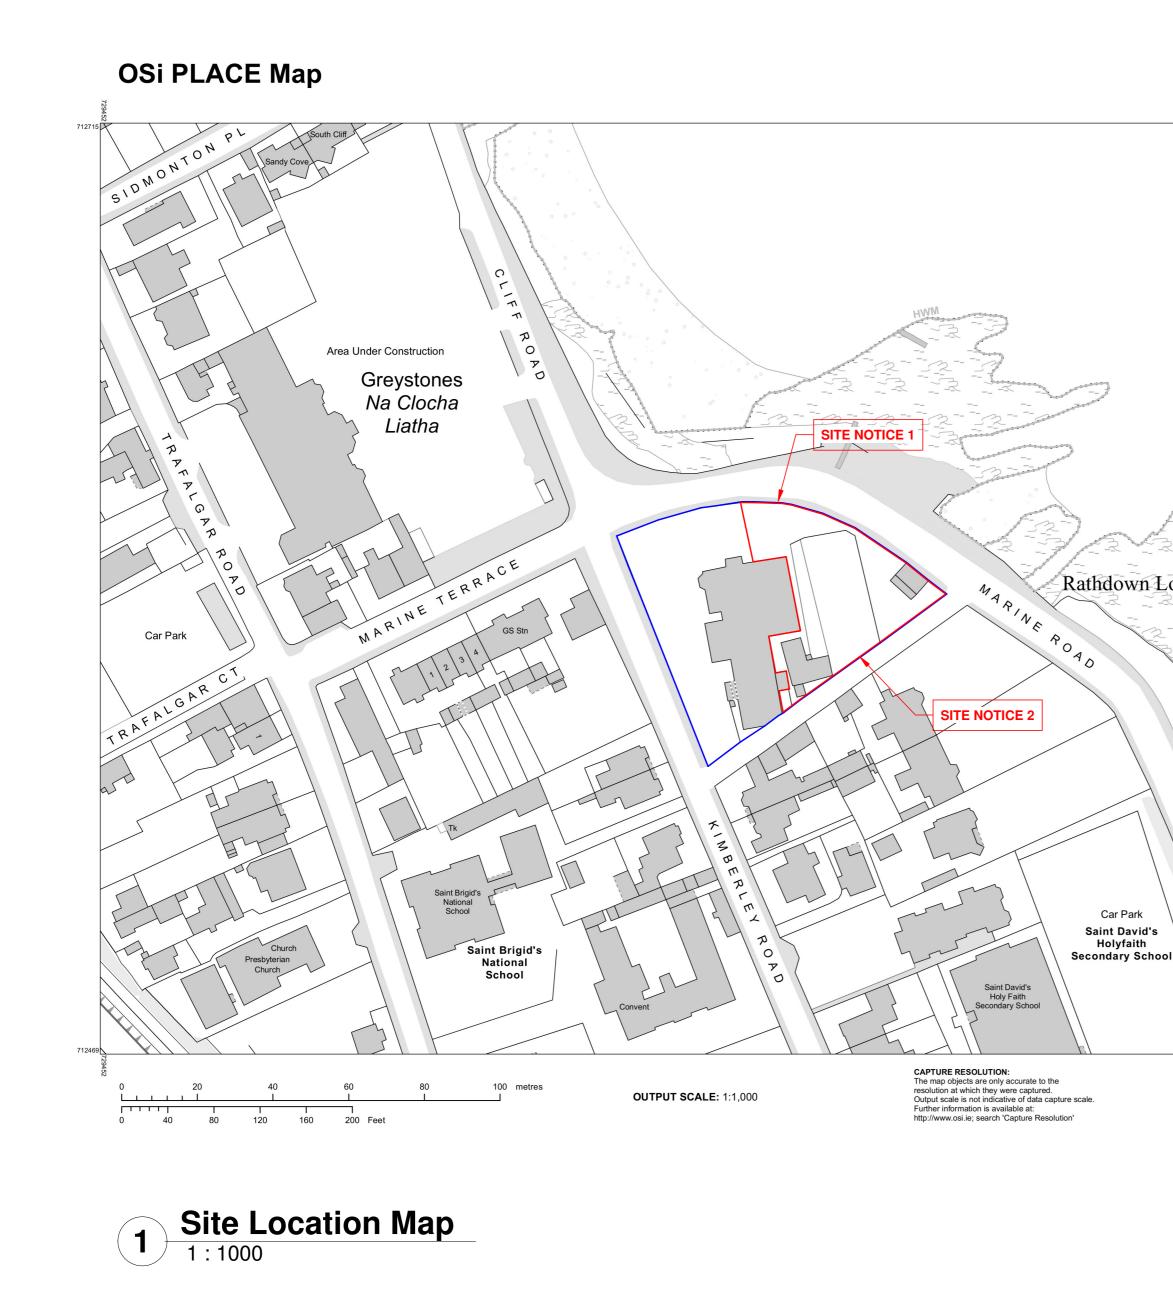

P2 19/11/2021 REVISED ISSUE FOR PLANNING

WICKLOW

ENDLESS OPPORTUNITIES

PROJECT CARRAIG EDEN HOUSING

PROJECT CARRAIG EDEN, ADDRESS GREYSTONES, WICKLOW

<sup>DWG NO.</sup> 21011-RKD-ZZ-00-DR-A-1000

STATUS PROJECT NO. 21011

1:1000

+353 1 668 1055 mail@rkd.ie rkd.ie

SCALE

DATE NOV 2021 DRN CT CHK HB

DWG TITLE SITE LOCATION MAP

PLANNING

Description

P1 04/06/2021 ISSUED FOR PLANNING

Rev. Date

STATUS

REV. P2

D

59 Northumberland Rd Ballsbridge, Dublin 4 D04 WP89, Ireland

RKD Architects' Quality Management Systems are certified to ISO 9001:2015.

Notes:

Ν