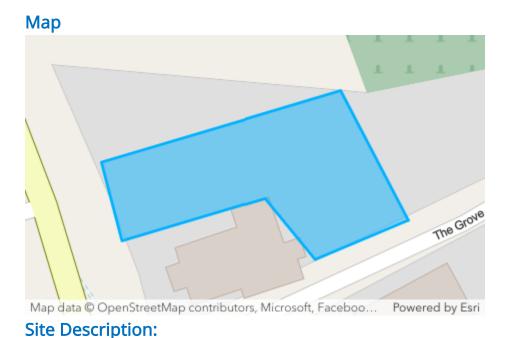

### Write your observations here:

With regard to flooding, we would like to suggest the flood risk indicator be extended to include the entire site area at Bridge Cottage eircode A63H971 (as per attached map) due to recent excavation of all green infrastructure from entire site and replacement with hard surface

#### Observation relevant to the settlement:

With regard to flooding, we would like to suggest the flood risk indicator be extended to include the entire site area at Bridge Cottage eircode A63H971 (as per attached map) due to recent excavation of all green infrastructure from entire site and replacement with hard surface

| Bridge  | Cottage     | site in | basin | flood | area | below | R761 | extended | recently | y to |
|---------|-------------|---------|-------|-------|------|-------|------|----------|----------|------|
| include | e 2 additio | onal ho | ouses |       |      |       |      |          |          |      |