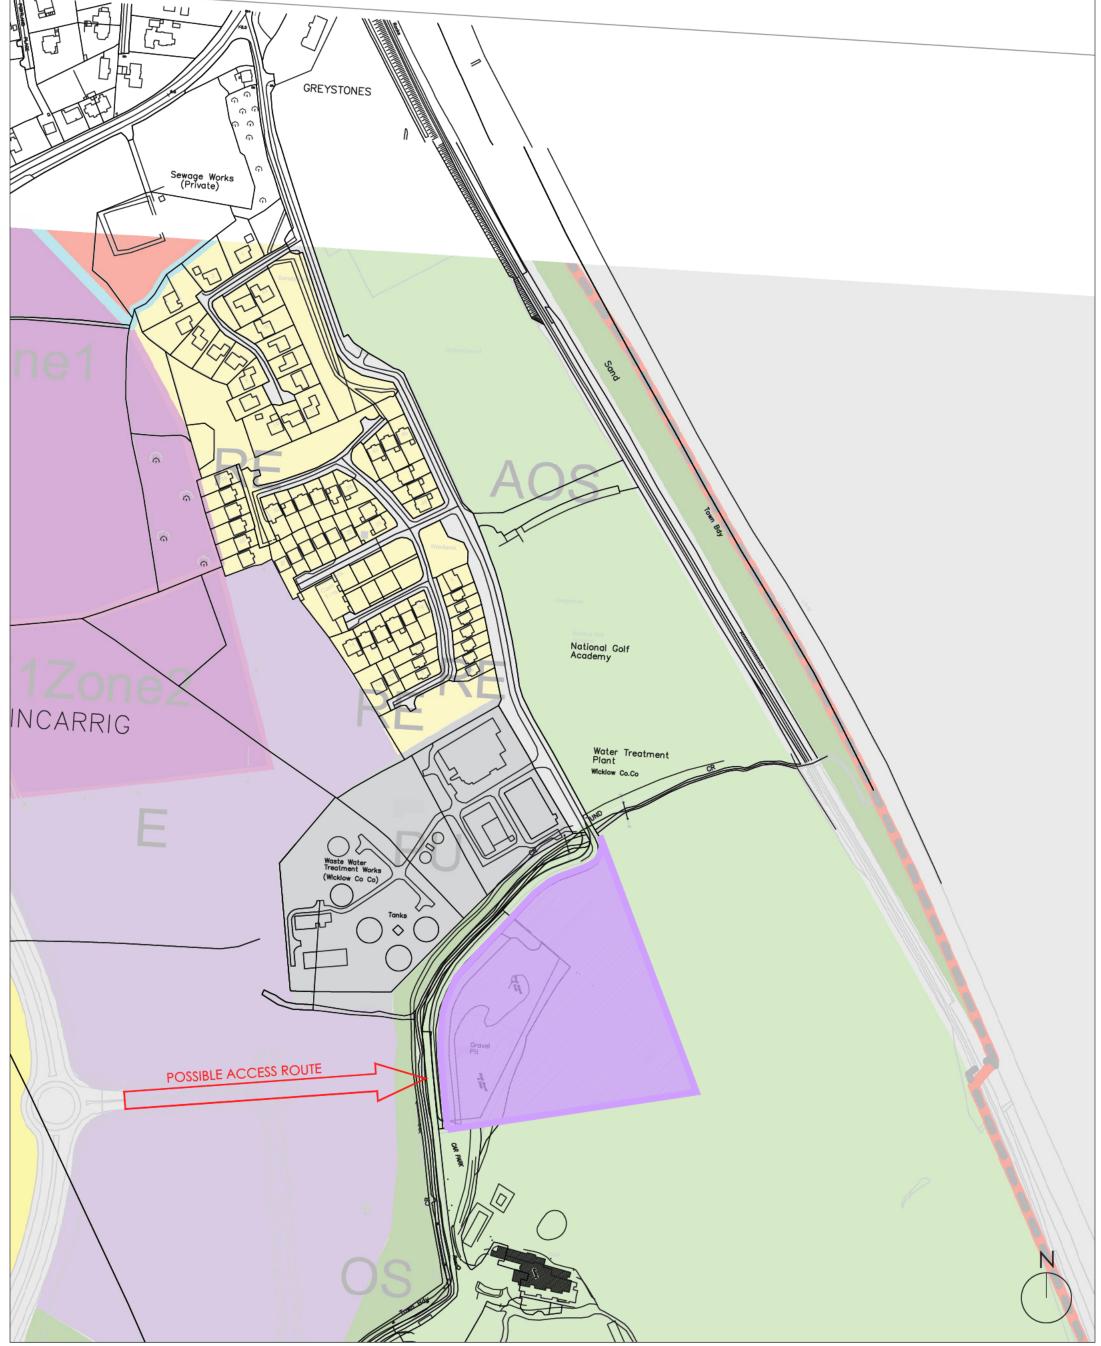

## **Topic**

Economic Opportunity – Tourism - Shops & Services - Community Facilities **Submission** 

On behalf of clients we wish to submit the attache map suggesting the proposed zoning change is in keeping with the proper planning & zoning of the area due to it's proximity to existing services and lands current zoned Employment.

## **File**

Charlesland Sub A - Proposed Employment Zoning with Access.pdf, 0.57MB

LANDS AT CHARLESLAND (FORMER CHARLESLAND GOLF COURSE), GREYSTONES, CO.WICKLOW GREYSTONES - DELGANY AND KILCOOLE LOCAL AREA PLAN

Note: Map produced for diagramatic purposes only. Not to scale.

We suggest the above proposed zoning is in keeping with the proper planning & zoning of the area due to it's proximity to existing services and lands current zoned Employment.