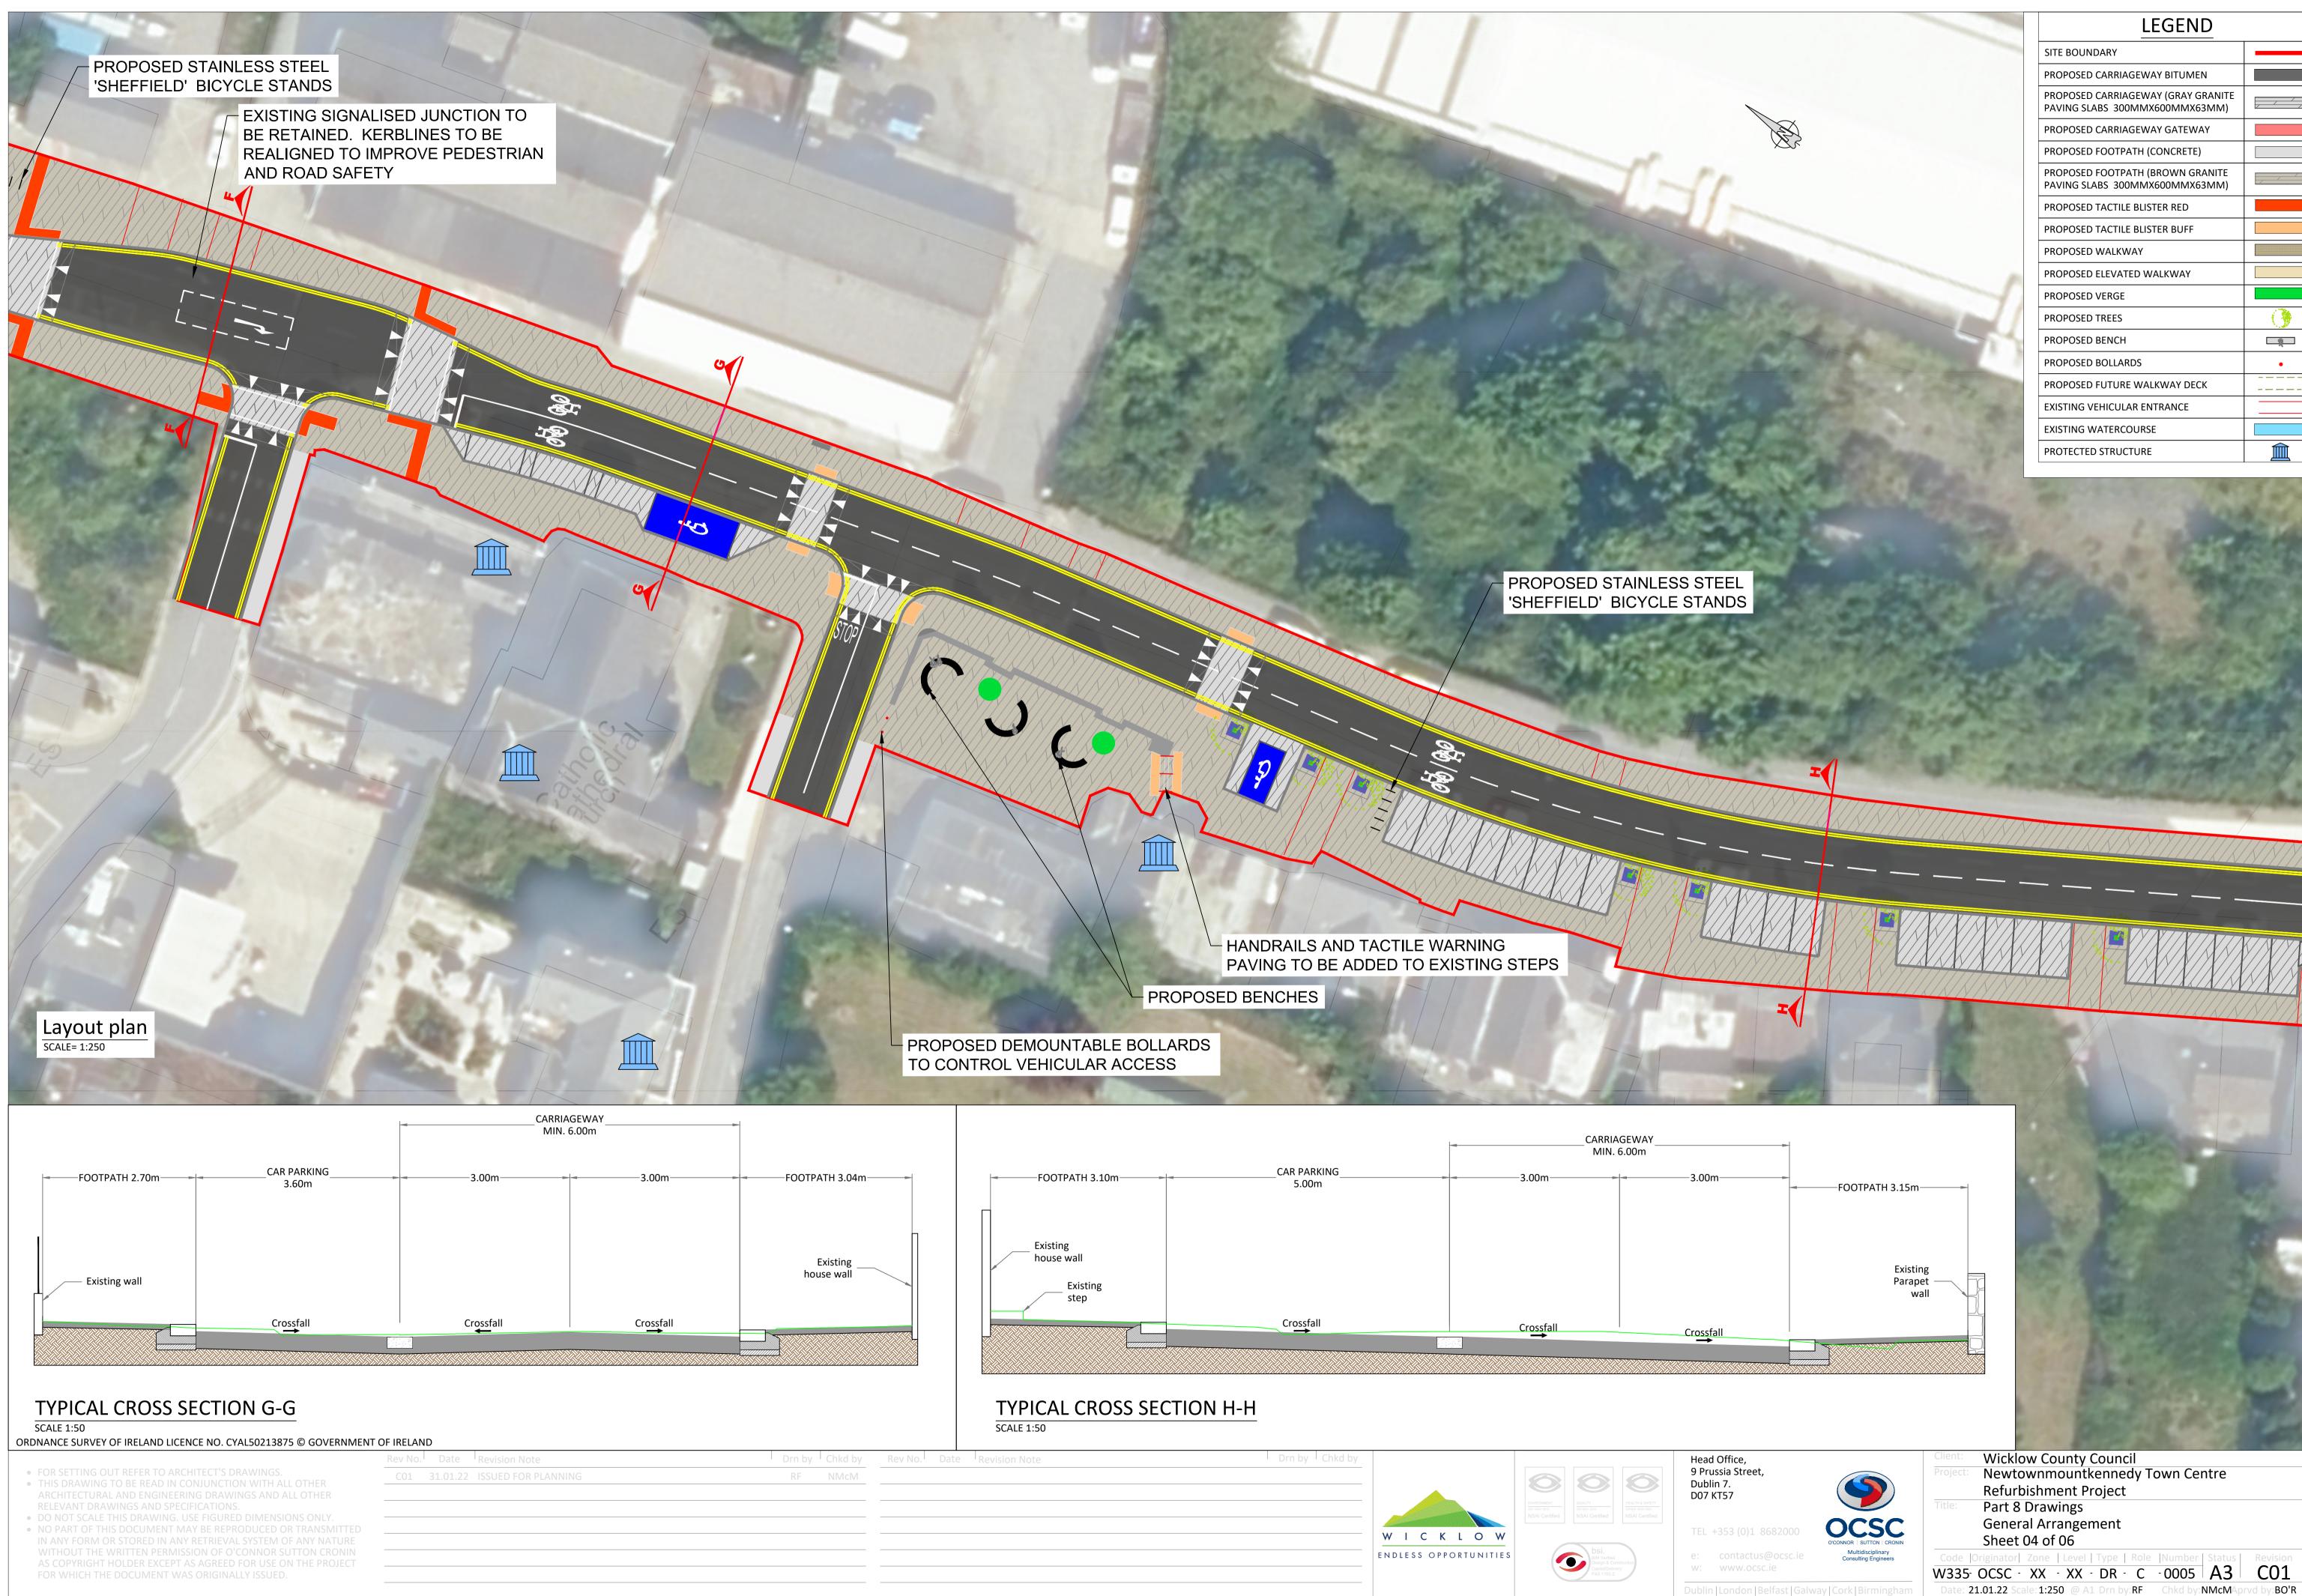

| LEGEND                                                               |          |
|----------------------------------------------------------------------|----------|
| SITE BOUNDARY                                                        |          |
| PROPOSED CARRIAGEWAY BITUMEN                                         |          |
| PROPOSED CARRIAGEWAY (GRAY GRANITE<br>PAVING SLABS 300MMX600MMX63MM) |          |
| PROPOSED CARRIAGEWAY GATEWAY                                         |          |
| PROPOSED FOOTPATH (CONCRETE)                                         |          |
| PROPOSED FOOTPATH (BROWN GRANITE<br>PAVING SLABS 300MMX600MMX63MM)   |          |
| PROPOSED TACTILE BLISTER RED                                         |          |
| PROPOSED TACTILE BLISTER BUFF                                        |          |
| PROPOSED WALKWAY                                                     |          |
| PROPOSED ELEVATED WALKWAY                                            |          |
| PROPOSED VERGE                                                       |          |
| PROPOSED TREES                                                       | 3        |
| PROPOSED BENCH                                                       | <u> </u> |
| PROPOSED BOLLARDS                                                    | •        |
| PROPOSED FUTURE WALKWAY DECK                                         |          |
| EXISTING VEHICULAR ENTRANCE                                          |          |
| EXISTING WATERCOURSE                                                 |          |
| PROTECTED STRUCTURE                                                  |          |