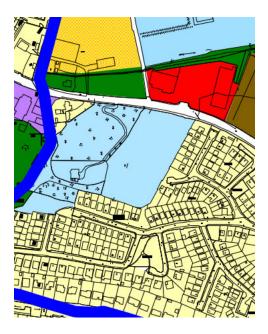

#### Submission

The current Wicklow Town Rathnew LAP zoning map is incorrect as it includes part of the open space in Glebemount, Wicklow Town in the zoning of an adjacent piece of private property ...which is zoned as Community/Education/Institution.

### **Site Description:**

I have indicated the area in question on the map above and have also attached extract from the current Wicklow Town Rathnew LAP which identifies the area in question.

\_\_\_\_\_