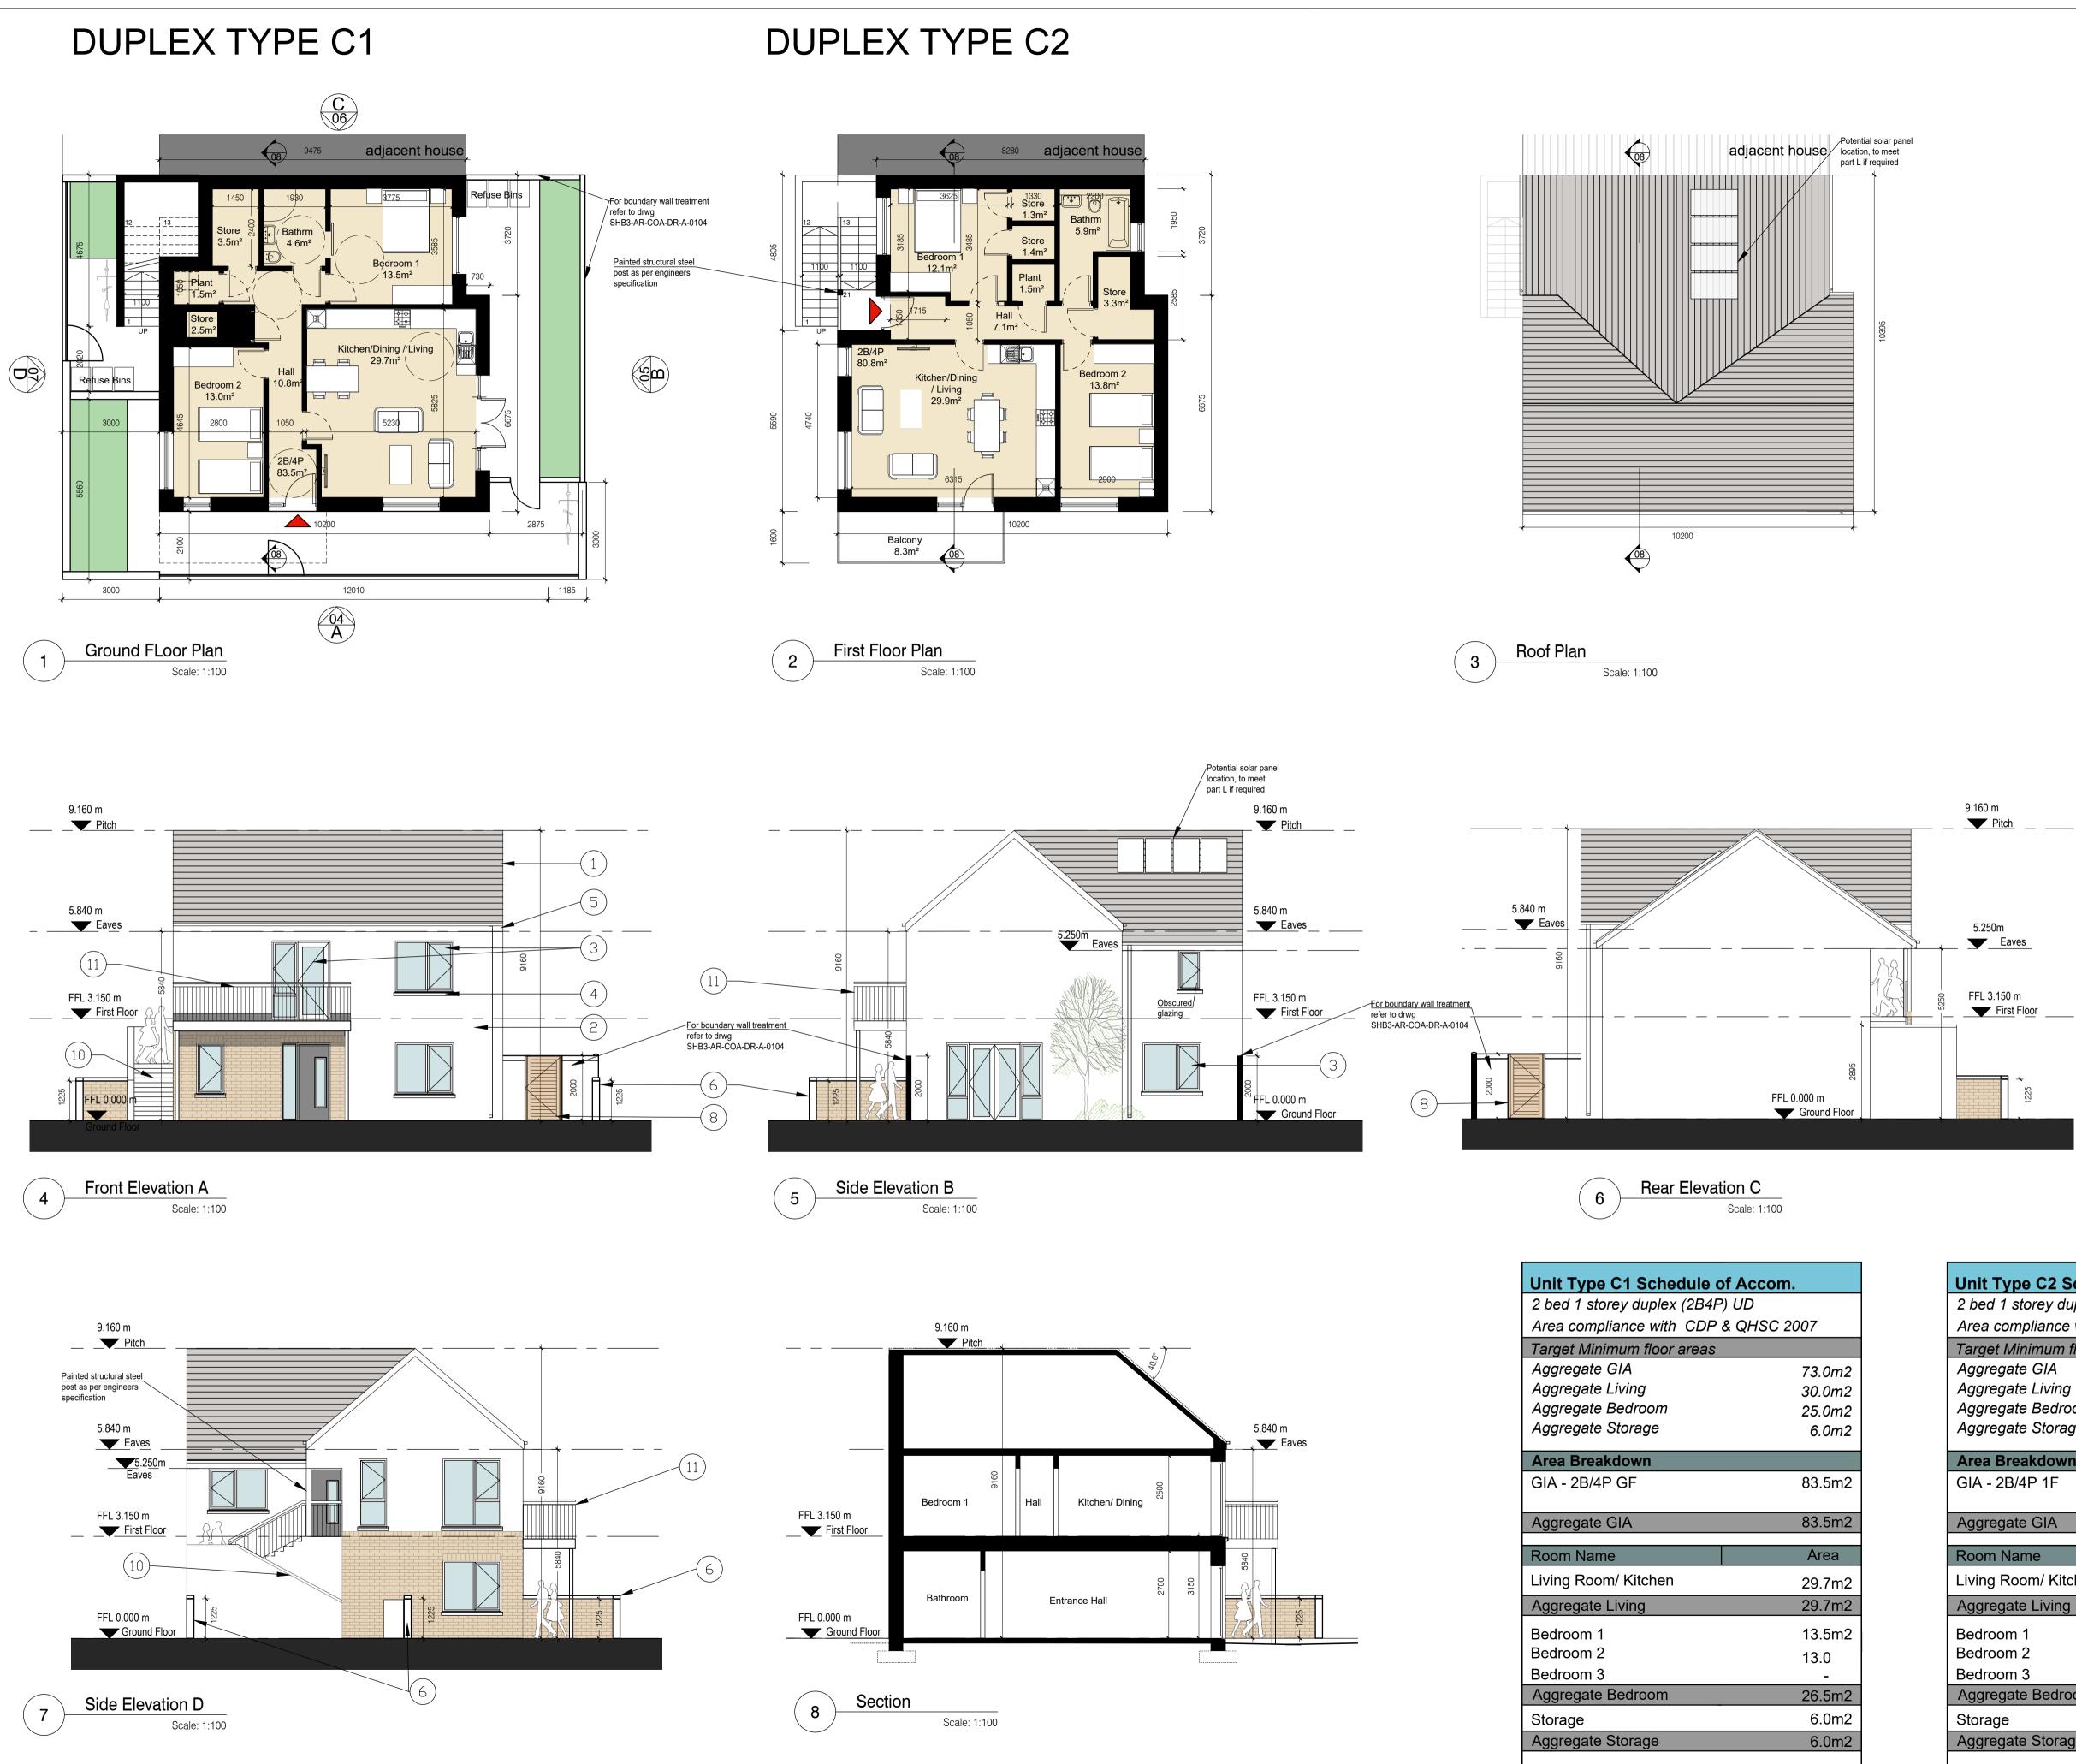

| Room Name            | Area    |
|----------------------|---------|
| Living Room/ Kitchen | 29.7m2  |
| Aggregate Living     | 29.7m2  |
| Bedroom 1            | 13.5m2  |
| Bedroom 2            | 13.0    |
| Bedroom 3            | -       |
| Aggregate Bedroom    | 26.5m2  |
| Storage              | 6.0m2   |
| Aggregate Storage    | 6.0m2   |
| Bathroom<br>WC       | 4.6m2   |
| Plant                | 1.5m2   |
|                      | 1.31112 |
|                      |         |

© This drawing or design may not be reproduced without permission.

|       | NOTES ON                         | N FINISHES                                                                                                                                                                  |
|-------|----------------------------------|-----------------------------------------------------------------------------------------------------------------------------------------------------------------------------|
| 1.    | ROOF:                            | DARK COLOURED FIBRE CEMENT OR<br>CLAY OR CONCRETE ROOF TILES IN<br>SELECTED COLOUR.                                                                                         |
| 2.    | WALLS:                           | SELECTED CLAY BRICKWORK WHERE<br>INDICATED OTHERWISE LIGHT RENDER<br>FINISH TO SELECTED COLOUR.                                                                             |
| 3.    | WINDOWS &<br>DOORS:              | POWERDER-COATED ALUMINIUM<br>WINDOWS & DOORS TO SELECT<br>COLOUR. OBSCURE GLAZING WHERE<br>INDICATED TO SENSITIVE WINDOWS.                                                  |
| 4.    | CILLS:                           | CILLS TO SELECTED COLOUR AND FINISH                                                                                                                                         |
| 5.    | RAINWATER<br>GOODS:              | POWDER-COATED ALUMINIUM GUTTERS,<br>FACIAS, SOFFITS AND DOWNPIPES TO<br>SELECTED COLOUR.                                                                                    |
| 6.    | CURTILAGE<br>WALLS:              | RENDER & CLAY BRICK FINISH WITH<br>CAPPING AS INDICATED. POWDER-COATED<br>METAL RAILINGS TO SELECTED COLOUR.<br>REFER TO BOUNDARY TREATMENT DWG:<br>SHB3-BLN-AR-COA-DR-0104 |
| 7.    | ENTRANCE<br>CANOPY:              | POWDER COATED ALUMINIUM TO<br>SELECTED COLOR                                                                                                                                |
| 8.    | SIDE GATE:                       | TIMBER TO SELECTED COLOR                                                                                                                                                    |
| 9.    | BACK<br>GARDENS:                 | PC CONCRETE POST AND PC CONCRETE<br>PANELS                                                                                                                                  |
| 10.   | EXTERNAL<br>STAIRS AND<br>STEPS: | BRUSHED CONCRETE FINISH                                                                                                                                                     |
| 11.   | BALCONIES<br>AND<br>BALUSTRADE:  | POWDER COATED METAL TO SELECTED COLOUR                                                                                                                                      |
| Refer | to Site Plan for:                | <ul> <li>Finished floor levels to survey datum</li> <li>Orientation</li> <li>Handing of type for each unit</li> <li>Private open space for each unit</li> </ul>             |

| ype C2 Schedule o   | of Accom.   |
|---------------------|-------------|
| storey duplex (2B4F | ?)          |
| ompliance with CDP  | & QHSC 2007 |
| Minimum floor areas |             |
| ate GIA             | 73.0m2      |
| ate Living          | 30.0m2      |
| ate Bedroom         | 24.4m2      |
| ate Storage         | 6.0m2       |
| reakdown            |             |
| B/4P 1F             | 80.8m2      |
| ate GIA             | 80.8m2      |
|                     |             |
| Name                | Area        |
| Room/ Kitchen       | 29.9m2      |
| ate Living          | 29.9m2      |
| m 1                 | 12.1m2      |
| m 2                 | 13.8m2      |
| m 3                 | -           |
| ate Bedroom         | 25.9m2      |
| 9                   | 6.0m2       |
| ate Storage         | 6.0m2       |
| om                  | 5.9m2       |
|                     | -<br>1.5m2  |
|                     |             |