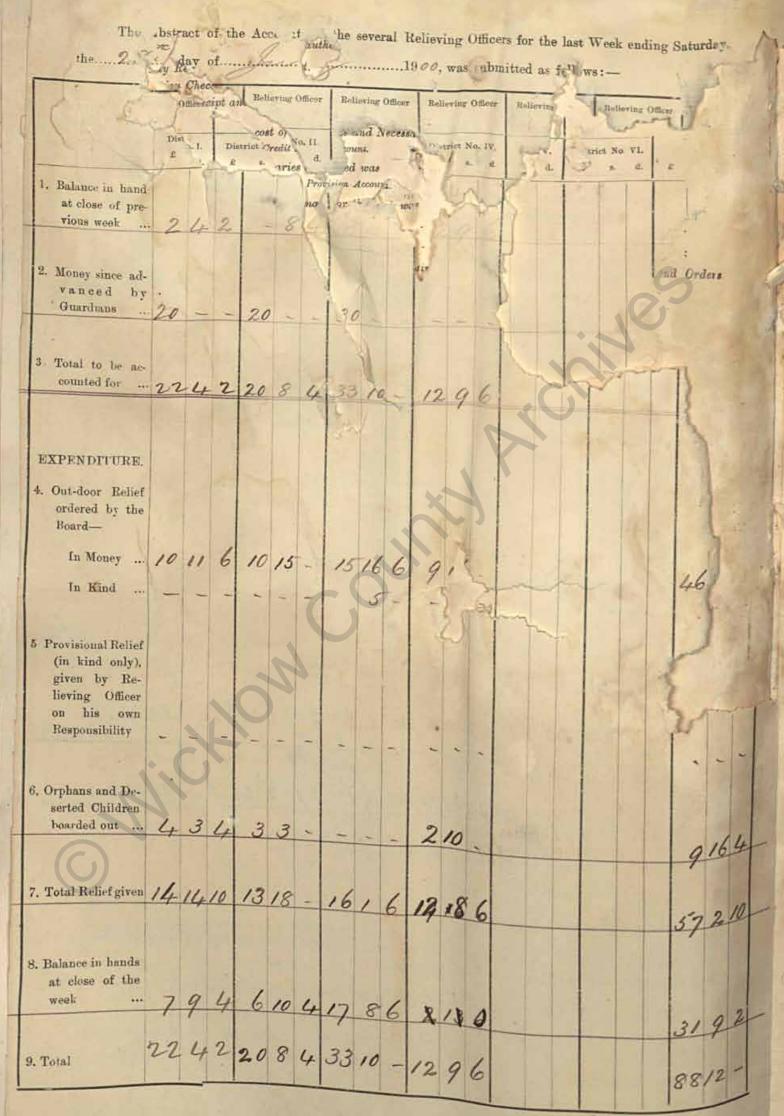

|                                                                                                                        |        |          | _       | -     | /        |       | _     |          | -     |       | _       | _      |       | ×        |     |        |           |      | -          |       | 24                                                                                                                                                                                                                                                                                                                                                                                                                                                                                                                                                                                                                                                                                                                                                                                                                                                                                                                                                                                                                                                                                                                                                                                                                                                                                                                                                                                                                                                                                                                                                                                                                                                                                                                                                                                                                                                                                                                                                                                                                                                                                                                             |
|------------------------------------------------------------------------------------------------------------------------|--------|----------|---------|-------|----------|-------|-------|----------|-------|-------|---------|--------|-------|----------|-----|--------|-----------|------|------------|-------|--------------------------------------------------------------------------------------------------------------------------------------------------------------------------------------------------------------------------------------------------------------------------------------------------------------------------------------------------------------------------------------------------------------------------------------------------------------------------------------------------------------------------------------------------------------------------------------------------------------------------------------------------------------------------------------------------------------------------------------------------------------------------------------------------------------------------------------------------------------------------------------------------------------------------------------------------------------------------------------------------------------------------------------------------------------------------------------------------------------------------------------------------------------------------------------------------------------------------------------------------------------------------------------------------------------------------------------------------------------------------------------------------------------------------------------------------------------------------------------------------------------------------------------------------------------------------------------------------------------------------------------------------------------------------------------------------------------------------------------------------------------------------------------------------------------------------------------------------------------------------------------------------------------------------------------------------------------------------------------------------------------------------------------------------------------------------------------------------------------------------------|
|                                                                                                                        | Reliev | ring Ott | ficer - | Relie | ring Of  | ficer | Relie | ving Of  | ficer | Relie | ving O  | flicer | Relie | ving Off | cer | Reliev | cing Offi | cez  |            |       |                                                                                                                                                                                                                                                                                                                                                                                                                                                                                                                                                                                                                                                                                                                                                                                                                                                                                                                                                                                                                                                                                                                                                                                                                                                                                                                                                                                                                                                                                                                                                                                                                                                                                                                                                                                                                                                                                                                                                                                                                                                                                                                                |
|                                                                                                                        | List   | rict No. | L.      | Dim   | fict No, | 17    | Dise  | ict No.  | in    | The   | ict No. | IV     | The   | fict No. |     | Dist   | ct No. 1  |      |            | Total |                                                                                                                                                                                                                                                                                                                                                                                                                                                                                                                                                                                                                                                                                                                                                                                                                                                                                                                                                                                                                                                                                                                                                                                                                                                                                                                                                                                                                                                                                                                                                                                                                                                                                                                                                                                                                                                                                                                                                                                                                                                                                                                                |
| a seal barris                                                                                                          | 1100   | 341      |         |       | *        |       |       | 1ct (NO. |       |       |         | ä.     |       | -        |     |        | s s       | A.   | 4          |       | à                                                                                                                                                                                                                                                                                                                                                                                                                                                                                                                                                                                                                                                                                                                                                                                                                                                                                                                                                                                                                                                                                                                                                                                                                                                                                                                                                                                                                                                                                                                                                                                                                                                                                                                                                                                                                                                                                                                                                                                                                                                                                                                              |
| 1. Balance in hand<br>at close of pre-<br>vious week,                                                                  | 9      | 17       | 10      | 23    | 1        | 4     | 1     | 14       | 6     | 29    | 2       | 6      | 100   |          |     |        | 4         |      | 63         | 16    | 2                                                                                                                                                                                                                                                                                                                                                                                                                                                                                                                                                                                                                                                                                                                                                                                                                                                                                                                                                                                                                                                                                                                                                                                                                                                                                                                                                                                                                                                                                                                                                                                                                                                                                                                                                                                                                                                                                                                                                                                                                                                                                                                              |
| 2. Money since ad-<br>vanced by<br>Guardians                                                                           |        | •        |         |       | 2        |       | 30    |          |       |       |         |        |       | 1        |     |        | 5         | S    | 50         |       |                                                                                                                                                                                                                                                                                                                                                                                                                                                                                                                                                                                                                                                                                                                                                                                                                                                                                                                                                                                                                                                                                                                                                                                                                                                                                                                                                                                                                                                                                                                                                                                                                                                                                                                                                                                                                                                                                                                                                                                                                                                                                                                                |
| S, Total to be ac-<br>counted for                                                                                      |        |          | 150     |       |          |       |       |          |       |       | No. N.  |        | D     | 1        |     |        |           |      |            |       | +                                                                                                                                                                                                                                                                                                                                                                                                                                                                                                                                                                                                                                                                                                                                                                                                                                                                                                                                                                                                                                                                                                                                                                                                                                                                                                                                                                                                                                                                                                                                                                                                                                                                                                                                                                                                                                                                                                                                                                                                                                                                                                                              |
| · · ·                                                                                                                  | ~7     | 4        | 10      | 40    |          | 4     | 01    | 14       | 0     | 29    | L       | 0      |       | -        |     |        |           |      | <u>113</u> | 16    | 2                                                                                                                                                                                                                                                                                                                                                                                                                                                                                                                                                                                                                                                                                                                                                                                                                                                                                                                                                                                                                                                                                                                                                                                                                                                                                                                                                                                                                                                                                                                                                                                                                                                                                                                                                                                                                                                                                                                                                                                                                                                                                                                              |
| 4. Out-door Relief<br>ordered by the<br>Board—                                                                         |        |          | 1 1     | E K   |          |       | 0     |          | 0     | 5     |         |        |       | Sile in  |     |        |           | 12 2 | •          |       |                                                                                                                                                                                                                                                                                                                                                                                                                                                                                                                                                                                                                                                                                                                                                                                                                                                                                                                                                                                                                                                                                                                                                                                                                                                                                                                                                                                                                                                                                                                                                                                                                                                                                                                                                                                                                                                                                                                                                                                                                                                                                                                                |
| In Money<br>In Kind                                                                                                    | 9      | 12       | 1.      | 10    | 6        |       | 15    | 7        | 6     | 12    | 9       | -      |       |          |     |        |           |      | 47         | 14    | 6                                                                                                                                                                                                                                                                                                                                                                                                                                                                                                                                                                                                                                                                                                                                                                                                                                                                                                                                                                                                                                                                                                                                                                                                                                                                                                                                                                                                                                                                                                                                                                                                                                                                                                                                                                                                                                                                                                                                                                                                                                                                                                                              |
| In Kind<br>5. Provisional Relief<br>(in kind only),<br>given by Re-<br>lieving Officer<br>on his own<br>Responsibility | N      |          | 1. C.)  |       | - 0 0    | 1     |       | 1 1      | 1     |       | 1 1     | 1 1    |       |          |     |        |           |      |            | 10    | and the second s |
| 6. Orphans and De-<br>serted Children<br>boarded out                                                                   | 1      |          |         |       | 0        |       |       |          |       |       |         |        |       |          |     | N. V.  |           |      |            |       |                                                                                                                                                                                                                                                                                                                                                                                                                                                                                                                                                                                                                                                                                                                                                                                                                                                                                                                                                                                                                                                                                                                                                                                                                                                                                                                                                                                                                                                                                                                                                                                                                                                                                                                                                                                                                                                                                                                                                                                                                                                                                                                                |
|                                                                                                                        | 4      | 3        | 4       |       | 8        | 4     | -     | -        | -     | 1     | -       | ~      | 1     | -        |     |        |           |      | 4          | 11    | 8                                                                                                                                                                                                                                                                                                                                                                                                                                                                                                                                                                                                                                                                                                                                                                                                                                                                                                                                                                                                                                                                                                                                                                                                                                                                                                                                                                                                                                                                                                                                                                                                                                                                                                                                                                                                                                                                                                                                                                                                                                                                                                                              |
| 7. Total Relief giyen                                                                                                  | 13     | 15       | 4       | 11    | 4        | 4     | 15    | 7        | 6     | 12    | 9       | -      |       | -        |     |        |           | -    | 52         | 16    | 2                                                                                                                                                                                                                                                                                                                                                                                                                                                                                                                                                                                                                                                                                                                                                                                                                                                                                                                                                                                                                                                                                                                                                                                                                                                                                                                                                                                                                                                                                                                                                                                                                                                                                                                                                                                                                                                                                                                                                                                                                                                                                                                              |
| 8. Balance in hands<br>at close of the                                                                                 | ,      |          |         |       | -        |       | 1 1 1 |          |       |       |         |        |       |          |     |        | -         |      |            |       |                                                                                                                                                                                                                                                                                                                                                                                                                                                                                                                                                                                                                                                                                                                                                                                                                                                                                                                                                                                                                                                                                                                                                                                                                                                                                                                                                                                                                                                                                                                                                                                                                                                                                                                                                                                                                                                                                                                                                                                                                                                                                                                                |
| week                                                                                                                   | 16     | 2        | 6       | 11    | 17       | *     | 16    | 7        | •     | 16    | 13      | 6      |       |          | -   | -      |           | -    | 61         | -     | -                                                                                                                                                                                                                                                                                                                                                                                                                                                                                                                                                                                                                                                                                                                                                                                                                                                                                                                                                                                                                                                                                                                                                                                                                                                                                                                                                                                                                                                                                                                                                                                                                                                                                                                                                                                                                                                                                                                                                                                                                                                                                                                              |
| 9. Total                                                                                                               | 291    |          | 1       | • 0   |          |       |       |          |       | 29    | 2       | 6      |       |          |     |        |           | ,    | 113        | 16    | 2                                                                                                                                                                                                                                                                                                                                                                                                                                                                                                                                                                                                                                                                                                                                                                                                                                                                                                                                                                                                                                                                                                                                                                                                                                                                                                                                                                                                                                                                                                                                                                                                                                                                                                                                                                                                                                                                                                                                                                                                                                                                                                                              |