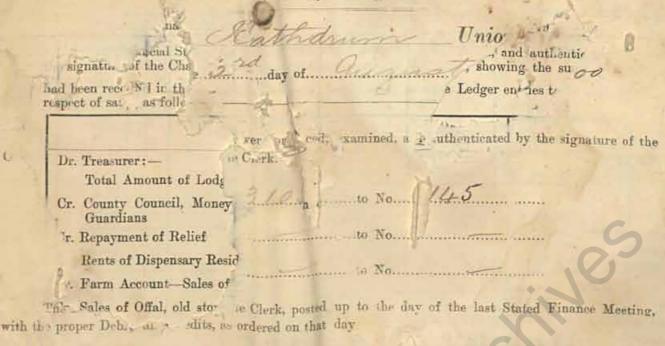

### 

The Financial Statement Book of Receipts was produced, examined, and authenticated by the signature of the Chairman and the counter-signature of the Clerk, showing the sums which had been received in the month of ......, and the Ledger entries to be made in respect of same as follows: --

|                                               |           |           | 1  | Dr. | đ. | £ | CR.<br>S. | d.         |
|-----------------------------------------------|-----------|-----------|----|-----|----|---|-----------|------------|
| Dr. Treasurer :                               | -         | 100 - 100 | 2  | Þ.  | u. | * | 5.        | <u>a</u> , |
| Total Amount of Lodgments                     |           |           |    |     |    | 2 |           |            |
| Cr. County-Council, Money supplied on dema    | nd of Gua | urdians   |    |     |    |   |           |            |
| Cr. Repayment of Relief                       |           |           |    |     |    |   |           | 0          |
| Cr. Rents of Dispensary Residences            | -244      |           |    |     |    |   |           |            |
| Cr. Farm Account-Sales of Farm Produce        |           | 17.0      |    |     |    |   |           |            |
| Cr. Sales of Offal, old stores, and other Rec | eipts     |           | 6. |     |    | X |           |            |
| Cr. Loans received                            |           |           |    |     |    |   |           |            |
| Total as above                                | - 422     |           |    |     |    | 1 |           |            |