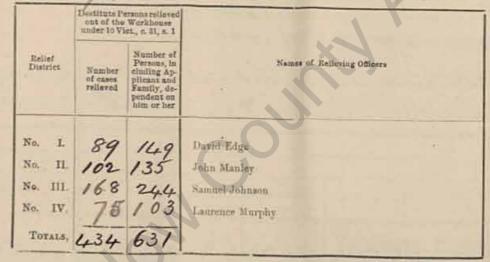

RETURN of DESTITUTE PERSONS relieved out of the Workhouse, as by Relief Lists, for the last Week ended Saturday, the 28. day of April 1900 authenticated and laid before the Board of Guardians at this Meeting

|                                         | out of the                     | workhouse<br>ct. c 31, s 1                                                                        |                                                               |
|-----------------------------------------|--------------------------------|---------------------------------------------------------------------------------------------------|---------------------------------------------------------------|
| Relief<br>District                      | Number<br>of cases<br>relieved | Number of<br>Persons, in<br>cluding Ap-<br>plicant and<br>Family, de-<br>pendent on<br>him or her | Names of Reileving Officers                                   |
| No. L<br>No. II.<br>No. III.<br>No. IV. | 86<br>99<br>73                 | 146                                                                                               | David Edge<br>John Manley<br>Samuel Johnson<br>Lamence Surphy |
| TOTALS,                                 | 1                              | 606                                                                                               |                                                               |