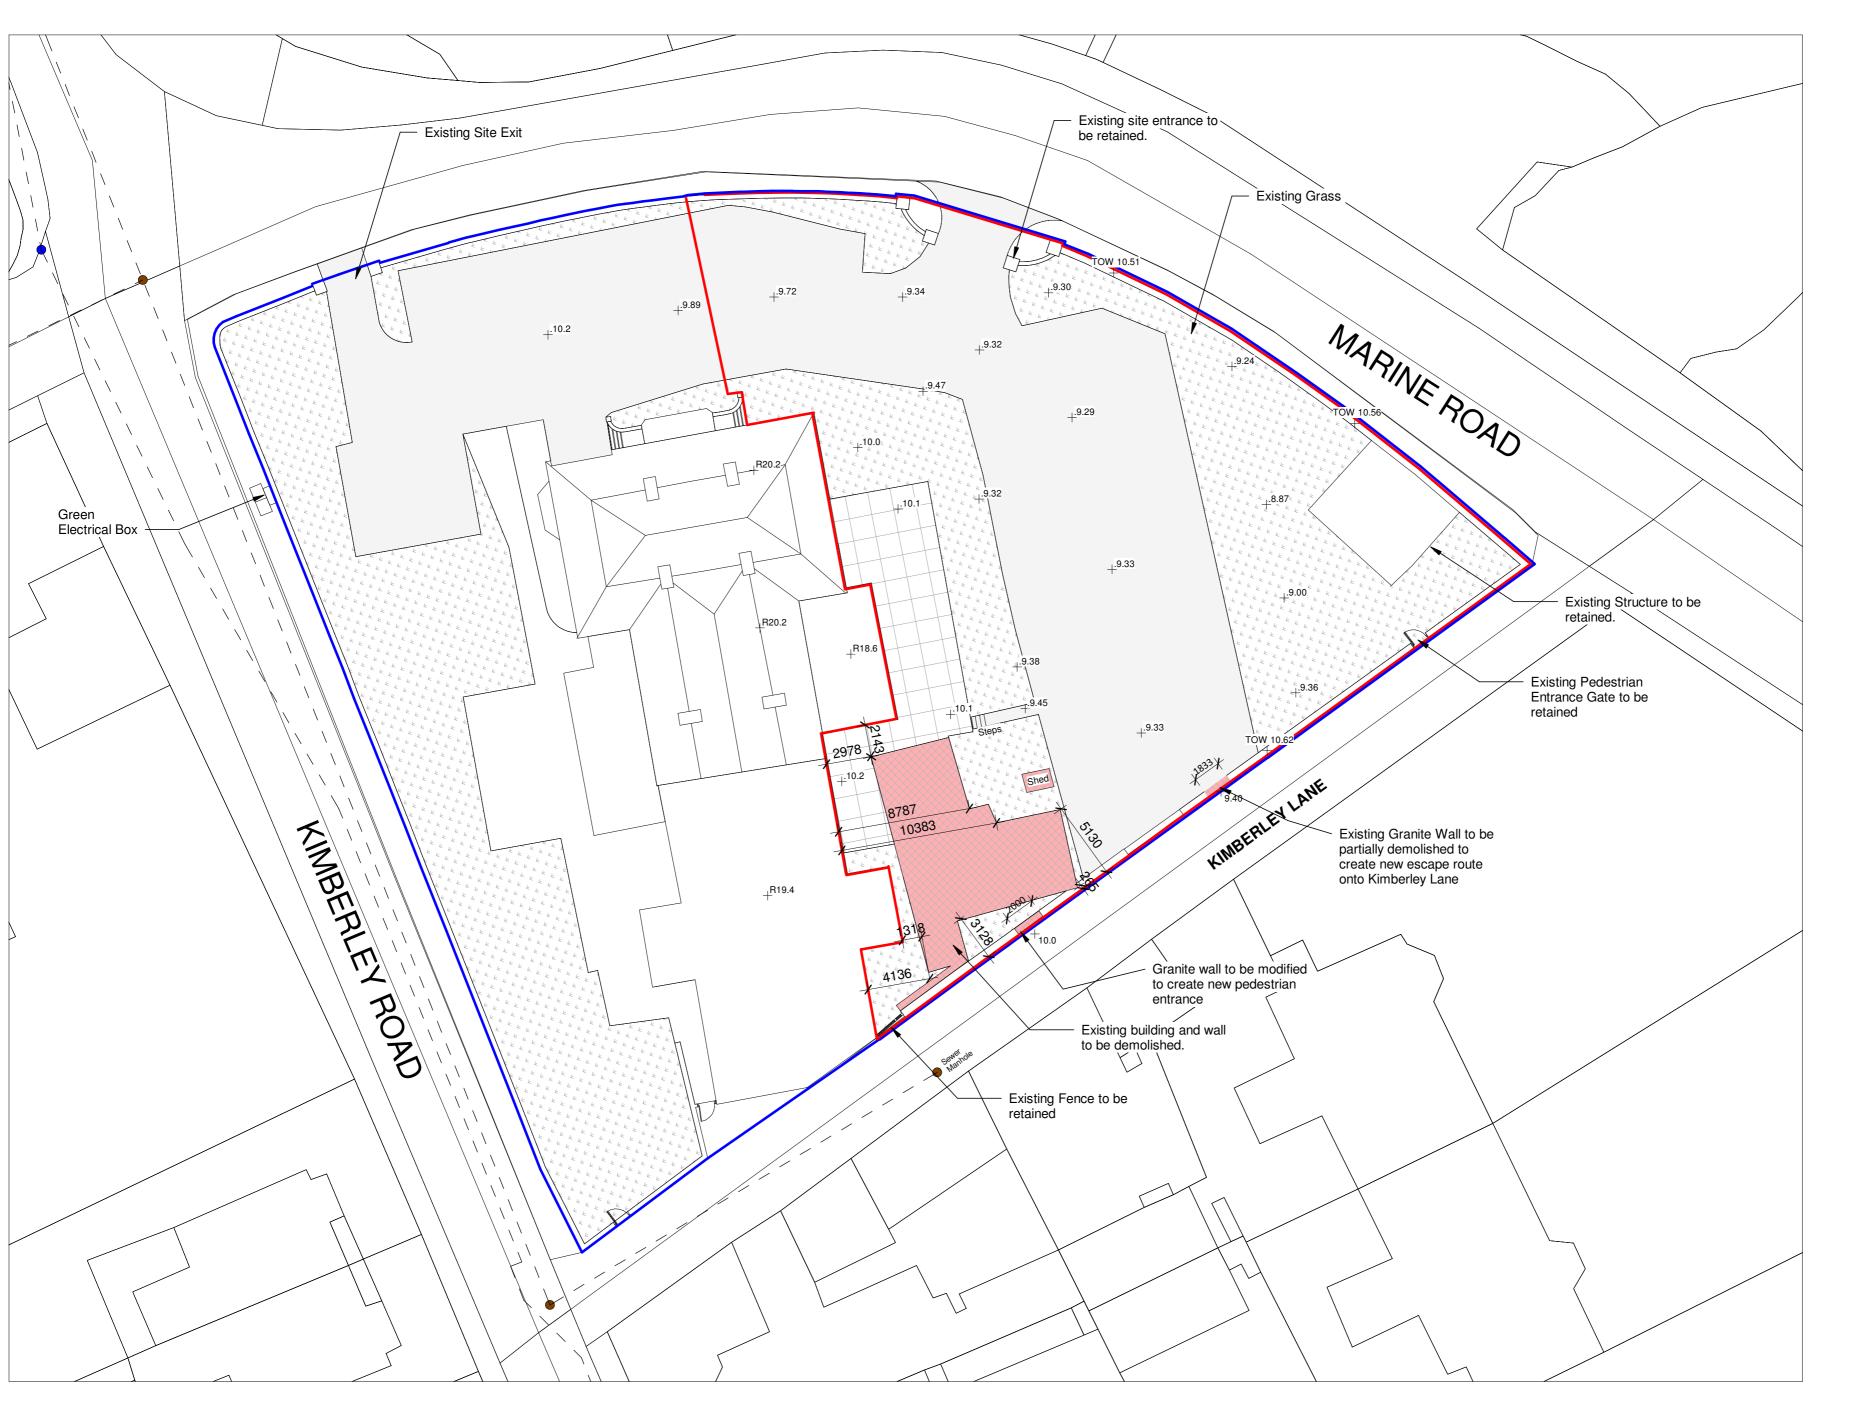

## **LEGEND**

Site Outlined in RED -

Applicants Ownership Outlined In BLUE

Tarmac Grass

Existing Paving

Demolitions

<u>Site Services</u>
Existing Service locations shown indicatively as per Irish Water Web Map: Print Date 05/05/2021.