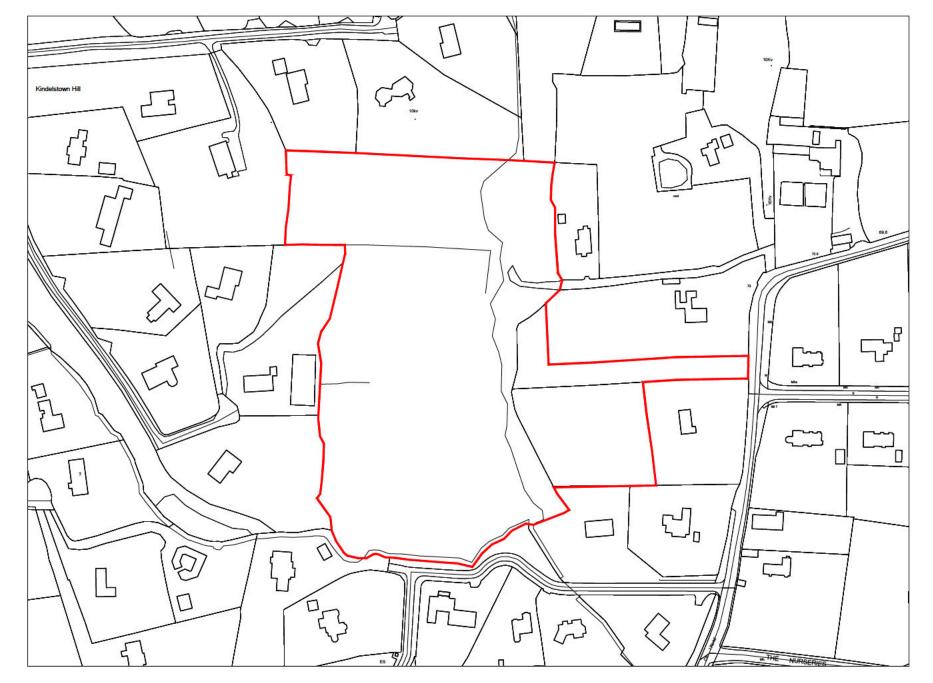

### 1.02 Location of Land

The land is located at Littlebrook, Chapel Road, Delgany and indicated in red outline on the map attached in Appendix A.

## APPENDIX A

Site Location Map (OS Map) Scale 1:2500

Description Digital Cartographic Model (DCM) Publisher / Source Ordnance Survey Ineland (OSI) Data Source / References Clip Extent / Area of Interest (ADIX LLX,LLY- 727449.8168,711355.6066 LRX,LRY= 728032.8168,711355.6066 ULX,ULY= 727449.8168,711785.6066 URX,URY= 728032.8168,711785.6066 Projection / Spatial Reference Projection= IRENET95\_Irish\_Transverse\_Merc Centre Point Coordinates X,Y= 727741.3168,711570.6066 Data Extraction Date: Date= 26-May-2020 Source Data Release Product Versions Version= 13 License / Copyright: Drahance Survey Ineland Terms of Userapply. Please visit www.osile/about/terms-conditions: Ollindrance Survey Ireland, 2020 Complied and published by Ordnance Survey Ireland, Phoenix Park, Bublin 8, Ireland.