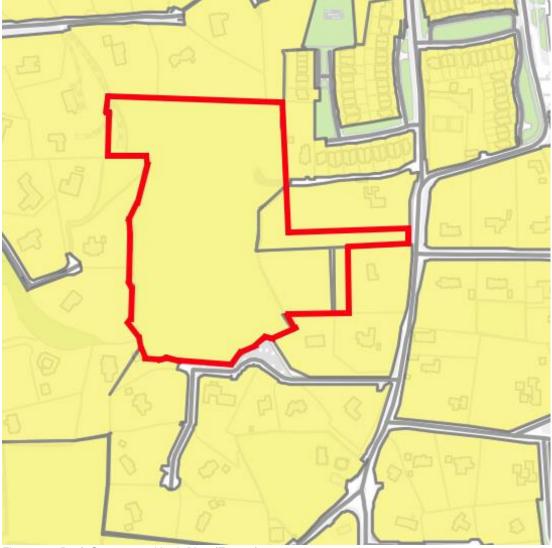

# **Draft RZLT Map**

Extent of Land within Scope of RZLT

The figure below is an extract from the Draft Greystones North RZLT Map and indicates the extent of our client's land currently within the scope of the Residential Zoned Land Tax outlined in red.

Figure 1-1 Draft Greystones North Map (Extract)