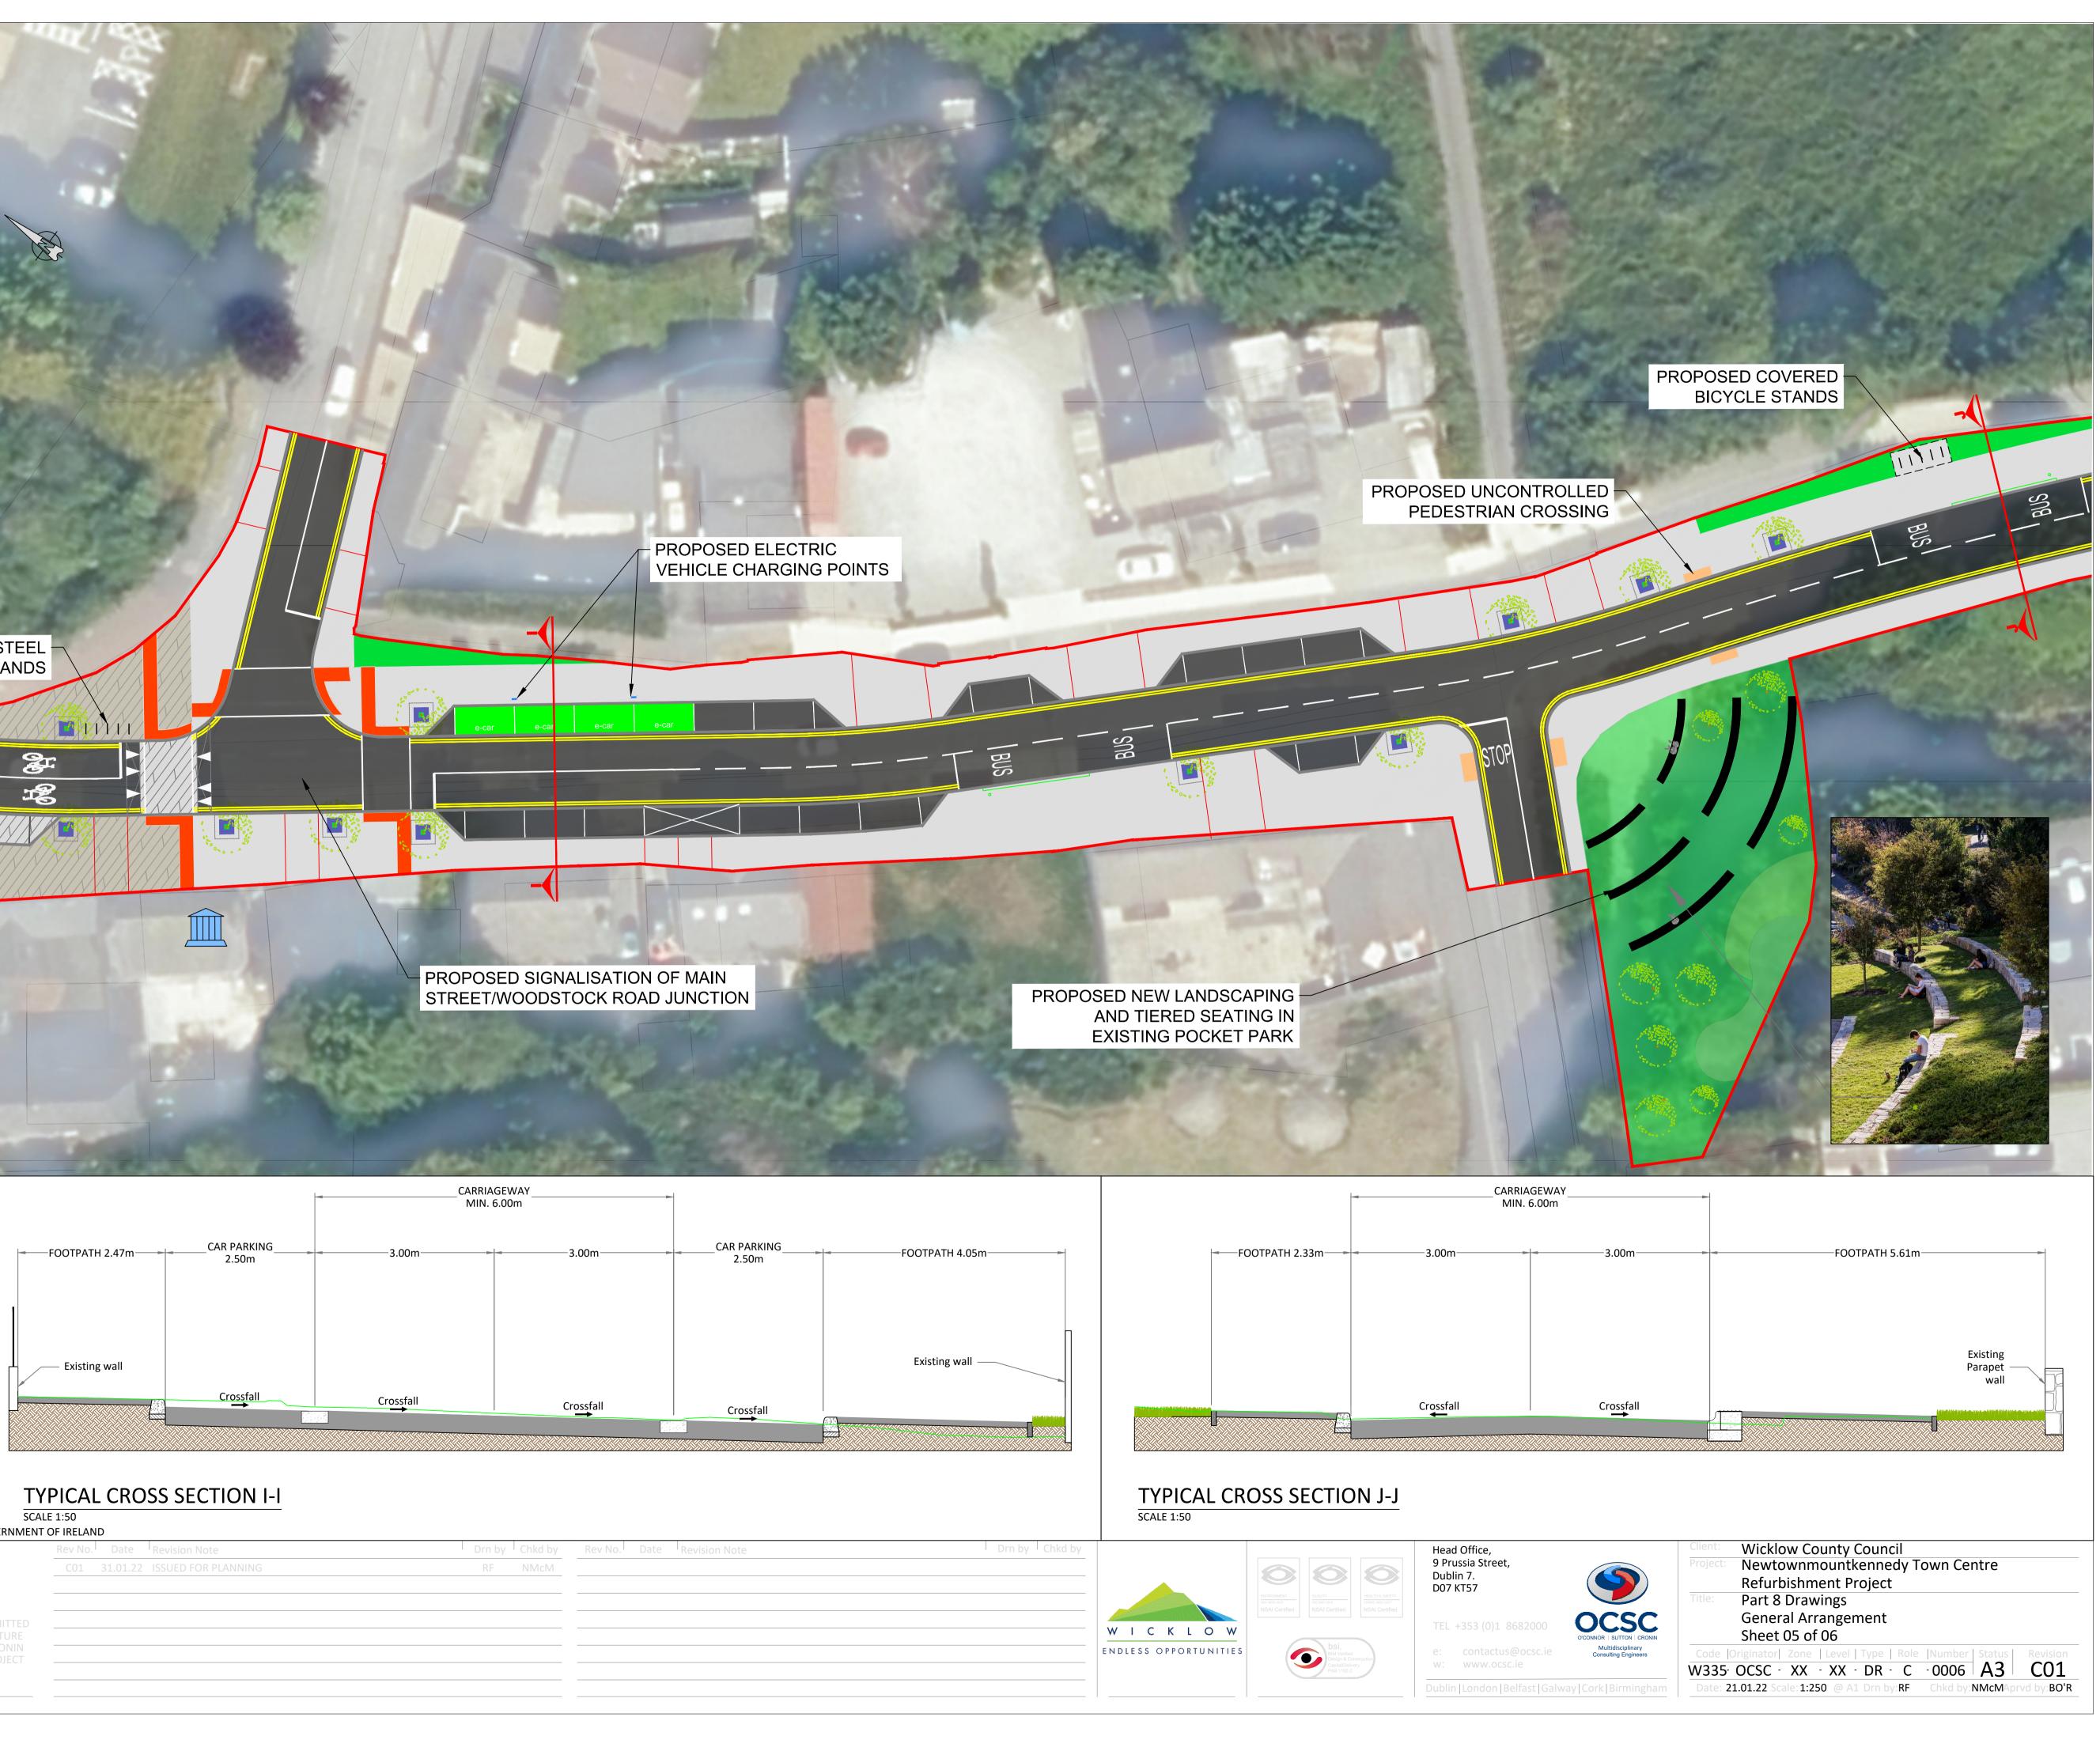

PROPOSED STAINLESS STEEL 'SHEFFIELD' BICYCLE STANDS

## ORDNANCE SURVEY OF IRELAND LICENCE NO. CYAL50213875 © GOVERNMENT OF IRELAND

Layout plan

SCALE= 1:250

- FOR SETTING OUT REFER TO ARCHITECT'S DRAWINGS. • THIS DRAWING TO BE READ IN CONJUNCTION WITH ALL OTHER
- DO NOT SCALE THIS DRAWING. USE FIGURED DIMEN NO PART OF THIS DOCUMENT MAY BE REPRODUCED OR TRANSMITTER